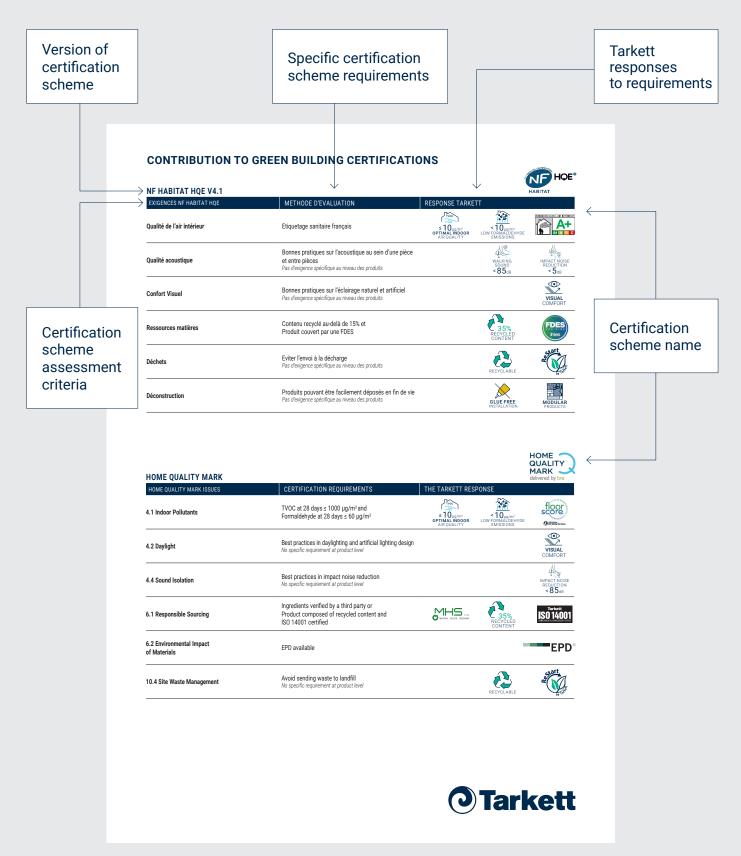

## Green Building Card Contribution to green building certifications

The next pages from a Green Building Card focus on the product's potential contribution to green building certifications. The Explainer only displays two certifications as an example but the other labels are available in the full Tarkett Green Building Cards.

All Tarkett Green Building Cards can be available online or requested. Please contact your local sales representative.