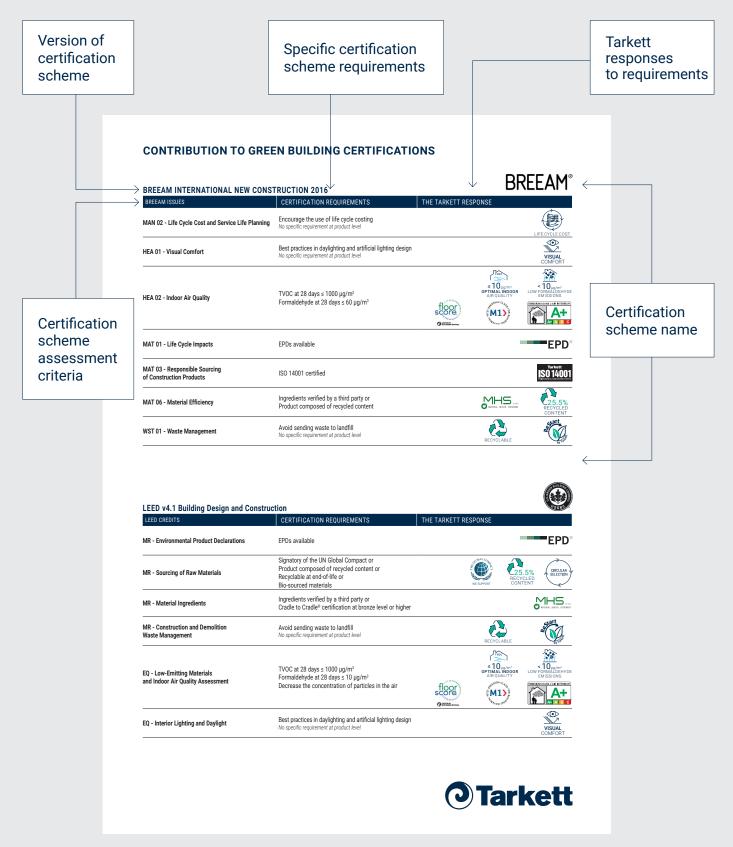

## Green Building Card Contribution to green building certification

The next pages from a Green Building Card focus on the product's potential contribution to green building certifications. The Explainer only displays two certifications as an example but the other labels are available in the full Tarkett Green Building Cards.

All Tarkett Green Building Cards can be available online or requested. Please contact your local sales representative.