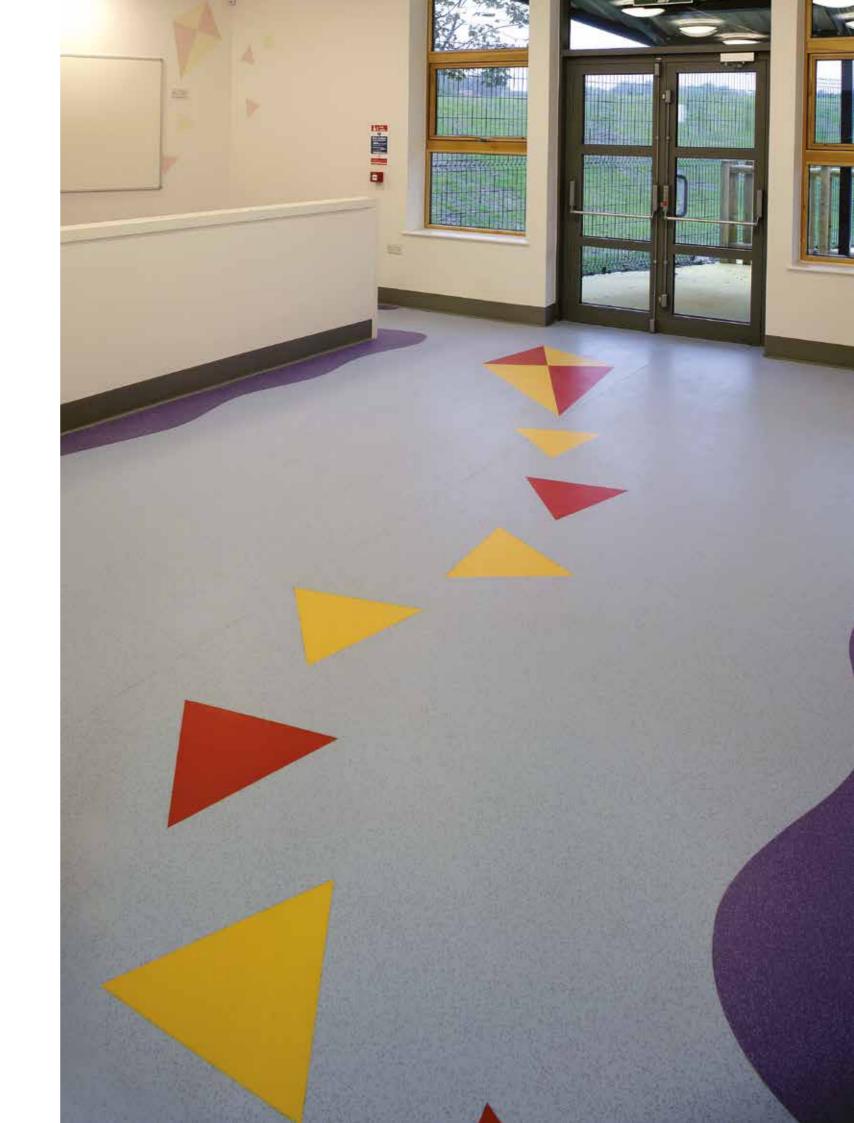

## **SIMPLE SIGNAGE**

Add signage to your flooring with the help of the FLOORCRAFT Design Service. Signage helps people to find their way and can make them feel safer, giving them a familiar environment.

Panda

Crossroad

Globe

Atome

The appearance of the floor can be emphasised by using imaginative decorative borders. In addition to aesthetic appeal, these designs can also be used to define different areas, or to indicate a path for pedestrians.