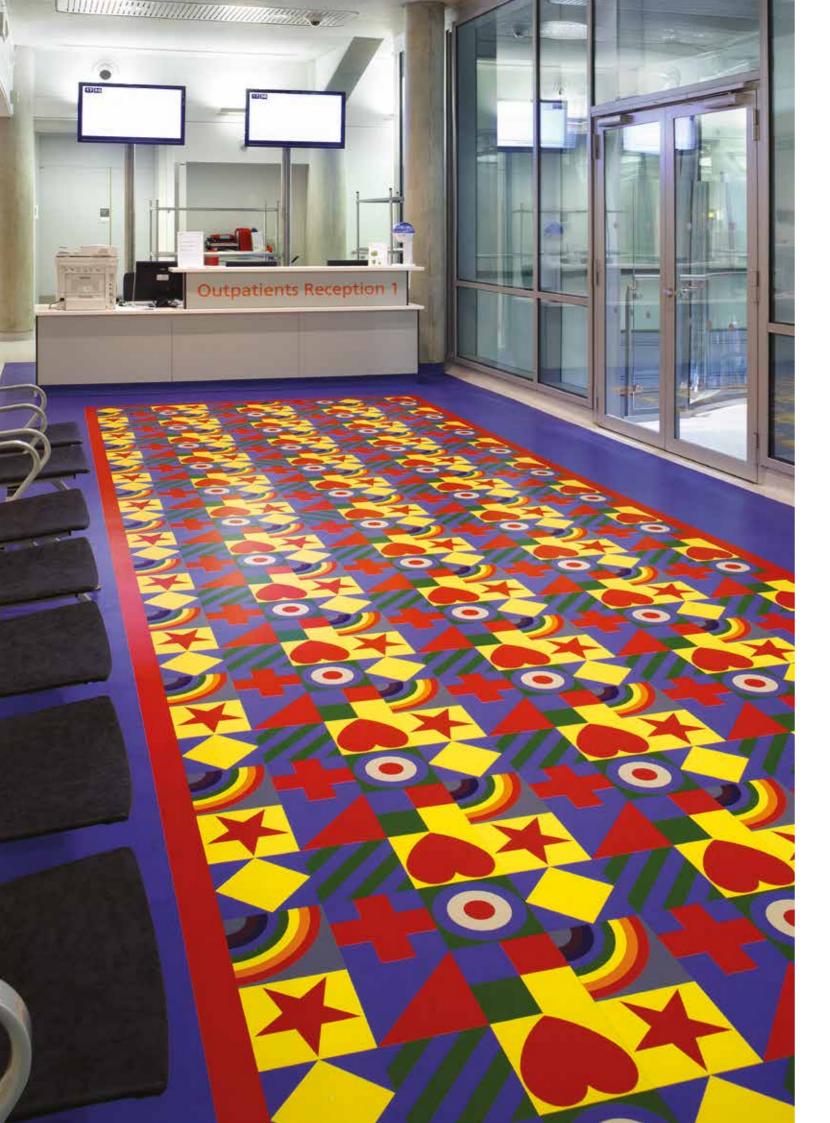

## **STIMULATE YOUR ENVIRONMENT**

In modern hospitals and nursing homes, attitudes about interior design and consequently flooring have changed considerably. Whereas before it was only about the function and performance of a room, today design concerns also play a major role. Research has shown that a stimulating environment promotes recovery. Appearance, colour and design make a valuable contribution.

Name: University College Hospital - Macmillan Cancer Centre Country: United Kingdom City: London Products: Micra Premium, Linoleum Veneto xf, Linoleum Etrusco xf

University College London Hospitals NHS Foundation Trust (UCLH) believes that visual art in a hospital has a positive influence on patients' well-being. It helps them to recover more quickly, and helps them to have a more positive attitude. Guy Noble, Art Curator for UCLH: "A number of prominent well-known British artists have developed a flooring design for the waiting rooms on the different floors. We approached these artists due to their reputation for creating challenging and inspiring work. Grayson Perry, Rob Ryan, Sir Peter Blake, Pure Evil and Morag Myerscough have created designs that make the waiting time a bit more pleasant for patients."