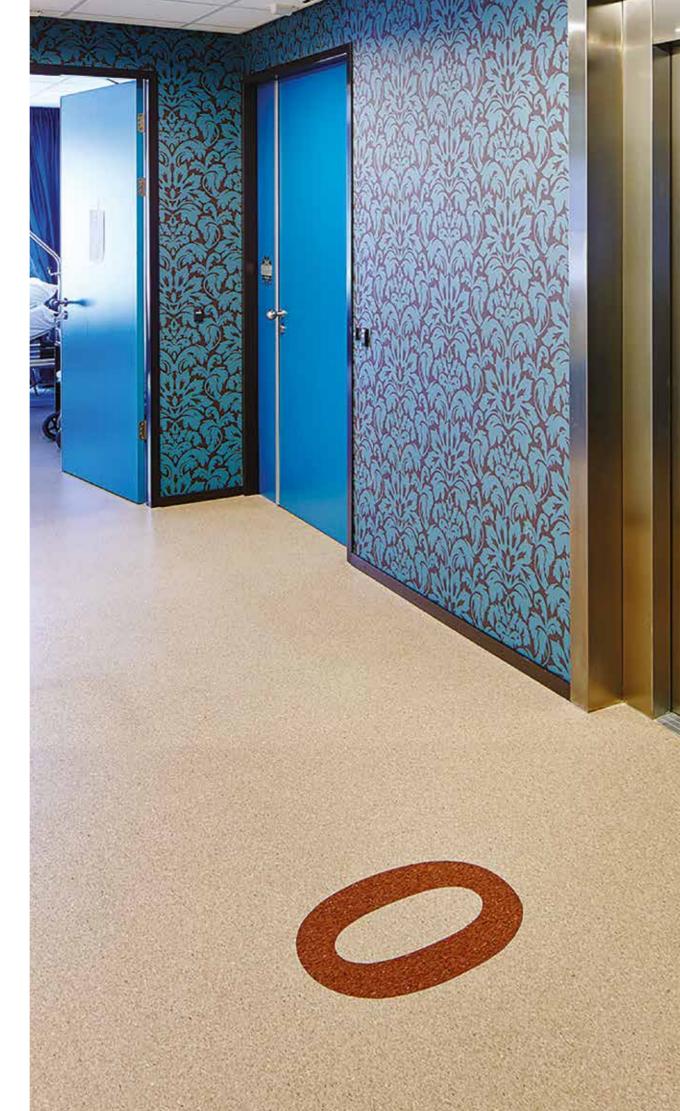

## **STIMULATE YOUR ENVIRONMENT**

In modern hospitals and nursing homes, attitudes about interior design and consequently flooring have changed considerably. Whereas before it was only about the function and performance of a room, today design concerns also play a major role. Research has shown that a stimulating environment promotes recovery. Appearance, colour and design make a valuable contribution.

Name: University College Hospital - Macmillan Cancer Centre Country: United Kingdom City: London Products: Micra Premium, Linoleum Veneto xf, Linoleum Etrusco xf

University College London Hospitals NHS Foundation Trust (UCLH) believes that visual art in a hospital has a positive influence on patients' well-being. It helps them to recover more quickly, and helps them to have a more positive attitude. Guy Noble, Art Curator for UCLH: "A number of prominent well-known British artists have developed a flooring design for the waiting rooms on the different floors. We approached these artists due to their reputation for creating challenging and inspiring work. Grayson Perry, Rob Ryan, Sir Peter Blake, Pure Evil and Morag Myerscough have created designs that make the waiting time a bit more pleasant for patients."