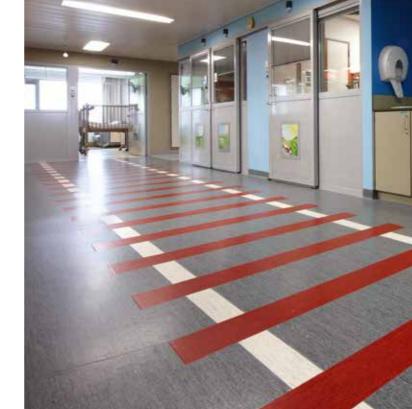

## **STIMULATE YOUR ENVIRONMENT**

In modern hospitals and nursing homes, attitudes about interior design and consequently flooring have changed considerably. Whereas before it was only about the function and performance of a room, today design concerns also play a major role. Research has shown that a stimulating environment promotes recovery. Appearance, colour and design make a valuable contribution.

## **SIMPLE SIGNAGE**

Add signage to your flooring with the help of the FLOORCRAFT Design Service. Signage helps people to find their way and can make them feel safer, giving them a familiar environment.