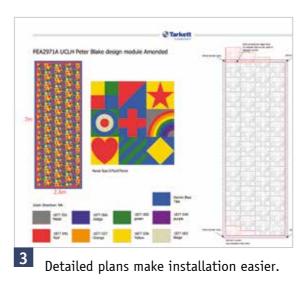

The sonic cut components are manually assembled into panels and clear adhesive tape is placed on the surface to hold the pieces together during installation and removed once the flooring adhesive has set. A detailed plan is provided with all panels labelled. Larger features will be supplied in multiple panels.