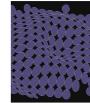

Sonic cutting can be used to create intricate designs that will fit together precisely.

- The sonic blade oscillates at 20,000 cycles per second. This creates a sonic wave around the blade.
- As the blade approaches the flooring product, molecules move apart in the flooring and a cut line is created with no loss or damage to the material surface.
- The computer program controls the position of each cut line and also the pattern consistency.
- The individual pieces are then assembled for a perfect fit.

Sonic cut component pieces fit together perfectly. When assembled into an approved design, even complex designs can be completed with extreme accuracy.