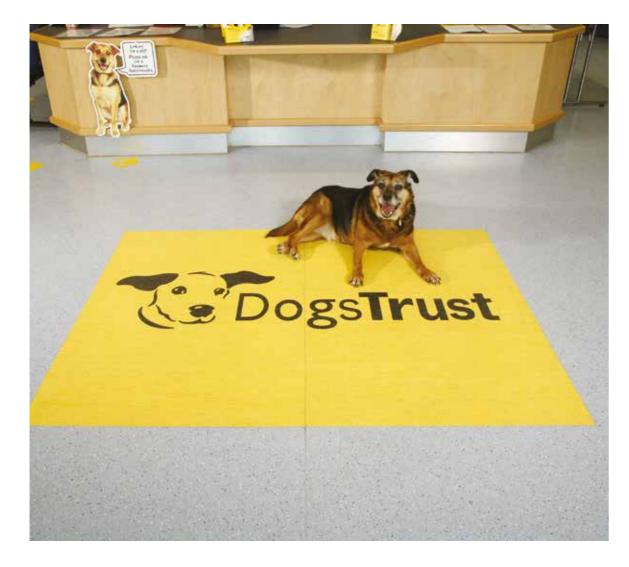

## PERSONALISE YOUR SPACE

A logo and image are important elements of an organisations' identity.

FLOORCRAFT can incorporate this into the overall floor concept to create a welcoming and recognisable atmosphere for customers, visitors and staff.

From basic lettering, to logos and emblems, your identity can be easily transformed into a feature for inclusion in the floor.

Name: Grange Academy Country: United Kingdom City: Kilmarnock Products: Linoleum Veneto xf<sup>2</sup>