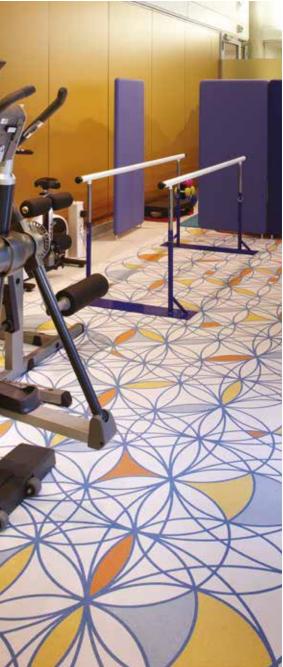

Name: University College Hospital - Macmillan Cancer Centre Country: United Kingdom City: London Products: Micra Premium, Linoleum Veneto xf, Linoleum Etrusco xf

University College London Hospitals NHS Foundation Trust (UCLH) believes that visual art in a hospital has a positive influence on patients' well-being. It helps them to recover more quickly, and helps them to have a more positive attitude. Guy Noble, Art Curator for UCLH: "A number of prominent well-known British artists have developed a flooring design for the waiting rooms on the different floors. We approached these artists due to their reputation for creating challenging and inspiring work. Grayson Perry, Rob Ryan, Sir Peter Blake, Pure Evil and Morag Myerscough have created designs that make the waiting time a bit more pleasant for patients."

Each artist's design is carefully created by the highly-trained FLOORCRAFT team and professionally installed by Axiom Contract Flooring.

Name: University College Hospital - Macmillan Cancer Centre Country: United Kingdom City: London Products: Linoleum Etrusco xf<sup>2</sup>