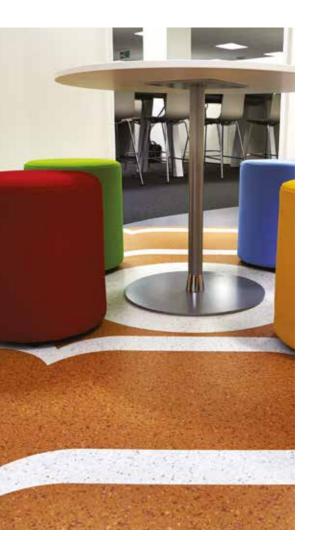

## **STIMULATE YOUR ENVIRONMENT**

In modern hospitals and nursing homes, attitudes about interior design and consequently flooring have changed considerably. Whereas before it was only about the function and performance of a room, today design concerns also play a major role. Research has shown that a stimulating environment promotes recovery. Appearance, colour and design make a valuable contribution.

Name: University College Hospital - Macmillan Cancer Centre Country: United Kingdom City: London Products: Micra Premium, Linoleum Veneto xf, Linoleum Etrusco xf

University College London Hospitals NHS Foundation Trust (UCLH) believes that visual art in a hospital has a positive influence on patients' well-being. It helps them to recover more quickly, and helps them to have a more positive attitude. Guy Noble, Art Curator for UCLH: "A number of prominent well-known British artists have developed a flooring design for the waiting rooms on the different floors. We approached these artists due to their reputation for creating challenging and inspiring work. Grayson Perry, Rob Ryan, Sir Peter Blake, Pure Evil and Morag Myerscough have created designs that make the waiting time a bit more pleasant for patients."