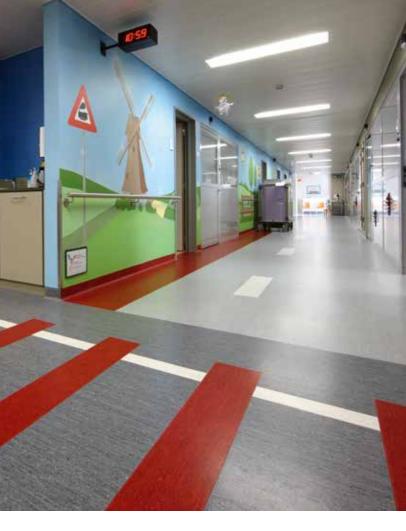

## **STIMULATE YOUR ENVIRONMENT**

In modern hospitals and nursing homes, attitudes about interior design and consequently flooring have changed considerably. Whereas before it was only about the function and performance of a room, today design concerns also play a major role. Research has shown that a stimulating environment promotes recovery. Appearance, colour and design make a valuable contribution.

Name: University College Hospital - Macmillan

An attractive environment stimulates recovery. FLOORCRAFT is the ideal solution in order to improve the children's ward in hospitals.

Name: Klinikum Salzgitter Country: Germany City: Salzgitter Products: iQ Granit