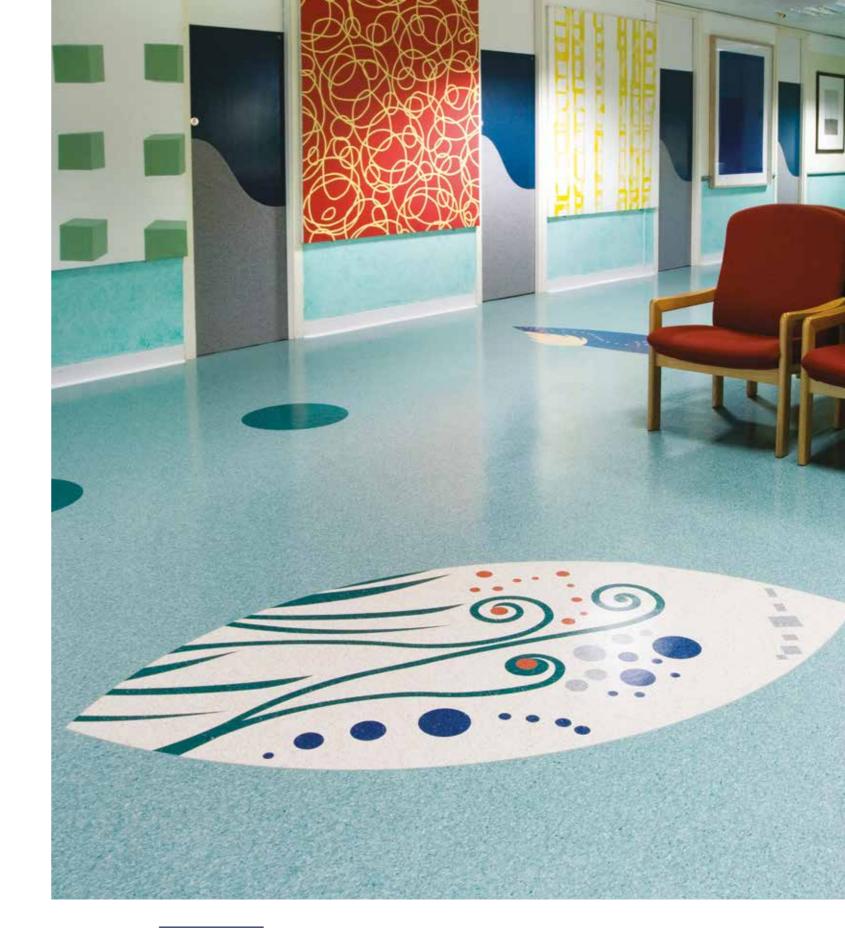

## **STIMULATE YOUR ENVIRONMENT**

In modern hospitals and nursing homes, attitudes about interior design and consequently flooring have changed considerably. Whereas before it was only about the function and performance of a room, today design concerns also play a major role. Research has shown that a stimulating environment promotes recovery. Appearance, colour and design make a valuable contribution.

Name: University College Hospital - Macmillan Cancer Centre Country: United Kingdom City: London Products: Micra Premium, Linoleum Veneto xf, Linoleum Etrusco xf

University College London Hospitals NHS Foundation Trust (UCLH) believes that visual art in a hospital has a positive influence on patients' well-being. It helps them to recover more quickly, and helps them to have a more positive attitude. Guy Noble, Art Curator for UCLH: "A number of prominent well-known British artists have developed a flooring design for the waiting rooms on the different floors. We approached these artists due to their reputation for creating challenging and inspiring work. Grayson Perry, Rob Ryan, Sir Peter Blake, Pure Evil and Morag Myerscough have created designs that make the waiting time a bit more pleasant for patients."

Each artist's design is carefully created by the highly-trained FLOORCRAFT team and professionally installed by Axiom Contract Flooring.

Name: University College Hospital - Macmillan Cancer Centre Country: United Kingdom City: London Products: Linoleum Etrusco xf<sup>2</sup>