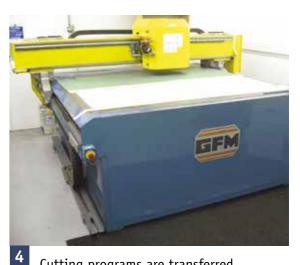

Initial Sketches are developed into final designs.

The cut pieces are then assembled in our factory.

Final designs are drawn using computer software to produce cutting programs.

Cutting programs are transferred to our sonic cutting machines.