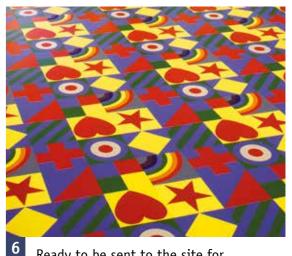

Sonic cutting can be used to create intricate designs that will fit together precisely.

- The sonic blade oscillates at 20,000 cycles per second. This creates a sonic wave around the blade.
- As the blade approaches the flooring product, molecules move apart in the flooring and a cut line is created with no loss or damage to the material surface.
- The computer program controls the position of each cut line and also the pattern consistency.
- The individual pieces are then assembled for a perfect fit.

Initial Sketches are developed into final designs.

The cut pieces are then assembled in our factory.

Final designs are drawn using computer software to produce cutting programs.

Cutting programs are transferred to our sonic cutting machines.

Ready to be sent to the site for installation.