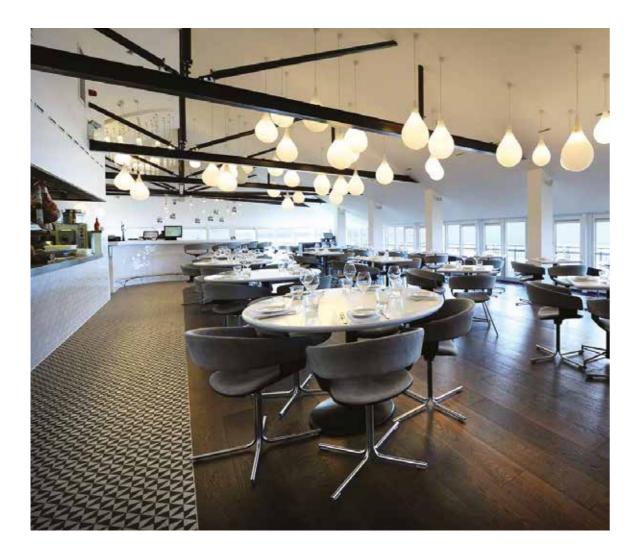

### DESIGNER FLOORS

This bespoke design was created by FLOORCRAFT using sonic cut Luxury Vinyl Tile flooring material. Each sonic cut piece was individually assembled into panels to create this fantastic contemporary interior.

Name: Jamie Oliver's Fifteen Restaurant Country: United Kingdom City: Watergate Bay Cornwall Products: iD Inspiration

The FLOORCRAFT Design Service has helped to create countless individually customised flooring schemes for healthcare, education, retail and housing sectors around the world.