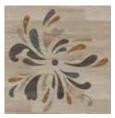

Sonic cutting can be used to create intricate designs that will fit together precisely.

- The sonic blade oscillates at 20,000 cycles per second. This creates a sonic wave around the blade.
- As the blade approaches the flooring product, molecules move apart in the flooring and a cut line is created with no loss or damage to the material surface.
- The computer program controls the position of each cut line and also the pattern consistency.
- The individual pieces are then assembled for a perfect fit.

Sonic cut component pieces fit together perfectly. When assembled into an approved design, even complex designs can be completed with extreme accuracy.