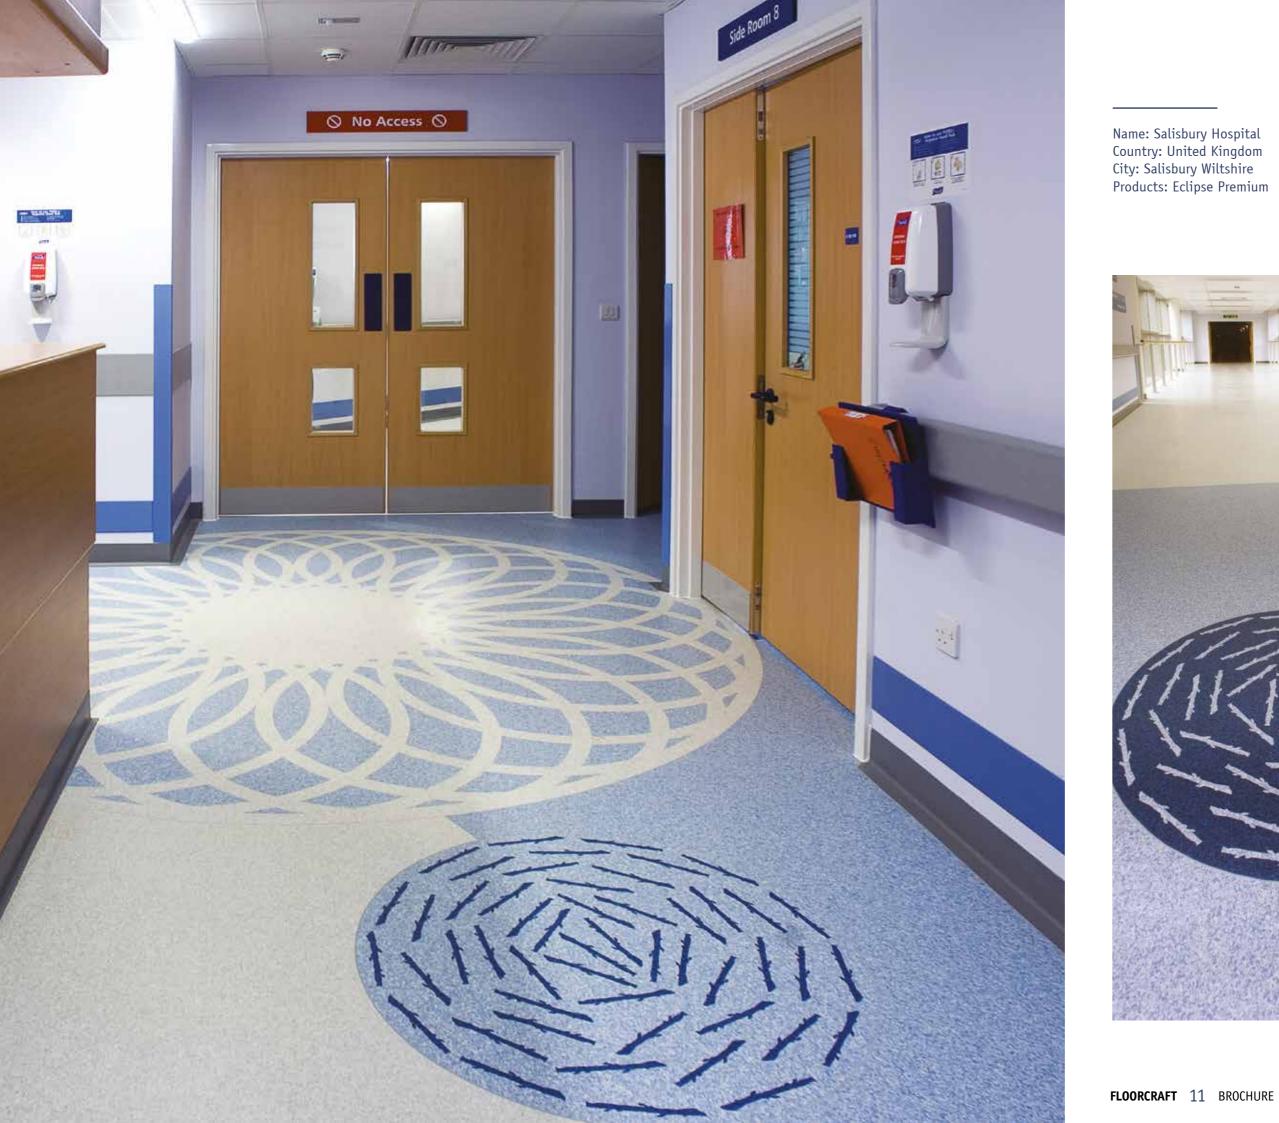

## **SIMPLE SIGNAGE**

Add signage to your flooring with the help of the FLOORCRAFT Design Service. Signage helps people to find their way and can make them feel safer, giving them a familiar environment.

Name: Romford Hospital Country: United Kingdom Town: Romford Essex Products: Eclipse Premium

Name: Zorghotel Zwinhove Country: the Netherlands Town: Zwijndrecht Products: iQ Granit

Name: De Vlietoever Country: Belgium Town: Bornem Products: iQ Granit

Name: Leicester Royal Infirmary Country: United Kingdom City: Leicester Products: iQ Granit