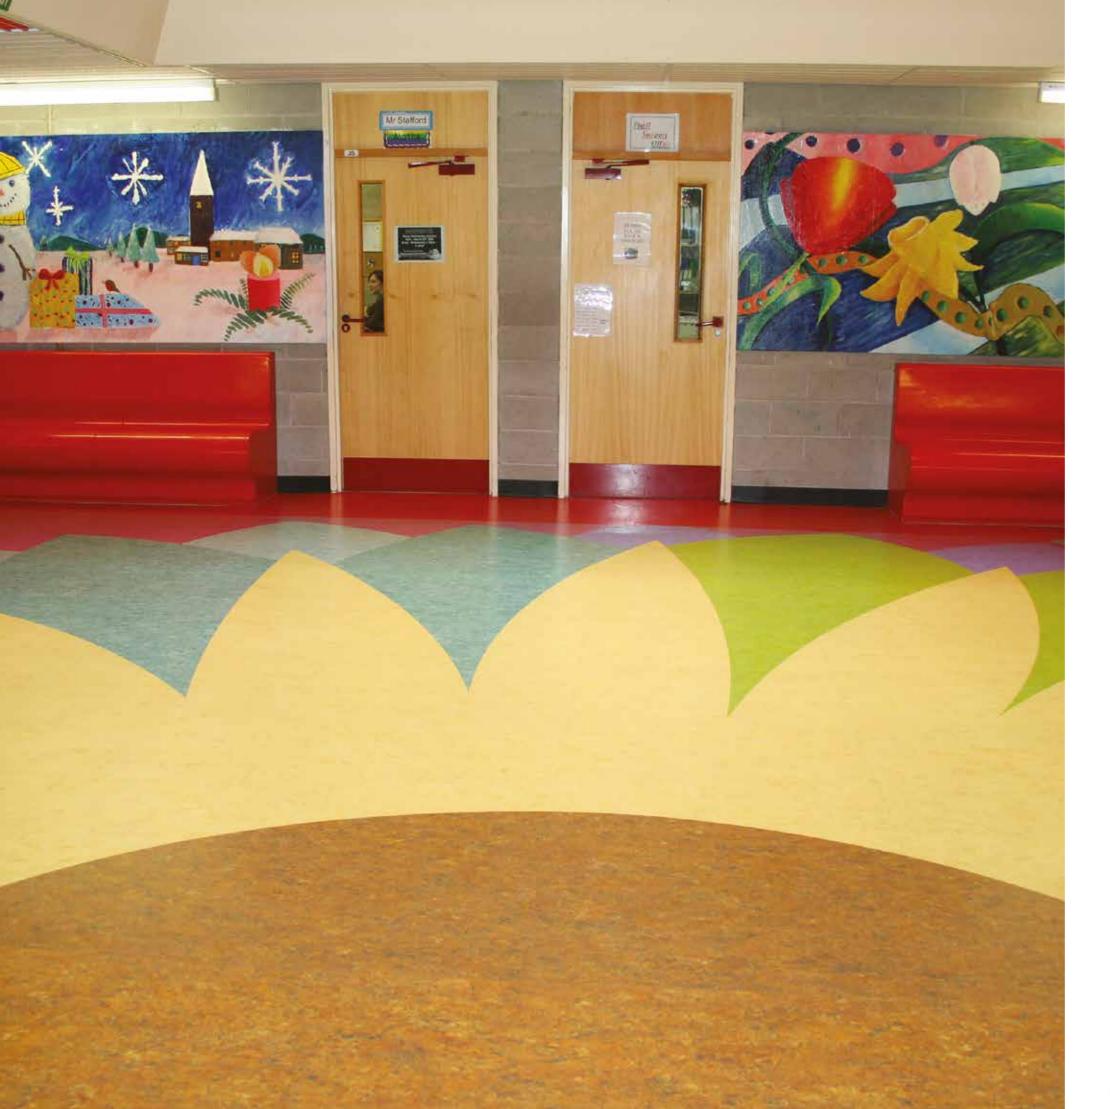

### DESIGNER FLOORS

This bespoke design was created by FLOORCRAFT using sonic cut Luxury Vinyl Tile flooring material. Each sonic cut piece was individually assembled into panels to create this fantastic contemporary interior.

Name: Jamie Oliver's Fifteen Restaurant Country: United Kingdom City: Watergate Bay Cornwall Products: iD Inspiration

The FLOORCRAFT Design Service has helped to create countless individually customised flooring schemes for healthcare, education, retail and housing sectors around the world.