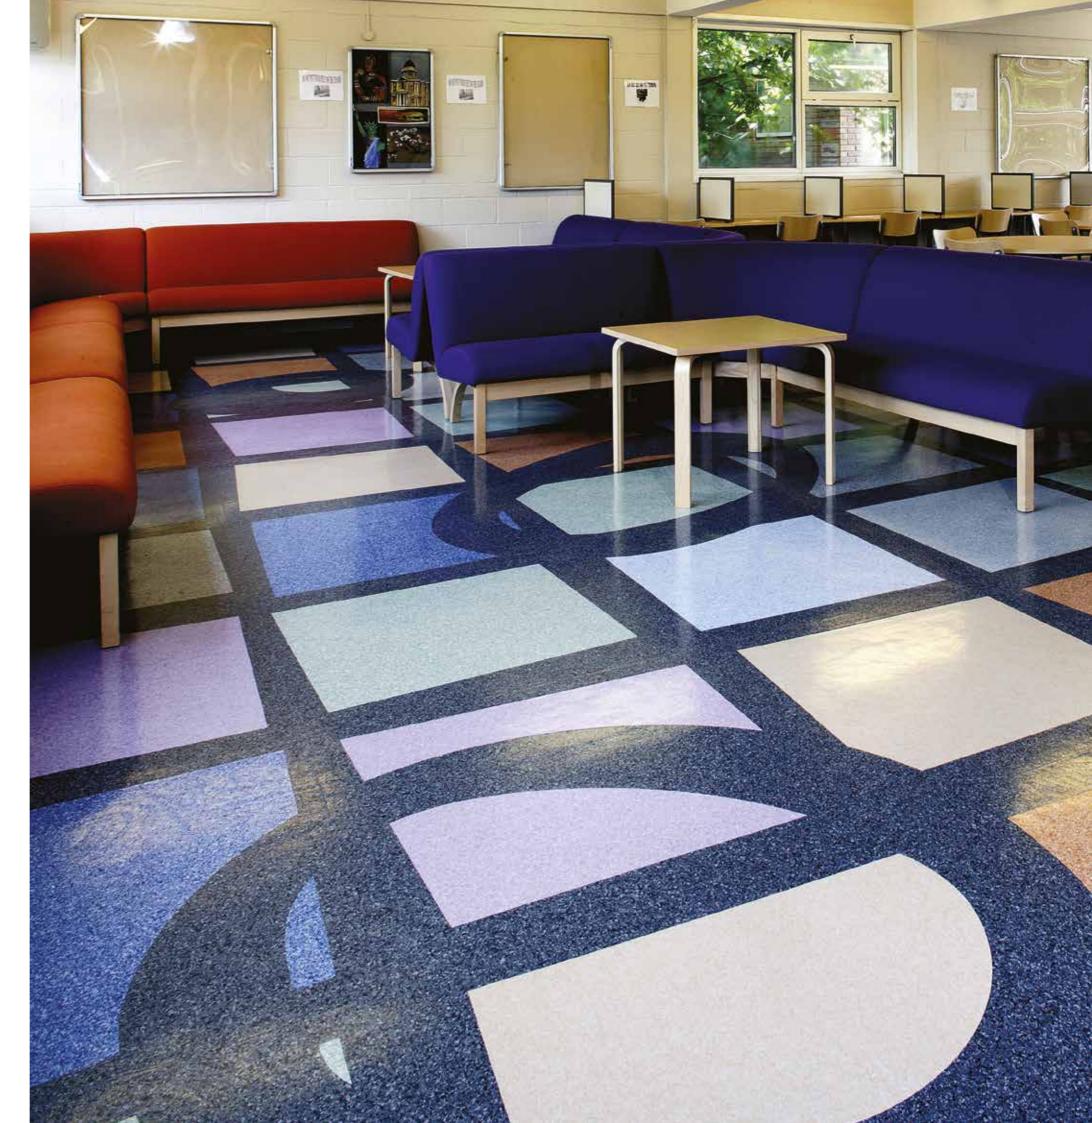

Name: University College Hospital - Macmillan Cancer Centre Country: United Kingdom City: London Products: Micra Premium, Linoleum Veneto xf, Linoleum Etrusco xf

University College London Hospitals NHS Foundation Trust (UCLH) believes that visual art in a hospital has a positive influence on patients' well-being. It helps them to recover more quickly, and helps them to have a more positive attitude. Guy Noble, Art Curator for UCLH: "A number of prominent well-known British artists have developed a flooring design for the waiting rooms on the different floors. We approached these artists due to their reputation for creating challenging and inspiring work. Grayson Perry, Rob Ryan, Sir Peter Blake, Pure Evil and Morag Myerscough have created designs that make the waiting time a bit more pleasant for patients."

Each artist's design is carefully created by the highly-trained FLOORCRAFT team and professionally installed by Axiom Contract Flooring.

Name: University College Hospital - Macmillan Cancer Centre Country: United Kingdom City: London Products: Linoleum Etrusco xf<sup>2</sup>