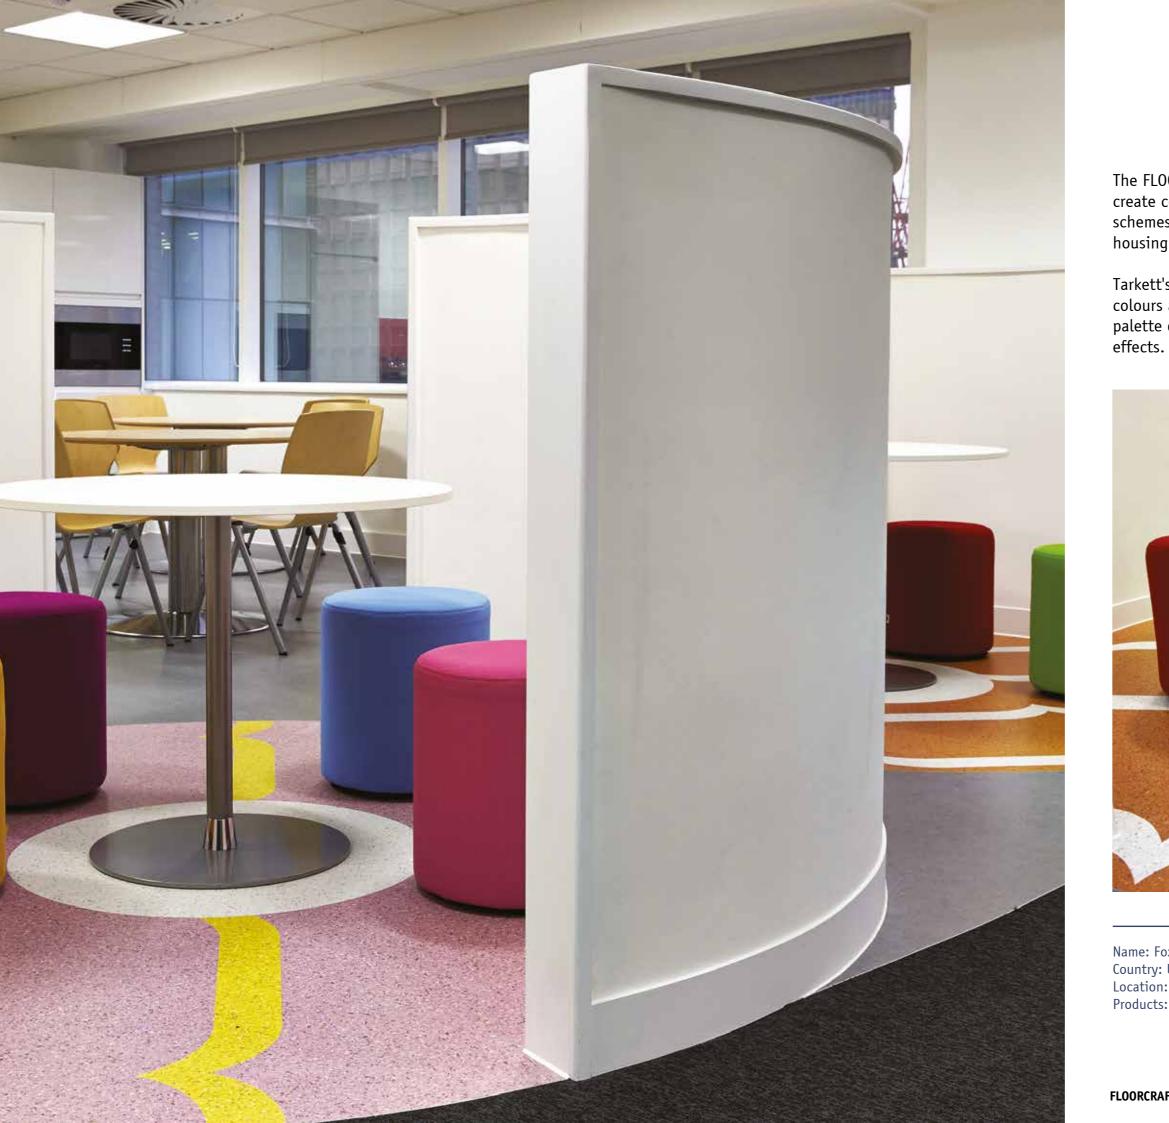

Name: Jamie Oliver's Fifteen Restaurant Country: United Kingdom City: Watergate Bay Cornwall Products: iD Inspiration

The FLOORCRAFT Design Service has helped to create countless individually customised flooring schemes for healthcare, education, retail and housing sectors around the world.

Tarkett's flooring collections offer hundreds of colours and textures, and a versatile professional palette delivers attractive and stylish design

Name: Foxes Biscuits Two Sisters food group Country: United Kingdom Location: Yorkshire Products: iQ Eminent