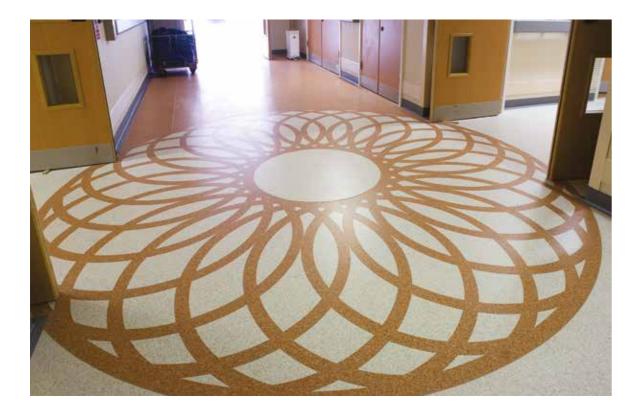

## Г **DESIGN LIBRARY**

The FLOORCRAFT Design Library has an extensive range of standard designs that can be implemented in any colour, and with practically any flooring in the Tarkett portfolio (please see you local sales rep for complete up to date list). You can also choose to provide us with your own design or to create a design together with our designers.

### **URBAN & DIGITAL INSPIRATION**

Flash code

Dandelion

City