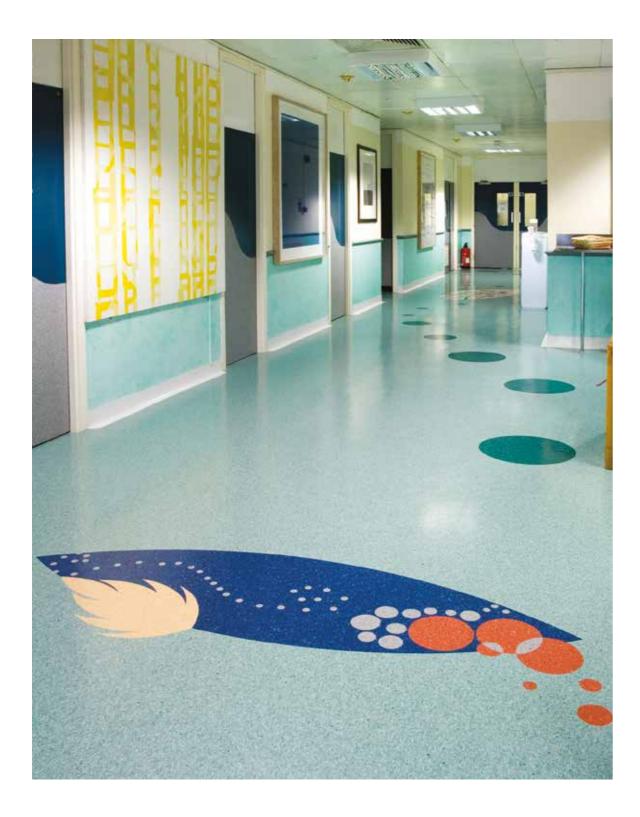

## **STIMULATE YOUR ENVIRONMENT**

In modern hospitals and nursing homes, attitudes about interior design and consequently flooring have changed considerably. Whereas before it was only about the function and performance of a room, today design concerns also play a major role. Research has shown that a stimulating environment promotes recovery. Appearance, colour and design make a valuable contribution.

Name: University College Hospital - Macmillan Cancer Centre Country: United Kingdom City: London Products: Micra Premium, Linoleum Veneto xf, Linoleum Etrusco xf

University College London Hospitals NHS Foundation Trust (UCLH) believes that visual art in a hospital has a positive influence on patients' well-being. It helps them to recover more quickly, and helps them to have a more positive attitude. Guy Noble, Art Curator for UCLH: "A number of prominent well-known British artists have developed a flooring design for the waiting rooms on the different floors. We approached these artists due to their reputation for creating challenging and inspiring work. Grayson Perry, Rob Ryan, Sir Peter Blake, Pure Evil and Morag Myerscough have created designs that make the waiting time a bit more pleasant for patients."

Each artist's design is carefully created by the highly-trained FLOORCRAFT team and professionally installed by Axiom Contract Flooring.

Name: University College Hospital - Macmillan Cancer Centre Country: United Kingdom City: London Products: Linoleum Etrusco xf<sup>2</sup>