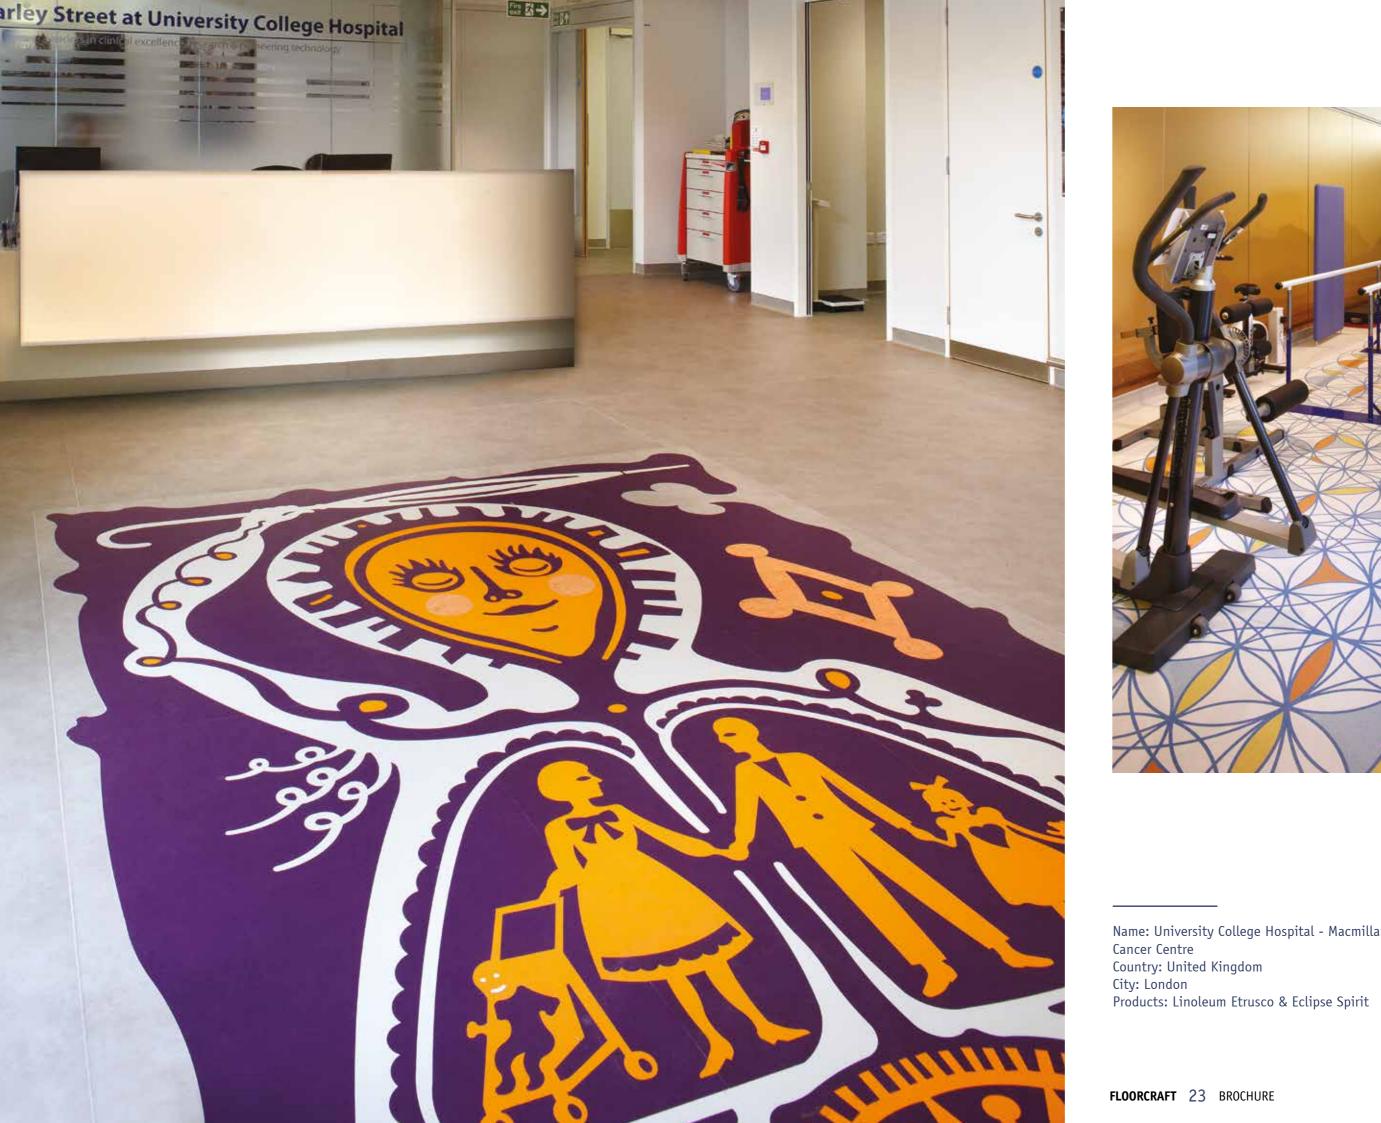

Name: University College Hospital - Macmillan Cancer Centre Country: United Kingdom City: London Products: Micra Premium, Linoleum Veneto xf, Linoleum Etrusco xf

University College London Hospitals NHS Foundation Trust (UCLH) believes that visual art in a hospital has a positive influence on patients' well-being. It helps them to recover more quickly, and helps them to have a more positive attitude. Guy Noble, Art Curator for UCLH: "A number of prominent well-known British artists have developed a flooring design for the waiting rooms on the different floors. We approached these artists due to their reputation for creating challenging and inspiring work. Grayson Perry, Rob Ryan, Sir Peter Blake, Pure Evil and Morag Myerscough have created designs that make the waiting time a bit more pleasant for patients."

Each artist's design is carefully created by the highly-trained FLOORCRAFT team and professionally installed by Axiom Contract Flooring.

Name: University College Hospital - Macmillan Cancer Centre Country: United Kingdom City: London Products: Linoleum Etrusco xf<sup>2</sup>