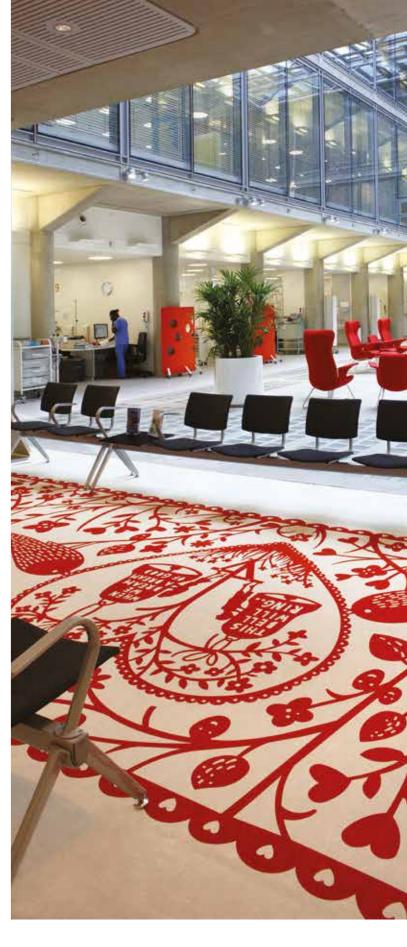

Name: University College Hospital - Macmillan Cancer Centre Country: United Kingdom City: London Products: Micra Premium, Linoleum Veneto xf, Linoleum Etrusco xf

University College London Hospitals NHS Foundation Trust (UCLH) believes that visual art in a hospital has a positive influence on patients' well-being. It helps them to recover more quickly, and helps them to have a more positive attitude. Guy Noble, Art Curator for UCLH: "A number of prominent well-known British artists have developed a flooring design for the waiting rooms on the different floors. We approached these artists due to their reputation for creating challenging and inspiring work. Grayson Perry, Rob Ryan, Sir Peter Blake, Pure Evil and Morag Myerscough have created designs that make the waiting time a bit more pleasant for patients."

Each artist's design is carefully created by the highly-trained FLOORCRAFT team and professionally installed by Axiom Contract Flooring.

Name: University College Hospital - Macmillan Cancer Centre Country: United Kingdom City: London Products: Linoleum Etrusco xf<sup>2</sup>