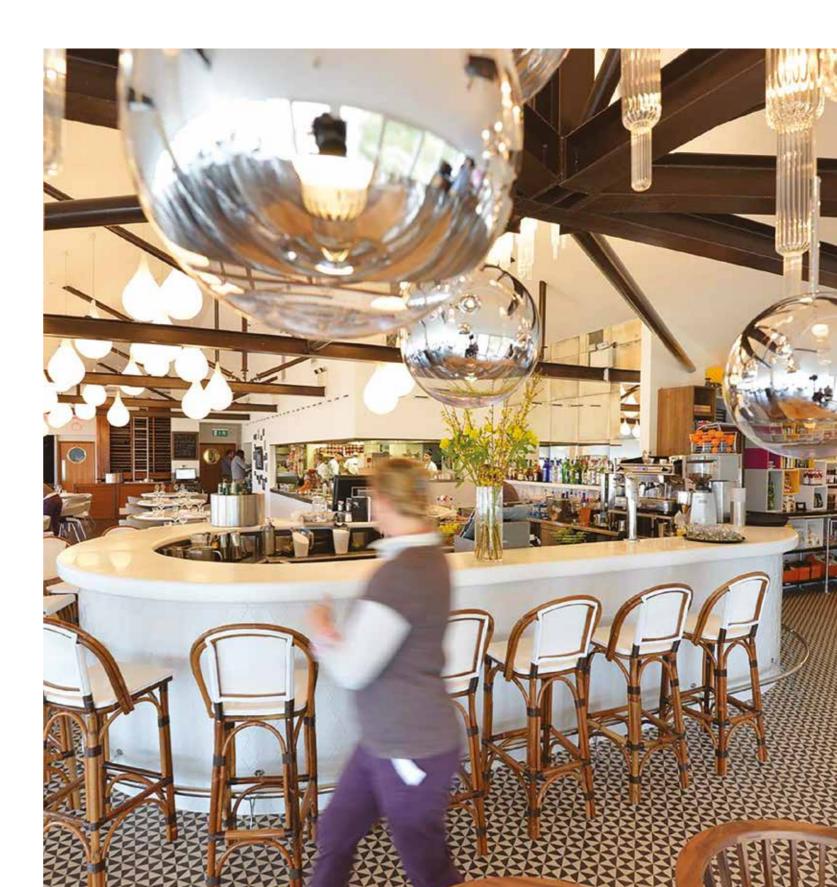

### DESIGNER FLOORS

This bespoke design was created by FLOORCRAFT using sonic cut Luxury Vinyl Tile flooring material. Each sonic cut piece was individually assembled into panels to create this fantastic contemporary interior.

Name: Jamie Oliver's Fifteen Restaurant Country: United Kingdom City: Watergate Bay Cornwall Products: iD Inspiration

The FLOORCRAFT Design Service has helped to create countless individually customised flooring schemes for healthcare, education, retail and housing sectors around the world.