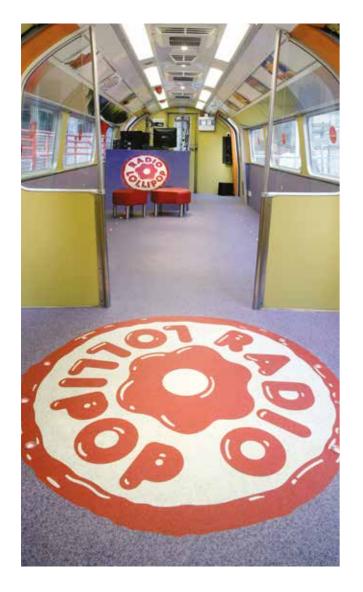

## PERSONALISE YOUR SPACE

A logo and image are important elements of an organisations' identity.

FLOORCRAFT can incorporate this into the overall floor concept to create a welcoming and recognisable atmosphere for customers, visitors and staff.

From basic lettering, to logos and emblems, your identity can be easily transformed into a feature for inclusion in the floor.

Name: Grange Academy Country: United Kingdom City: Kilmarnock Products: Linoleum Veneto xf<sup>2</sup>