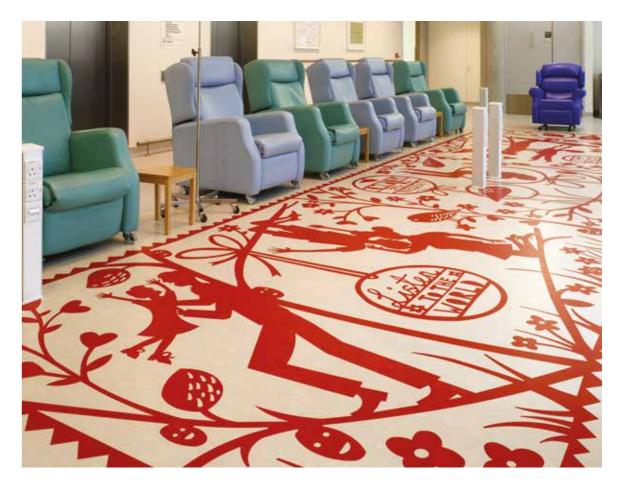

Name: University College Hospital - Macmillan Cancer Centre Country: United Kingdom City: London Products: Micra Premium, Linoleum Veneto xf, Linoleum Etrusco xf

University College London Hospitals NHS Foundation Trust (UCLH) believes that visual art in a hospital has a positive influence on patients' well-being. It helps them to recover more quickly, and helps them to have a more positive attitude. Guy Noble, Art Curator for UCLH: "A number of prominent well-known British artists have developed a flooring design for the waiting rooms on the different floors. We approached these artists due to their reputation for creating challenging and inspiring work. Grayson Perry, Rob Ryan, Sir Peter Blake, Pure Evil and Morag Myerscough have created designs that make the waiting time a bit more pleasant for patients."

Each artist's design is carefully created by the highly-trained FLOORCRAFT team and professionally installed by Axiom Contract Flooring.

Name: University College Hospital - Macmillan Cancer Centre Country: United Kingdom City: London Products: Linoleum Etrusco xf<sup>2</sup>