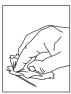

## Instruction

Hanaskog 2020.05

1. Use the repair pen to fill in the scratch.

2. Wipe with cloth or household paper to remove excess colour.

3. Cover with Repair Lacquer / Repair Lacquer Natura.

4. Wipe with cloth or household paper to remove excess lacquer.