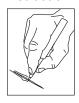

## Instruction

Hanaskog 2020.05

1. Use the repair pen to fill in the scratch.

2. Wipe with cloth or household paper to remove excess colour.

3. Cover with Repair Lacquer / Repair Lacquer Natura.

4. Wipe with cloth or household paper to remove excess lacquer.