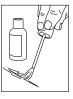

## Instruction

Hanaskog 2020.05

1. Use the repair pen to fill in the scratch.

2. Wipe with cloth or household paper to remove excess colour.

3. Cover with Repair Lacquer / Repair Lacquer Natura.

4. Wipe with cloth or household paper to remove excess lacquer.