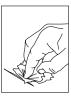

## Instruction

Hanaskog 2020.05

1. Use the repair pen to fill in the scratch.

2. Wipe with cloth or household paper to remove excess colour.

3. Cover with Repair Lacquer / Repair Lacquer Natura.

4. Wipe with cloth or household paper to remove excess lacquer.