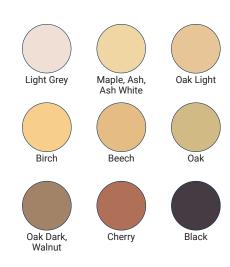

|   | Material no. | Colour                |
|---|--------------|-----------------------|
|   | 8793161      | Light Grey            |
|   | 8793125      | Maple, Ash, Ash White |
|   | 8793121      | Oak Light             |
|   | 8793123      | Birch                 |
|   | 8793124      | Beech                 |
|   | 8793120      | Oak                   |
|   | 8793122      | Oak Dark, Walnut      |
| ) | 8793126      | Cherry                |
|   | 8793160      | Black                 |
|   |              |                       |