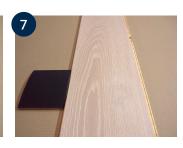

## OIL REPAIR KIT

- 1. If needed (depending on damage) use the sanding paper 150grid. Grind in the same direction as the wood fibers.
- 2. For floors with deeper structure, use the brass brush to copy the original surface.
- 3. Make sure the damaged surface is clean from dirt and dust.
- 4. Apply a thin layer of the Base Coat, stir well before use, using the included brush. Carefully remove the excess with a cloth.
- 5. Leave to dry for at least 24 hours.
- 6. Where 2 colours are needed, repeat point 3 to 5.
- 7. If needed (depending on damage) use the sanding paper 360grid. Grind in the same direction as the wood fibers.
- 8. Make sure the damaged surface is clean from dirt and dust.
- 9. Apply a thin layer of the Top Coat, stir well before use, using the included brush. Carefully remove the excess with a cloth.
- 10. Leave to dry for at least 8 hours or overnight.
- 11. To level out the gloss, polish the repaired spot using Tarkett Refresher for Hardwax Oiled floors on a cloth.
- 12. This instruction can also be used for our Stair nosing solution.