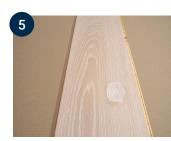

## OIL REPAIR KIT

- 1. If needed (depending on damage) use the sanding paper 150grid. Grind in the same direction as the wood fibers.
- 2. For floors with deeper structure, use the brass brush to copy the original surface.
- 3. Make sure the damaged surface is clean from dirt and dust.
- 4. Apply a thin layer of the Base Coat, stir well before use, using the included brush. Carefully remove the excess with a cloth.
- 5. Leave to dry for at least 24 hours.
- 6. Where 2 colours are needed, repeat point 3 to 5.
- 7. If needed (depending on damage) use the sanding paper 360grid. Grind in the same direction as the wood fibers.
- 8. Make sure the damaged surface is clean from dirt and dust.
- 9. Apply a thin layer of the Top Coat, stir well before use, using the included brush. Carefully remove the excess with a cloth.
- 10. Leave to dry for at least 8 hours or overnight.
- 11. To level out the gloss, polish the repaired spot using Tarkett Refresher for Hardwax Oiled floors on a cloth.
- 12. This instruction can also be used for our Stair nosing solution.