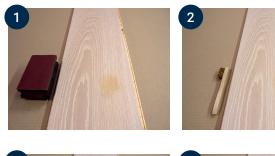

## OIL REPAIR KIT

- 1. If needed (depending on damage) use the sanding paper 150grid. Grind in the same direction as the wood fibers.
- 2. For floors with deeper structure, use the brass brush to copy the original surface.
- 3. Make sure the damaged surface is clean from dirt and dust.
- 4. Apply a thin layer of the Base Coat, stir well before use, using the included brush. Carefully remove the excess with a cloth.
- 5. Leave to dry for at least 24 hours.
- 6. Where 2 colours are needed, repeat point 3 to 5.
- 7. If needed (depending on damage) use the sanding paper 360grid. Grind in the same direction as the wood fibers.
- 8. Make sure the damaged surface is clean from dirt and dust.
- 9. Apply a thin layer of the Top Coat, stir well before use, using the included brush. Carefully remove the excess with a cloth.
- 10. Leave to dry for at least 8 hours or overnight.
- 11. To level out the gloss, polish the repaired spot using Tarkett Refresher for Hardwax Oiled floors on a cloth.
- 12. This instruction can also be used for our Stair nosing solution.