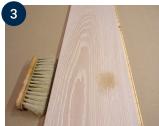

## OIL REPAIR KIT

- 1. If needed (depending on damage) use the sanding paper 150grid. Grind in the same direction as the wood fibers.
- 2. For floors with deeper structure, use the brass brush to copy the original surface.
- 3. Make sure the damaged surface is clean from dirt and dust.
- 4. Apply a thin layer of the Base Coat, stir well before use, using the included brush. Carefully remove the excess with a cloth.
- 5. Leave to dry for at least 24 hours.
- 6. Where 2 colours are needed, repeat point 3 to 5.
- 7. If needed (depending on damage) use the sanding paper 360grid. Grind in the same direction as the wood fibers.
- 8. Make sure the damaged surface is clean from dirt and dust.
- 9. Apply a thin layer of the Top Coat, stir well before use, using the included brush. Carefully remove the excess with a cloth.
- 10. Leave to dry for at least 8 hours or overnight.
- 11. To level out the gloss, polish the repaired spot using Tarkett Refresher for Hardwax Oiled floors on a cloth.
- 12. This instruction can also be used for our Stair nosing solution.