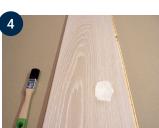

## OIL REPAIR KIT

- 1. If needed (depending on damage) use the sanding paper 150grid. Grind in the same direction as the wood fibers.
- 2. For floors with deeper structure, use the brass brush to copy the original surface.
- 3. Make sure the damaged surface is clean from dirt and dust.
- 4. Apply a thin layer of the Base Coat, stir well before use, using the included brush. Carefully remove the excess with a cloth.
- 5. Leave to dry for at least 24 hours.
- 6. Where 2 colours are needed, repeat point 3 to 5.
- 7. If needed (depending on damage) use the sanding paper 360grid. Grind in the same direction as the wood fibers.
- 8. Make sure the damaged surface is clean from dirt and dust.
- 9. Apply a thin layer of the Top Coat, stir well before use, using the included brush. Carefully remove the excess with a cloth.
- 10. Leave to dry for at least 8 hours or overnight.
- 11. To level out the gloss, polish the repaired spot using Tarkett Refresher for Hardwax Oiled floors on a cloth.
- 12. This instruction can also be used for our Stair nosing solution.