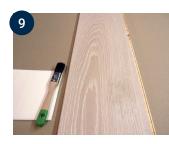

## OIL REPAIR KIT

- 1. If needed (depending on damage) use the sanding paper 150grid. Grind in the same direction as the wood fibers.
- 2. For floors with deeper structure, use the brass brush to copy the original surface.
- 3. Make sure the damaged surface is clean from dirt and dust.
- 4. Apply a thin layer of the Base Coat, stir well before use, using the included brush. Carefully remove the excess with a cloth.
- 5. Leave to dry for at least 24 hours.
- 6. Where 2 colours are needed, repeat point 3 to 5.
- 7. If needed (depending on damage) use the sanding paper 360grid. Grind in the same direction as the wood fibers.
- 8. Make sure the damaged surface is clean from dirt and dust.
- 9. Apply a thin layer of the Top Coat, stir well before use, using the included brush. Carefully remove the excess with a cloth.
- 10. Leave to dry for at least 8 hours or overnight.
- 11. To level out the gloss, polish the repaired spot using Tarkett Refresher for Hardwax Oiled floors on a cloth.
- 12. This instruction can also be used for our Stair nosing solution.