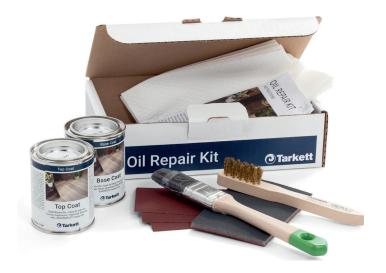

## OIL REPAIR KIT

If you drop a cup or get a scratch in your hardwax oiled floor, don't worry. We have the Oil Repair Kit to make spot repairs. One box with oils, brushes and sanding papers that, together with a little time and effort, will repair scratches and smaller damages. And of course, colour-matched to all floors with hardwax oil in our range.

## Each box contains:

- > 0,125 ltr of specific colour base coat (1 or 2 cans)
- > 0,125 ltr of transparent top coat
- > Instruction of use
- > Sanding paper 150 grid (3pcs)
- > Sanding pad 360 grid
- > Brass brush (e.g. for structured flooring)
- > Flat brush
- > Pads/cloths