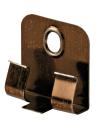

### **Clips for Clipstar**

Fits to Tarkett's Veneer Skirtings 60x16 and 80x16 mm. 50 clips for approx. 25 rm of skirting. The clips should be placed with a distance of 25-50 cm.

|                    | Pack           | Sap no. |
|--------------------|----------------|---------|
| Clips for Clipstar | 50 clips / box | 8791800 |

- · Push and press system.
- Optimum adapting to uneven walls.
- One system for all profiles with 40-100 mm in height.
- Steel clips made of spring steel with corrosion protection.
- Cable duct for cables up to 7 mm in diameter, even cable laying after initial installation possible.
- · Repeated mounting and removal of skirting boards or exchange of boards without the need of any tools possible.
- Time saving fixing to wall due to attachment extension.