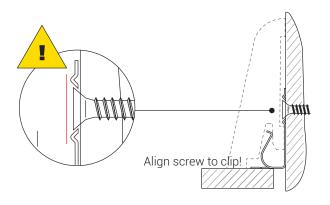

### **Clips for Clipstar**

Fits to Tarkett's Veneer Skirtings 60x16 and 80x16 mm. 50 clips for approx. 25 rm of skirting. The clips should be placed with a distance of 25-50 cm.

|                    | Pack           | Sap no. |
|--------------------|----------------|---------|
| Clips for Clipstar | 50 clips / box | 8791800 |

- · Push and press system.
- Optimum adapting to uneven walls.
- One system for all profiles with 40-100 mm in height.
- Steel clips made of spring steel with corrosion protection.
- Cable duct for cables up to 7 mm in diameter, even cable laying after initial installation possible.
- · Repeated mounting and removal of skirting boards or exchange of boards without the need of any tools possible.
- Time saving fixing to wall due to attachment extension.