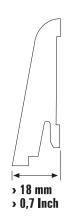

#### Real wood veneered profiles.

The profiles can be installed with nails, screws, adhesive but is also adapted for Tarkett's Clipstar system.

- · Matching accessories provide your floor with the final touch
- · Easy and fast installation
- Covered with real wood veneer
- · Without visible screws when using Clipstar system

| Technical Information        |                                                                                                                                                                                                                                                                                                                       | Percentage ratio |
|------------------------------|-----------------------------------------------------------------------------------------------------------------------------------------------------------------------------------------------------------------------------------------------------------------------------------------------------------------------|------------------|
| Pack size                    | 2,4 rm/unit, 24 rm/package.                                                                                                                                                                                                                                                                                           |                  |
| General description          | Real wood veneer skirting for the wood designs.                                                                                                                                                                                                                                                                       |                  |
| Supporting material          | Finger-jointed spruce sealed by dispersion glue.                                                                                                                                                                                                                                                                      | 90-92%           |
| Wrapping material            | High quality real wood veneer for the Wood designs / White decorative paper base for "White foiled" finishing.                                                                                                                                                                                                        | 6-8%             |
| Bonding                      | Environmentally friendly liquid glue.                                                                                                                                                                                                                                                                                 | 1,5-2,5%         |
| Surface                      | Varnished twice for sealing using 99% UV acrylic varnish, free of solvents and monomers.                                                                                                                                                                                                                              | 1 1,5%           |
| Colouring                    | As wood is a natural product, susceptible to changes if the surface is in direct contact with light rays.                                                                                                                                                                                                             |                  |
| Resistance to fungal/insects | Good.                                                                                                                                                                                                                                                                                                                 |                  |
| Formaldehyd emission         | E1                                                                                                                                                                                                                                                                                                                    |                  |
| Residual moisture            | 10 - 12%                                                                                                                                                                                                                                                                                                              |                  |
| Use and storage              | In order to avoid possible cracks in the wood, moisture expansion and any other similar damage, humidity should be kept under 60% and the room temperature should be kept between 16-22°C. Moisture from beneath the floor, as well as flooding, can result in the profile being damaged irreversibly.                |                  |
| Cleaning                     | <ul> <li>Use a vacuum cleaner or a suitable cloth for daily cleaning.</li> <li>To clean dogged dirt, use a cloth that is moist but not wet, a cleaning agent that is not foamy (max PH 8) and avoid the accumulation of water.</li> <li>Do not use cleaning products that are abrasive or contain ammonia.</li> </ul> |                  |
|                              |                                                                                                                                                                                                                                                                                                                       |                  |