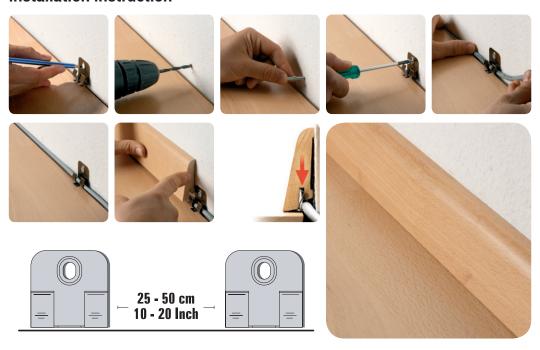

### **Clips for Clipstar**

Fits to Tarkett's Veneer Skirtings 60x16 and 80x16 mm. 50 clips for approx. 25 rm of skirting. The clips should be placed with a distance of 25-50 cm.

|                    | Pack           | Sap no. |
|--------------------|----------------|---------|
| Clips for Clipstar | 50 clips / box | 8791800 |

- · Push and press system.
- Optimum adapting to uneven walls.
- One system for all profiles with 40-100 mm in height.
- Steel clips made of spring steel with corrosion protection.
- Cable duct for cables up to 7 mm in diameter, even cable laying after initial installation possible.
- · Repeated mounting and removal of skirting boards or exchange of boards without the need of any tools possible.
- Time saving fixing to wall due to attachment extension.