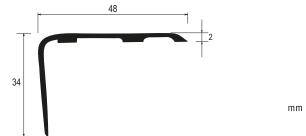

## **TECHNICAL INFORMATION**

| Product         |                                                    |
|-----------------|----------------------------------------------------|
| Size (mm)       | 34 height x 48 width x 2.0 thickness x 3000 length |
| Unit weight (g) | 440                                                |
| Packaging       |                                                    |