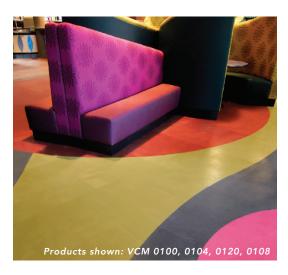

## ASTM F1700 Class I Type B 0.120" (3.0 mm)

VICTORY SERIES CHROMA (VCM)

N/A, Solid vinyl tile Square (SE) or Slight Bevel (SB) Standard: Slate (SS) Granite (JS) available

20-Year Limited Commercial Wear Warranty 28 CENTI 2001 Wet Set, CENTI 2000 EP or other

Tandus Centiva LVT preferred adhesives.

12" x 12" (30.48 cm x 30.48 cm)

12"x18" (30.48 cm x 45.72 cm)

18"x36" (45.72 cm x 91.44 cm)

9"x 36" (22.86 cm x 91.44 cm)

| Tandus | Centiva           |
|--------|-------------------|
|        | A Tarkett Company |