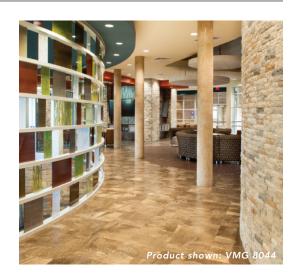

ASTM F1700 Class I Type B 0.120" (3.0 mm) N/A, Solid vinyl tile Square (SE) or Slight Bevel (SB) Standard: Slate (SS) Granite (JS) available

VICTORY SERIES

MAGICS (VMG)

20-Year Limited Commercial Wear Warranty 21 CENTI 2001 Wet Set, CENTI 2000 EP or other Tandus Centiva LVT preferred adhesives.