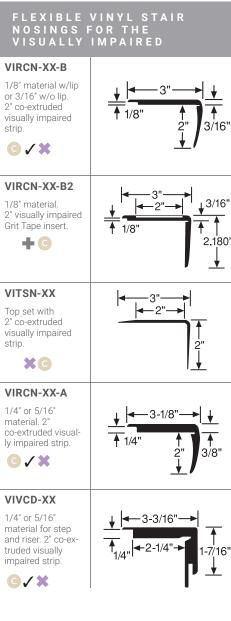

# SLIM LINE STAIR NOSINGS

1/4" material on step to 1/4" material

## SLN-XX-B

7/32" material on step to 1/4" material on riser.

SLN-XX-C 3/8" material

<u>→</u> 1-13/32" <u>→</u>

11/16

Į.