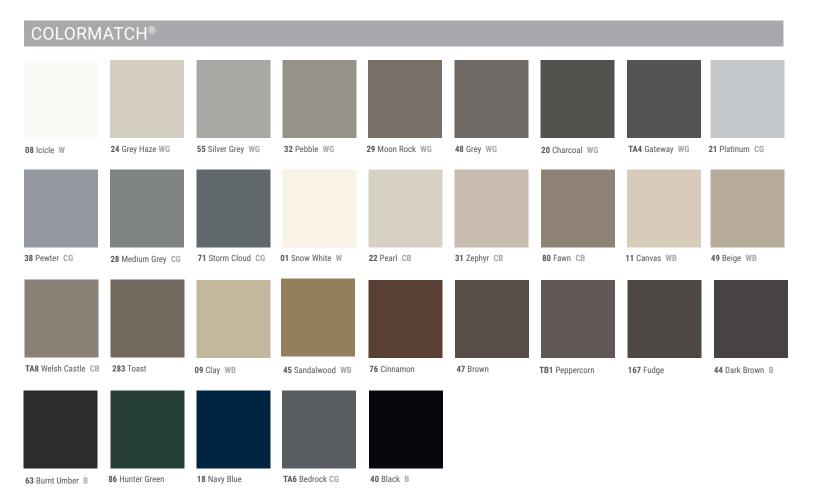

-B<br>3/8" material<br>to floor.                      | 3/8" 1-1/2" 0                 |
| CRS-XX-D<br>1/2" material<br>to floor.                      | 1/2" 2" 0                     |
| SSR-XX-B<br>35' roll<br>1/16" or 1/8"<br>material to floor. | 1/16<br>.080<br>1/8" 1-5/8" 0 |

| SSR-XX-D<br>1/8" to .080"<br>material.               | 1/8" + 0.080"  |
|------------------------------------------------------|----------------|
| RRS-XX-B<br>3' pieces<br>.080" material<br>to floor. | .080"          |
| RRS-XX-C<br>3' pieces                                | 1/8" + -1-1/4" |
| 1/8" material to floor.                              | 1/8            |
| RRS-XX-D<br>25' roll                                 | 1/8"           |
| 1/8" material to floor.                              | 1/8" 1/4" 0    |