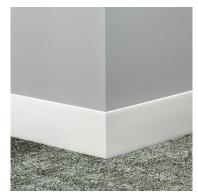

### All covered.

The Millwork® Wall Finishing System eliminates concerns of mismatched wood or color variation. With more than 20 coordinating elements, Tarkett can help you cover your bases completely and

consistently from batch to batch and year to year. Choose from contoured wall base profiles, a chair rail profile, a corner guard, self-stick quarter round and shoe moulding.

All Millwork profiles in wall base, chair rails and corner guard are available in standard 8' lengths.