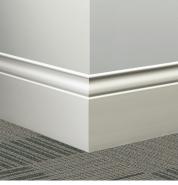

### All covered.

The Millwork® Wall Finishing System eliminates concerns of mismatched wood or color variation. With more than 20 coordinating elements, Tarkett can help you cover your bases completely and

consistently from batch to batch and year to year. Choose from contoured wall base profiles, a chair rail profile, a corner guard, self-stick quarter round and shoe moulding.

All Millwork profiles in wall base, chair rails and corner guard are available in standard 8' lengths.

### MILLWORK ACCESSORIES

SHU-XX-A

Millwork is available in all solid colors plus 00 unfinished.

M Available in Masquerade Palette

ATTACHÉ MW-XX-E

**DIPLOMAT®** MW-XX-A

SILHOUETTE® MW-XX-J

DELINEATE MW-XX-T

U.S. PATENT NO. D493,895

U.S. PATENT NO. D500,149

**REVEAL®** U.S. PATENT NO. 4.25" MW-XX-F MW-XX-F6 D484,253; D510,145 MW-XX-F8

Recommended Millwork Masquerade® profile

MONARCH 6" MW-XX-M

**MONUMENT®** 2.5" MW-XX-S25, 4" MW-XX-S4