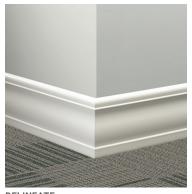

### All covered.

The Millwork® Wall Finishing System eliminates concerns of mismatched wood or color variation. With more than 20 coordinating elements, Tarkett can help you cover your bases completely and

consistently from batch to batch and year to year. Choose from contoured wall base profiles, a chair rail profile, a corner guard, self-stick quarter round and shoe moulding.

All Millwork profiles in wall base, chair rails and corner guard are available in standard 8' lengths.