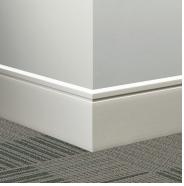

### All covered.

The Millwork® Wall Finishing System eliminates concerns of mismatched wood or color variation. With more than 20 coordinating elements, Tarkett can help you cover your bases completely and

consistently from batch to batch and year to year. Choose from contoured wall base profiles, a chair rail profile, a corner guard, self-stick quarter round and shoe moulding.

All Millwork profiles in wall base, chair rails and corner guard are available in standard 8' lengths.