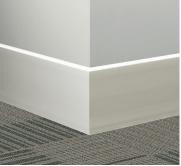

### All covered.

The Millwork® Wall Finishing System eliminates concerns of mismatched wood or color variation. With more than 20 coordinating elements, Tarkett can help you cover your bases completely and

consistently from batch to batch and year to year. Choose from contoured wall base profiles, a chair rail profile, a corner guard, self-stick quarter round and shoe moulding.

All Millwork profiles in wall base, chair rails and corner guard are available in standard 8' lengths.