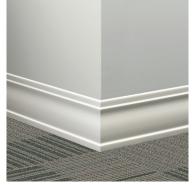

### All covered.

The Millwork® Wall Finishing System eliminates concerns of mismatched wood or color variation. With more than 20 coordinating elements, Tarkett can help you cover your bases completely and

consistently from batch to batch and year to year. Choose from contoured wall base profiles, a chair rail profile, a corner guard, self-stick quarter round and shoe moulding.

All Millwork profiles in wall base, chair rails and corner guard are available in standard 8' lengths.