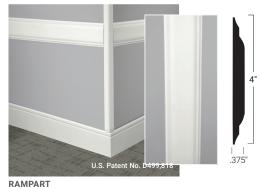

## Millwork









Recycled Content Pre-consumer 14%

### All covered.

The Millwork® Wall Finishing System eliminates concerns of mismatched wood or color variation. With more than 20 coordinating elements, Tarkett can help you cover your bases completely and

consistently from batch to batch and year to year. Choose from contoured wall base profiles, a chair rail profile, a corner guard, self-stick quarter round and shoe moulding.



All Millwork profiles in wall base, chair rails and corner guard are available in standard 8' lengths.

#### MILLWORK CHAIR RAIL



CHR-XX-C Recommended Millwork Masquerade profile

#### MILLWORK CORNER GUARD



### **MILLWORK ACCESSORIES**



### MILLWORK ACCESSORIES



SHU-XX-A

Millwork is available in all solid colors plus 00 unfinished.

M Available in Masquerade Palette



ATTACHÉ MW-XX-E



**DIPLOMAT®** MW-XX-A



SILHOUETTE® MW-XX-J



DELINEATE MW-XX-T



**OUTLINE®** MW-XX-D





AMBASSADOR



INFLECTION



MW-XX-R

U.S. PATENT

NO. D499,193



**OBLIQUE** MW-XX-N



MANDALAY 4.5" MW-XX-H 2.5" MW-XX-H25 MW-XX-H3 MW-XX-H6



U.S. PATENT NO. D493,895

U.S. PATENT NO. D500,149



**REVEAL®** U.S. PATENT NO. 4.25" MW-XX-F MW-XX-F6 D484,253; D510,145 MW-XX-F8

Recommended Millwork Masquerade® profile



MONARCH 6" MW-XX-M



**MONUMENT®** 2.5" MW-XX-S25, 4" MW-XX-S4

### **Color Foundations** Foundations is our