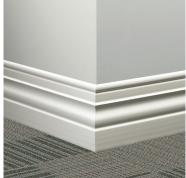

consistently from batch to batch and year to year. Choose from contoured wall base profiles, a chair rail profile, a corner guard, self-stick quarter round and shoe moulding.

All Millwork profiles in wall base, chair rails and corner guard are available in standard 8' lengths.

#### MILLWORK CHAIR RAIL

CHR-XX-C Recommended Millwork Masquerade profile