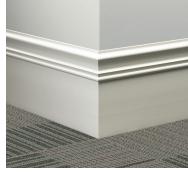

### All covered.

The Millwork® Wall Finishing System eliminates concerns of mismatched wood or color variation. With more than 20 coordinating elements, Tarkett can help you cover your bases completely and

consistently from batch to batch and year to year. Choose from contoured wall base profiles, a chair rail profile, a corner guard, self-stick quarter round and shoe moulding.

All Millwork profiles in wall base, chair rails and corner guard are available in standard 8' lengths.