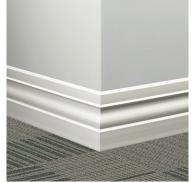

### All covered.

The Millwork® Wall Finishing System eliminates concerns of mismatched wood or color variation. With more than 20 coordinating elements, Tarkett can help you cover your bases completely and

consistently from batch to batch and year to year. Choose from contoured wall base profiles, a chair rail profile, a corner guard, self-stick quarter round and shoe moulding.

All Millwork profiles in wall base, chair rails and corner guard are available in standard 8' lengths.