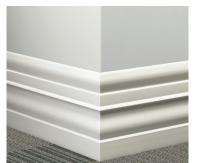

consistently from batch to batch and year to year. Choose from contoured wall base profiles, a chair rail profile, a corner guard, self-stick quarter round and shoe moulding.

All Millwork profiles in wall base, chair rails and corner guard are available in standard 8' lengths.

#### MILLWORK CHAIR RAIL

CHR-XX-C Recommended Millwork Masquerade profile