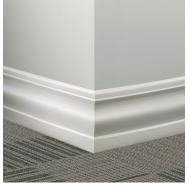

### All covered.

The Millwork® Wall Finishing System eliminates concerns of mismatched wood or color variation. With more than 20 coordinating elements, Tarkett can help you cover your bases completely and

consistently from batch to batch and year to year. Choose from contoured wall base profiles, a chair rail profile, a corner guard, self-stick quarter round and shoe moulding.

All Millwork profiles in wall base, chair rails and corner guard are available in standard 8' lengths.