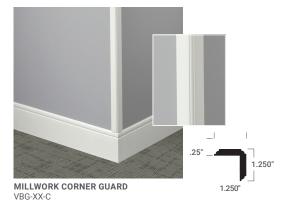

## Millwork









Recycled Content Pre-consumer 14%

### All covered.

The Millwork® Wall Finishing System eliminates concerns of mismatched wood or color variation. With more than 20 coordinating elements, Tarkett can help you cover your bases completely and

consistently from batch to batch and year to year. Choose from contoured wall base profiles, a chair rail profile, a corner guard, self-stick quarter round and shoe moulding.



All Millwork profiles in wall base, chair rails and corner guard are available in standard 8' lengths.

#### MILLWORK CHAIR RAIL



CHR-XX-C Recommended Millwork Masquerade profile

#### MILLWORK CORNER GUARD



### **MILLWORK ACCESSORIES**



### MILLWORK ACCESSORIES



SHU-XX-A

Millwork is available in all solid colors plus 00 unfinished.

M Available in Masquerade Palette



ATTACHÉ MW-XX-E



**DIPLOMAT®** MW-XX-A



SILHOUETTE® MW-XX-J



DELINEATE MW-XX-T



**OUTLINE®** MW-XX-D





AMBASSADOR



INFLECTION



MW-XX-R

U.S. PATENT

NO. D499,193



**OBLIQUE** MW-XX-N



MANDALAY 4.5" MW-XX-H 2.5" MW-XX-H25 MW-XX-H3 MW-XX-H6



U.S. PATENT NO. D493,895

U.S. PATENT NO. D500,149



**REVEAL®** U.S. PATENT NO. 4.25" MW-XX-F MW-XX-F6 D484,253; D510,145 MW-XX-F8

Recommended Millwork Masquerade® profile



MONARCH 6" MW-XX-M



**MONUMENT®** 2.5" MW-XX-S25, 4" MW-XX-S4

### **Color Foundations** Foundations is our commitment to always have representation across 6 key neutral

palettes. For ou