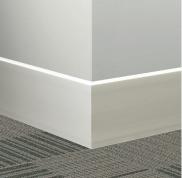

### All covered.

The Millwork® Wall Finishing System eliminates concerns of mismatched wood or color variation. With more than 20 coordinating elements, Tarkett can help you cover your bases completely and

consistently from batch to batch and year to year. Choose from contoured wall base profiles, a chair rail profile, a corner guard, self-stick quarter round and shoe moulding.

All Millwork profiles in wall base, chair rails and corner guard are available in standard 8' lengths.

### MILLWORK ACCESSORIES

SHU-XX-A

Millwork is available in all solid colors plus 00 unfinished.

M Available in Masquerade Palette

ATTACHÉ MW-XX-E

**DIPLOMAT®** MW-XX-A

SILHOUETTE® MW-XX-J

DELINEATE MW-XX-T

U.S. PATENT NO. D493,895

U.S. PATENT NO. D500,149

**REVEAL®** U.S. PATENT NO. 4.25" MW-XX-F MW-XX-F6 D484,253; D510,145 MW-XX-F8

Recommended Millwork Masquerade® profile

MONARCH 6" MW-XX-M

**MONUMENT®** 2.5" MW-XX-S25, 4" MW-XX-S4