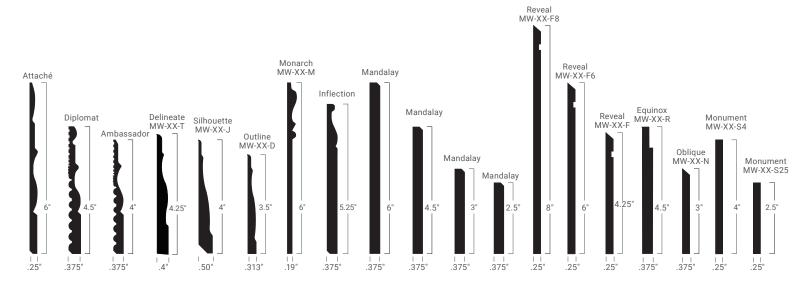

### MILLWORK ACCESSORIES

SHU-XX-A

Millwork is available in all solid colors plus 00 unfinished.

M Available in Masquerade Palette

ATTACHÉ MW-XX-E

**DIPLOMAT®** MW-XX-A

SILHOUETTE® MW-XX-J

DELINEATE MW-XX-T

**OUTLINE®** MW-XX-D

AMBASSADOR

INFLECTION

MW-XX-R

U.S. PATENT

NO. D499,193

**OBLIQUE** MW-XX-N

MANDALAY 4.5" MW-XX-H 2.5" MW-XX-H25 MW-XX-H3 MW-XX-H6

U.S. PATENT NO. D493,895

U.S. PATENT NO. D500,149

**REVEAL®** U.S. PATENT NO. 4.25" MW-XX-F MW-XX-F6 D484,253; D510,145 MW-XX-F8

Recommended Millwork Masquerade® profile

MONARCH 6" MW-XX-M

**MONUMENT®** 2.5" MW-XX-S25, 4" MW-XX-S4