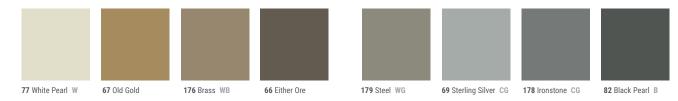

### **Color Foundations** Foundations is our commitment to always have representation across 6 key neutral

palettes. For our complete color offering, reference color guide in back. We've identified Color Foundations neutrals in the following way: WB (warm beige), CB (cool beige), WG (warm grey), CG (cool grey), B (black), W (white).

Key: WB (Warm Beige), CB (Cool Beige), WG (Warm Grey), CG (Cool Grey), B (Black), W (White)