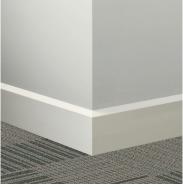

### All covered.

The Millwork® Wall Finishing System eliminates concerns of mismatched wood or color variation. With more than 20 coordinating elements, Tarkett can help you cover your bases completely and

consistently from batch to batch and year to year. Choose from contoured wall base profiles, a chair rail profile, a corner guard, self-stick quarter round and shoe moulding.

All Millwork profiles in wall base, chair rails and corner guard are available in standard 8' lengths.

### MILLWORK ACCESSORIES

SHU-XX-A

Millwork is available in all solid colors plus 00 unfinished.

M Available in Masquerade Palette

ATTACHÉ MW-XX-E

**DIPLOMAT®** MW-XX-A

SILHOUETTE® MW-XX-J

DELINEATE MW-XX-T

U.S. PATENT NO. D493,895

U.S. PATENT NO. D500,149

**REVEAL®** U.S. PATENT NO. 4.25" MW-XX-F MW-XX-F6 D484,253; D510,145 MW-XX-F8

Recommended Millwork Masquerade® profile

MONARCH 6" MW-XX-M

**MONUMENT®** 2.5" MW-XX-S25, 4" MW-XX-S4