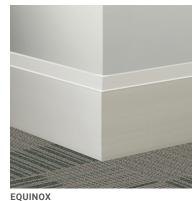

### All covered.

The Millwork® Wall Finishing System eliminates concerns of mismatched wood or color variation. With more than 20 coordinating elements, Tarkett can help you cover your bases completely and

consistently from batch to batch and year to year. Choose from contoured wall base profiles, a chair rail profile, a corner guard, self-stick quarter round and shoe moulding.

All Millwork profiles in wall base, chair rails and corner guard are available in standard 8' lengths.

### MILLWORK ACCESSORIES

SHU-XX-A

Millwork is available in all solid colors plus 00 unfinished.

M Available in Masquerade Palette

ATTACHÉ MW-XX-E

**DIPLOMAT®** MW-XX-A

SILHOUETTE® MW-XX-J

DELINEATE MW-XX-T

U.S. PATENT NO. D493,895

U.S. PATENT NO. D500,149

**REVEAL®** U.S. PATENT NO. 4.25" MW-XX-F MW-XX-F6 D484,253; D510,145 MW-XX-F8

Recommended Millwork Masquerade® profile

MONARCH 6" MW-XX-M

**MONUMENT®** 2.5" MW-XX-S25, 4" MW-XX-S4