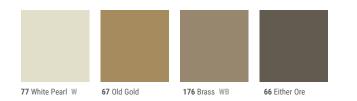

# METALLIC COLORS

Color plays a key role in interior design and the Tarkett Solution SPECtrum™. By coordinating all flooring and accessory solutions across a balanced, harmonized palette, we've combined simplicity with creative freedom to help you create beautiful, productive spaces.

Key: WB (Warm Beige), CB (Cool Beige), WG (Warm Grey), CG (Cool Grey), B (Black), W (White)