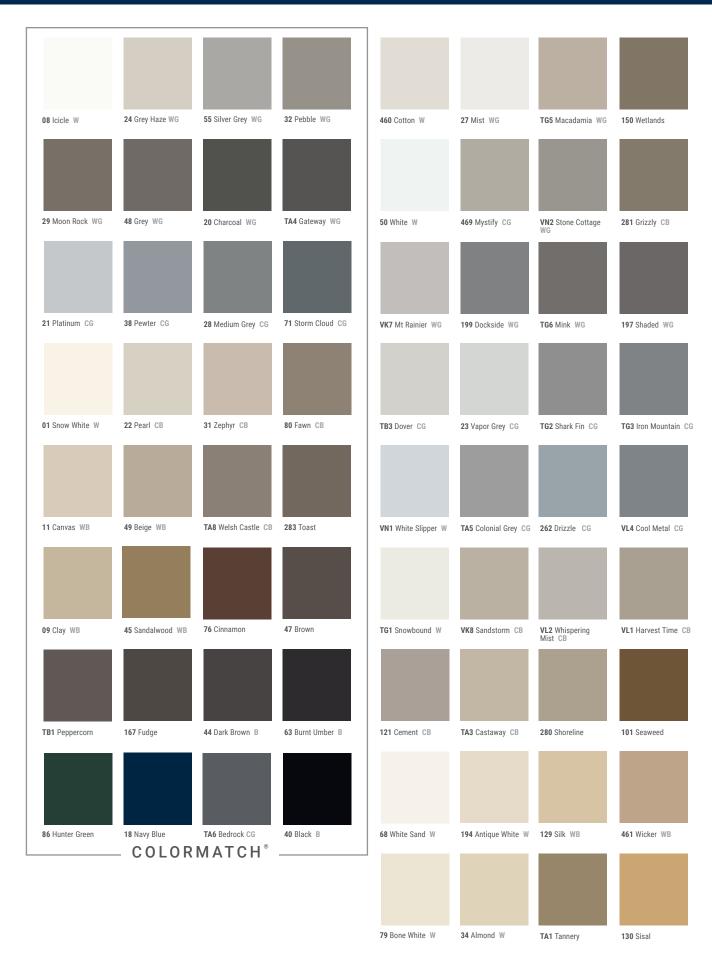

### ColorMatch®:

This designer palette of leading colors is coordinated across multiple product categories with no dye lots... ever! Our rigorous manufacturing and quality standards enable you to confidently mix and match a color across all Johnsonite rubber flooring products, finishing borders and finishing accessories.

Key: WB (Warm Beige), CB (Cool Beige), WG (Warm Grey), CG (Cool Grey), B (Black), W (White)