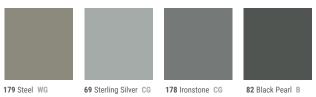

## SOLID COLORS

All colors shown in this card, including chips and photographs, approximate the actual flooring colors as accurately as possible.

| 151 Iguana     | VN3 Gecko       | 264 Grounded       | TB2 Boxwood        | 282 Vaporize    | VM4 Green Smoke      | VN4 Green Vista | 168 Thunder    |
|----------------|-----------------|--------------------|--------------------|-----------------|----------------------|-----------------|----------------|
|                |                 |                    |                    |                 |                      |                 |                |
| TH1 Glenhaven  | VL8 Grinch      | VM5 Dream Teal     | 72 Harbour         | 58 Windsor Blue | VN5 The Blues        | 84 Blue Jeans   | 92 Blue Lagoon |
|                |                 |                    |                    |                 |                      |                 |                |
| TH3 Inkwell    | TA9 Indigo      | TH2 Blue Intensity | TB4 Grapest        | TG9 Poetry Plum | VM2 Shoreline Purple | VM3 Misted Plum | 163 Salsa      |
|                |                 |                    |                    |                 |                      |                 |                |
| TG7 Canary     | VM8 Mr Sunshine | VM1 Hot Spice      | 62 Tangerine Tango | TG8 Spicy Chip  | VL9 Red Clay         | VL7 Sailor Red  | TB6 Flame      |
|                |                 |                    |                    |                 |                      |                 |                |
| 107 Neutrality | TA7 Rusty Nail  | 132 Espresso       | 85 Burgundy        | TA2 Saddlebrook | 284 Ganache          |                 |                |

Key: WB (Warm Beige), CB (Cool Beige), WG (Warm Grey), CG (Cool Grey), B (Black), W (White)