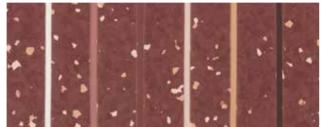

Contrast Accent On the left - 3 blending welding rods with White Grey, Grey,

On the right - 3 highlights with Coral, Medium Green and Dark Burgundy

Rouge Accent On the left - 3 blending welding rods with Light Beige, Red, Medium Burgundy

On the right - 3 highlights with Nude Beige, Camel and Dark

Dimned Airy On the left - 3 blending welding rods with Green White, Medium

On the right - 3 highlights with Darker Green, Nude Beige and

Vivid Airy On the left - 3 blending welding rods with Light Grey, Red, On the right - 3 highlights with Coral, Nude Beige and Camel