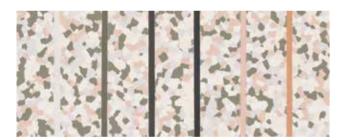

On the right - 3 highlights with Nude Beige, Camel and Dark

Dimned Airy On the left - 3 blending welding rods with Green White, Medium

On the right - 3 highlights with Darker Green, Nude Beige and

Vivid Airy On the left - 3 blending welding rods with Light Grey, Red, On the right - 3 highlights with Coral, Nude Beige and Camel

Contrast Multi with blending welding rod Grey

Rouge Accent with blending welding rod Medium Burgundy

Sober Multi with blending welding rod Grey Green

Dimned Airy with blending welding rod Green White

Vivid Airy with blending welding rod Light Grey