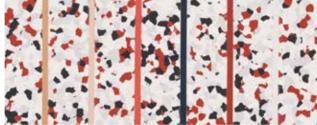

Contrast Accent On the left - 3 blending welding rods with White Grey, Grey,

On the right - 3 highlights with Coral, Medium Green and Dark Burgundy

Rouge Accent On the left - 3 blending welding rods with Light Beige, Red, Medium Burgundy

Contrast Multi with blending welding rod Grey

Rouge Accent with blending welding rod Medium Burgundy

Sober Multi with blending welding rod Grey Green

Dimned Airy with blending welding rod Green White

Vivid Airy with blending welding rod Light Grey