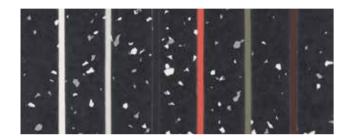

Contrast Accent On the left - 3 blending welding rods with White Grey, Grey,

On the right - 3 highlights with Coral, Medium Green and Dark Burgundy

Rouge Accent On the left - 3 blending welding rods with Light Beige, Red, Medium Burgundy

Contrast Multi with blending welding rod Grey

Rouge Accent with blending welding rod Medium Burgundy

Sober Multi with blending welding rod Grey Green

Dimned Airy with blending welding rod Green White

Vivid Airy with blending welding rod Light Grey