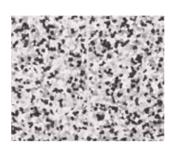

## **BLENDING IN**

Welding rods are vinyl extruded threads to be used to join two separate sheets of iQ vinyl material, for floors, walls or furniture, and by tradition it is common practice to use rods that blend into the surface material. The listing of best matching welding rod (20 Master references, one for each iQ Surface colour) can be found on the table page 24.

Contrast Multi with blending welding rod Grey

Rouge Accent with blending welding rod Medium Burgundy

Sober Multi with blending welding rod Grey Green

Dimned Airy with blending welding rod Green White

Vivid Airy with blending welding rod Light Grey