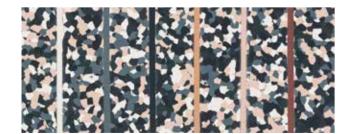

Contrast Accent On the left - 3 blending welding rods with White Grey, Grey,

On the right - 3 highlights with Coral, Medium Green and Dark Burgundy

Rouge Accent On the left - 3 blending welding rods with Light Beige, Red, Medium Burgundy

On the right - 3 highlights with Nude Beige, Camel and Dark

Dimned Airy On the left - 3 blending welding rods with Green White, Medium

On the right - 3 highlights with Darker Green, Nude Beige and

Vivid Airy On the left - 3 blending welding rods with Light Grey, Red, On the right - 3 highlights with Coral, Nude Beige and Camel

On the left - 3 blending welding rods with Light Beige, Grey

Green, Night Blue On the right - 3 highlights with Camel, Nude Beige, and Medium Burgundy