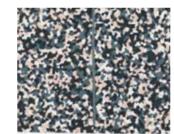

Contrast Accent On the left - 3 blending welding rods with White Grey, Grey,

On the right - 3 highlights with Coral, Medium Green and Dark Burgundy

Rouge Accent On the left - 3 blending welding rods with Light Beige, Red, Medium Burgundy

Contrast Multi with blending welding rod Grey

Rouge Accent with blending welding rod Medium Burgundy

Sober Multi with blending welding rod Grey Green

Dimned Airy with blending welding rod Green White

Vivid Airy with blending welding rod Light Grey