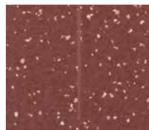

Contrast Accent On the left - 3 blending welding rods with White Grey, Grey,

On the right - 3 highlights with Coral, Medium Green and Dark Burgundy

Rouge Accent On the left - 3 blending welding rods with Light Beige, Red, Medium Burgundy

Contrast Multi with blending welding rod Grey

Rouge Accent with blending welding rod Medium Burgundy

Sober Multi with blending welding rod Grey Green

Dimned Airy with blending welding rod Green White

Vivid Airy with blending welding rod Light Grey