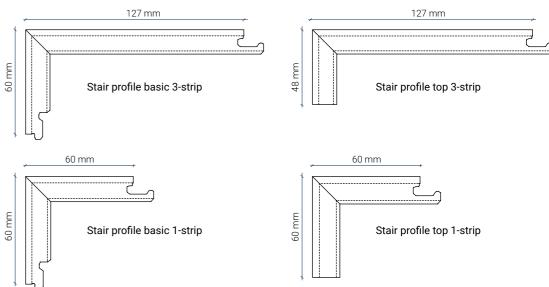

We offer stair profiles in two dimensions, depending on parquet construction (3-strip / 1-strip). And both options have basic stair profile and top stair profile, as shown below.