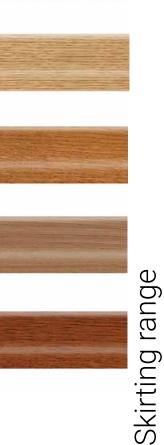

# Skirting range

Wood, as an element in interior design subtly brings nature indoors. Although there are differences among wood species and various designs, parquet and skirtings are usually easy to combine with other elements of interior.

Tarkett offers different profiles of skirtings, in various designs and colours.

Rich color palette of natural and honey timeless designs, refined by surface effects.

Art White Pearl 80x20 mm 559541049

Oak Monsoon 80x20 mm 559541054