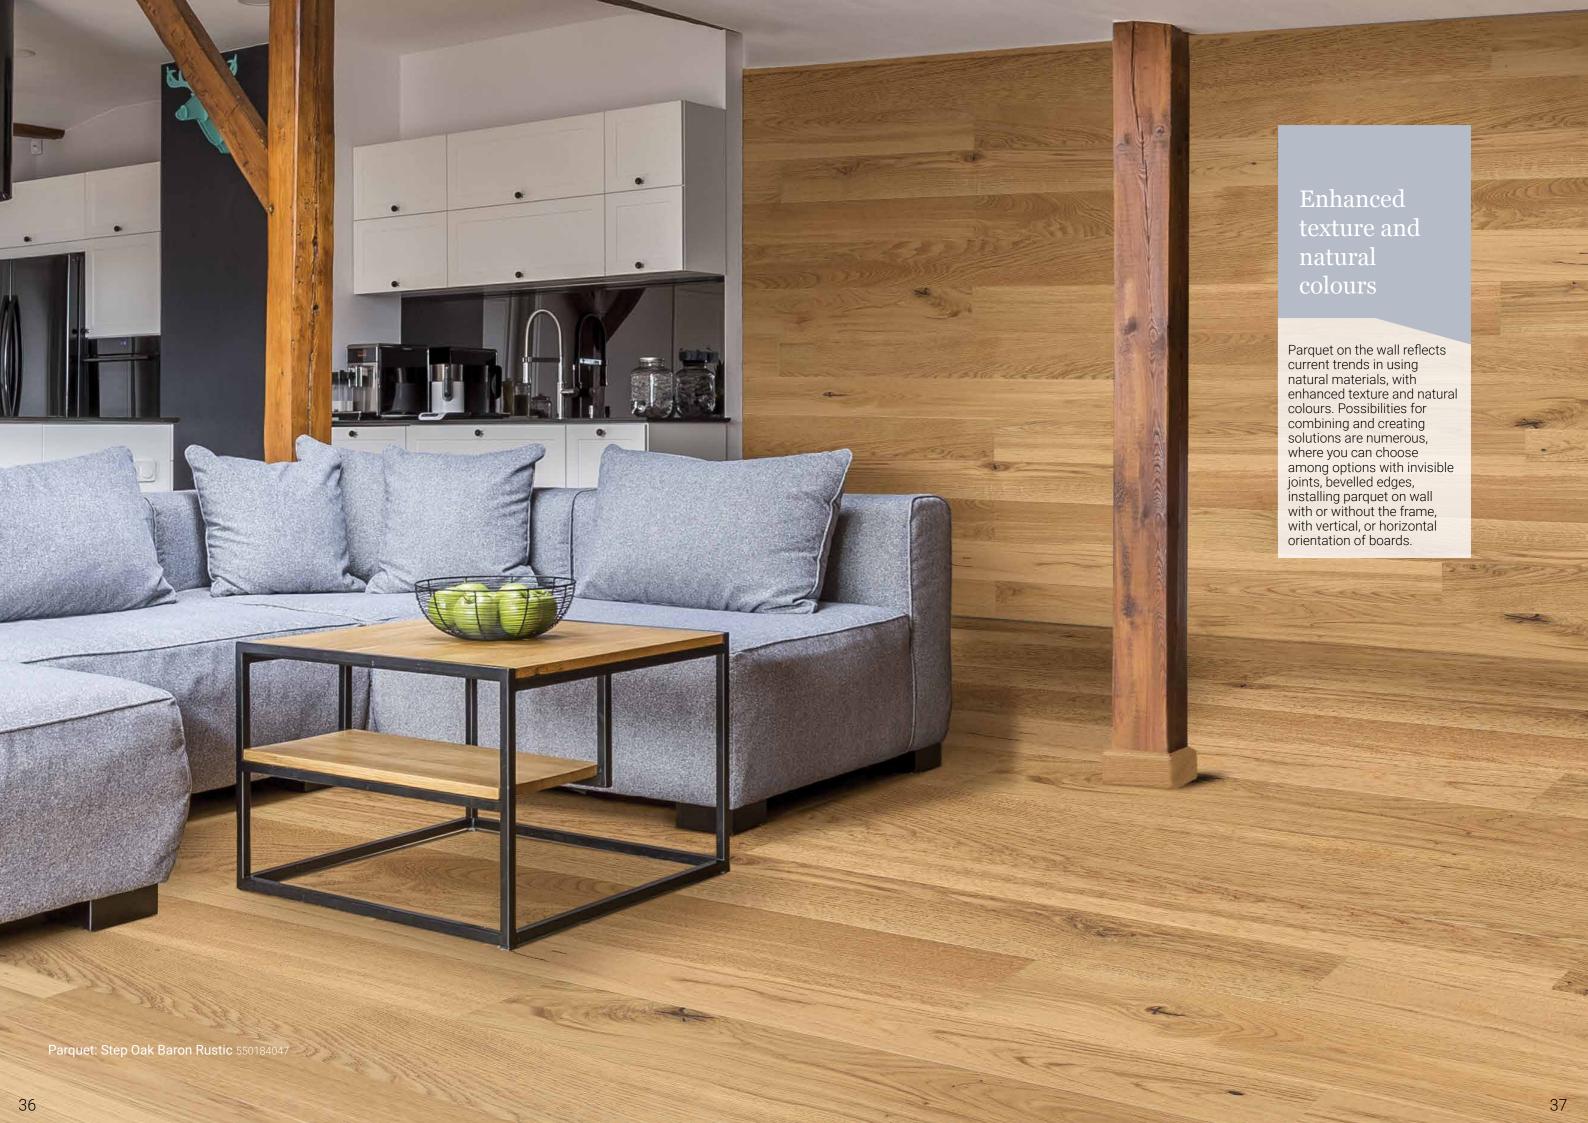

# Parquet on wall solution

Parquet is not just a great solution for floor, it can also be used to create an accent wall in your interior.

With its natural warmth and beauty, depending on specific solution and chosen design, it can be used in unique and extravagant interiors, or in spaces with more classical tone.

Parquet wall installation solution incorporates special clips and aluminum profiles, providing easy installation and perfect stability.

In addition to parquet, for wall instalation can be used stair profiles and skirtings for endings, corners and finishing touches.