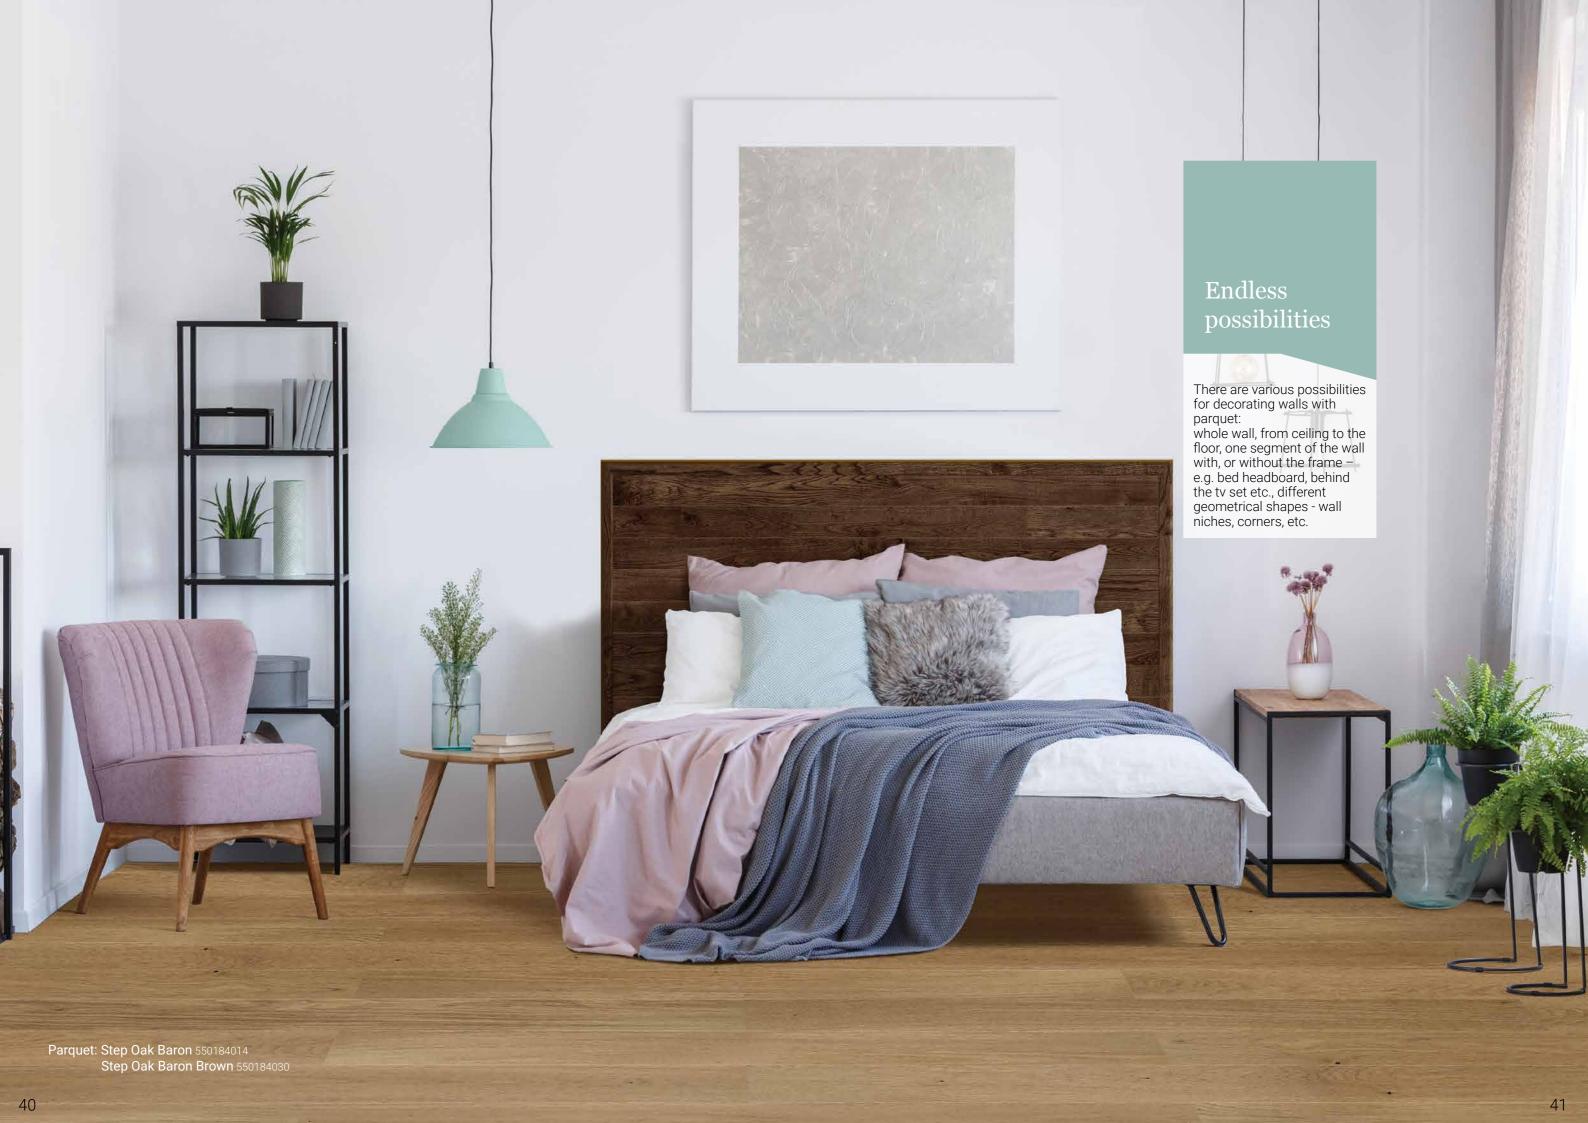

# Parquet on wall solution

Parquet is not just a great solution for floor, it can also be used to create an accent wall in your interior.

With its natural warmth and beauty, depending on specific solution and chosen design, it can be used in unique and extravagant interiors, or in spaces with more classical tone.

Parquet wall installation solution incorporates special clips and aluminum profiles, providing easy installation and perfect stability.

In addition to parquet, for wall instalation can be used stair profiles and skirtings for endings, corners and finishing touches.