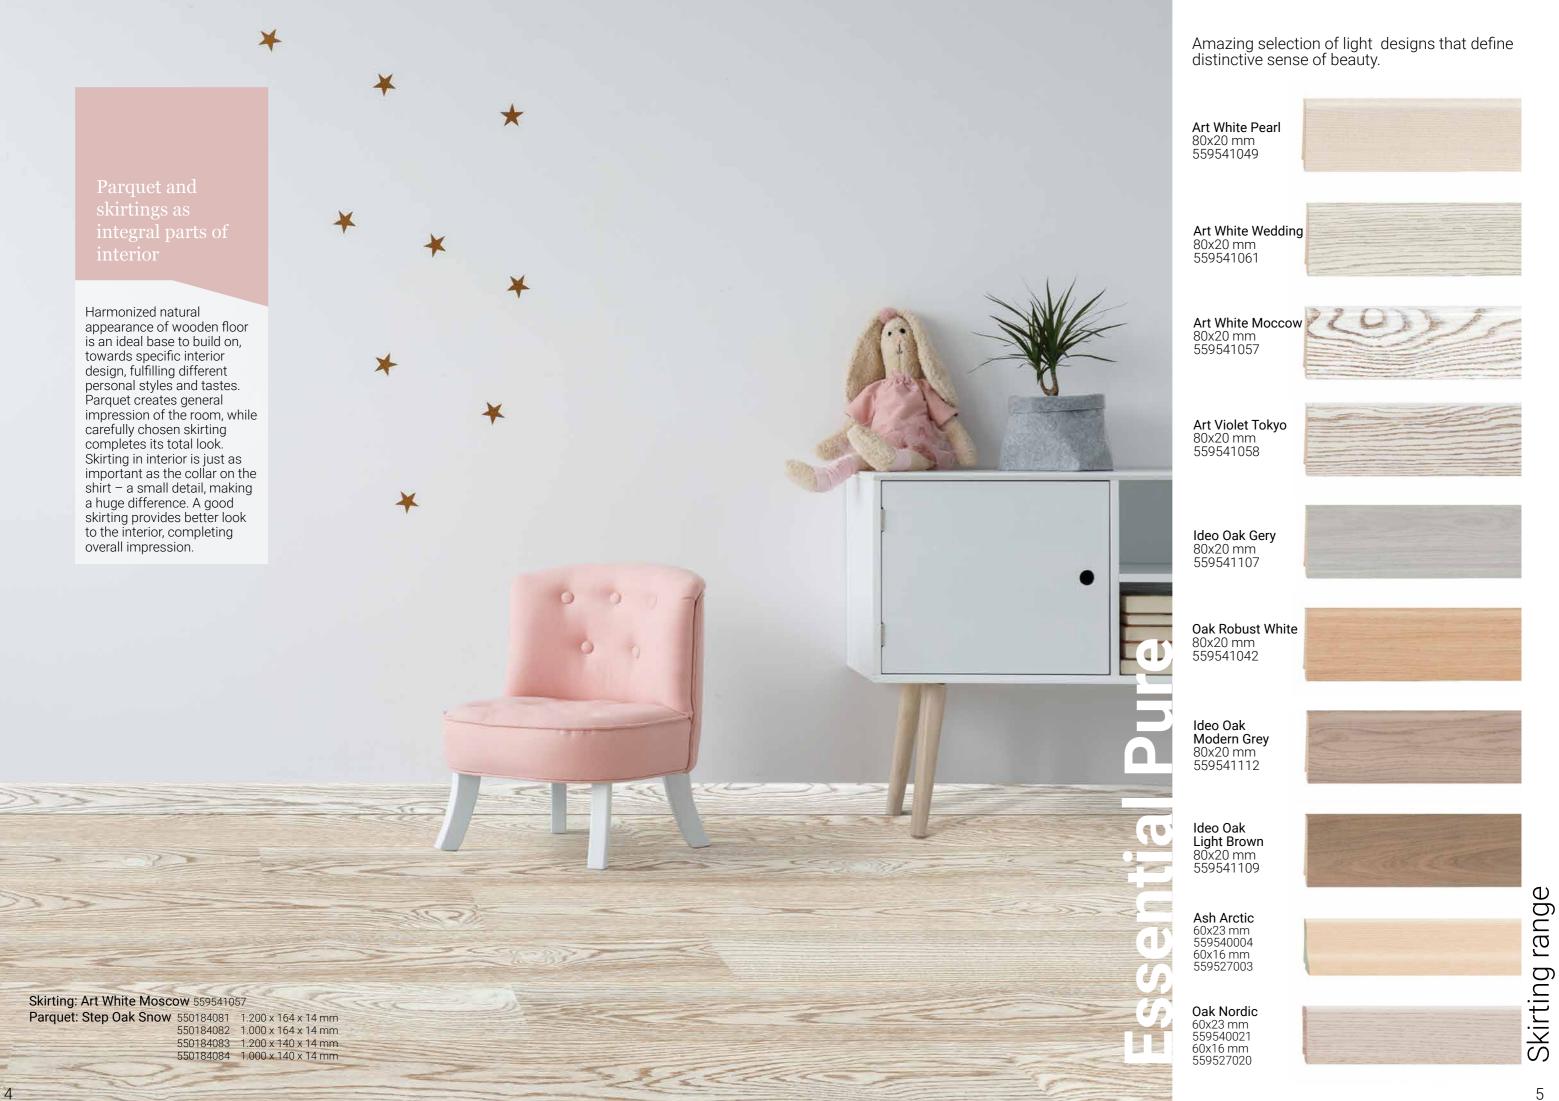

# Skirting range

Wood, as an element in interior design subtly brings nature indoors. Although there are differences among wood species and various designs, parquet and skirtings are usually easy to combine with other elements of interior.

Tarkett offers different profiles of skirtings, in various designs and colours.

Rich color palette of natural and honey timeless designs, refined by surface effects.

Art White Pearl 80x20 mm 559541049

Oak Monsoon 80x20 mm 559541054

Oak Scandinavian 80x20 mm 559541050

Oak Original 60x16 mm 559527041

Oak Gold Sand 80x20 mm 559541047

Ash 60x23 mm 559540008

Art Vanilla Clouds 80x20 mm 559541053

Oak Robust White 60x23 mm 559540030 60x16 mm 559527064

Oak Robust White 80x20 mm 559541042

Oak Fine Line 60x23 mm 559540025 60x16 mm 559527021

Oak Seashell 80x20 mm 559541055

Oak Ivory 60x23 mm 559540028 60x16 mm 559527022

**Oak EU - American** 80x20 mm 559541041