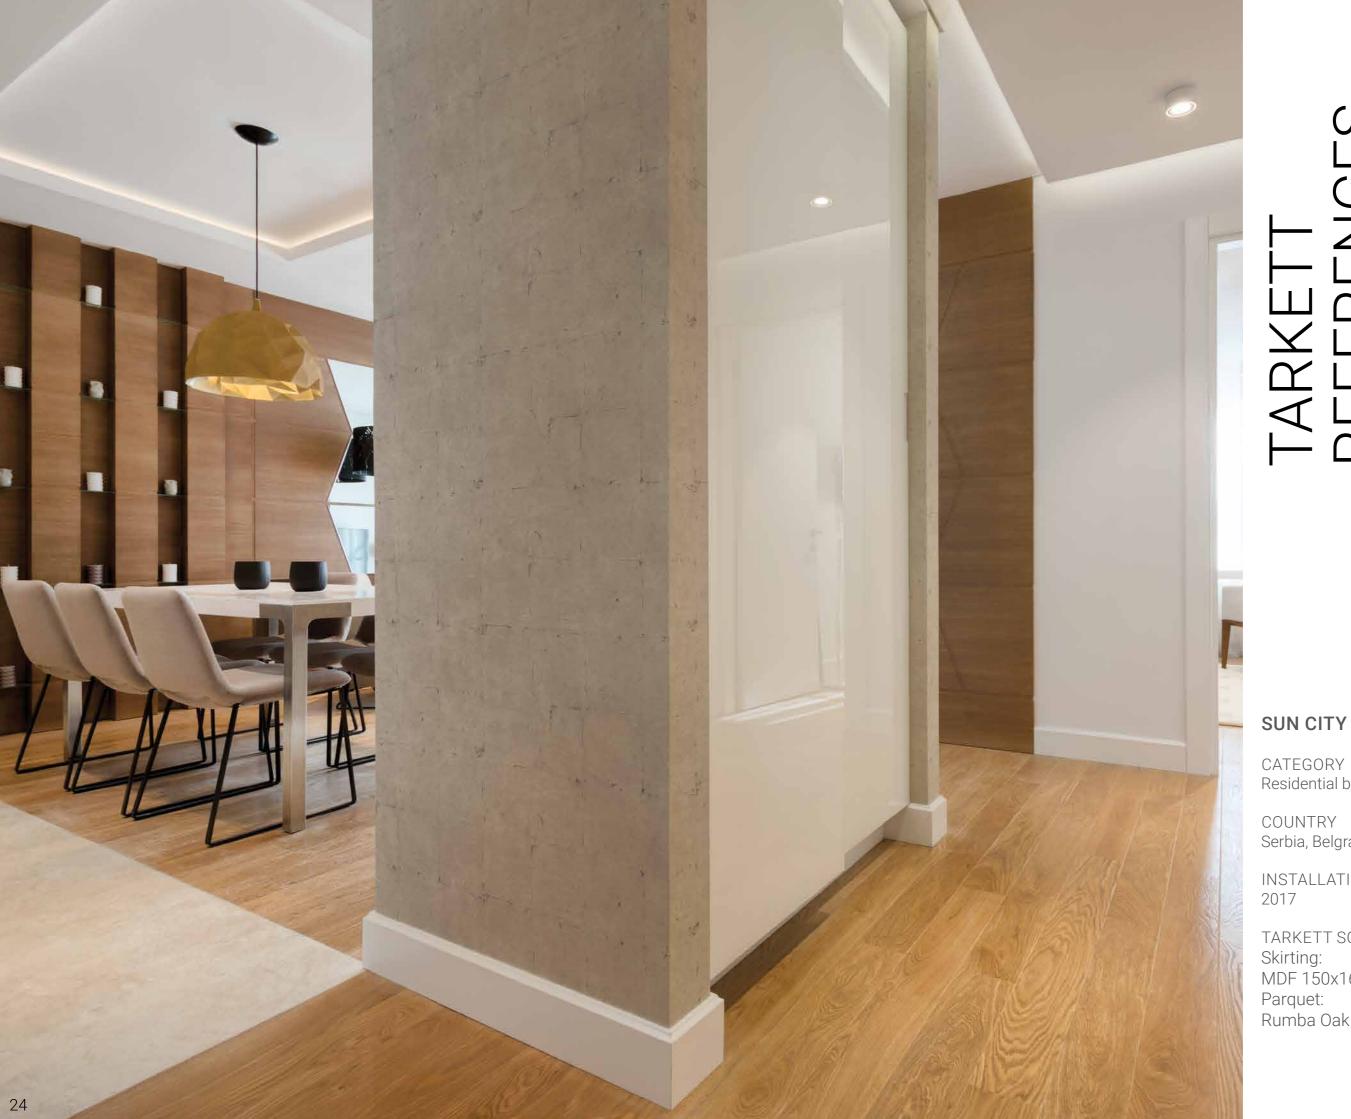

## SUN CITY

CATEGORY Residential building

COUNTRY Serbia, Belgrade

INSTALLATION YEAR 2017

TARKETT SOLUTION
Skirting:
MDF 150x16 Gothic
Parquet:
Rumba Oak Savanna