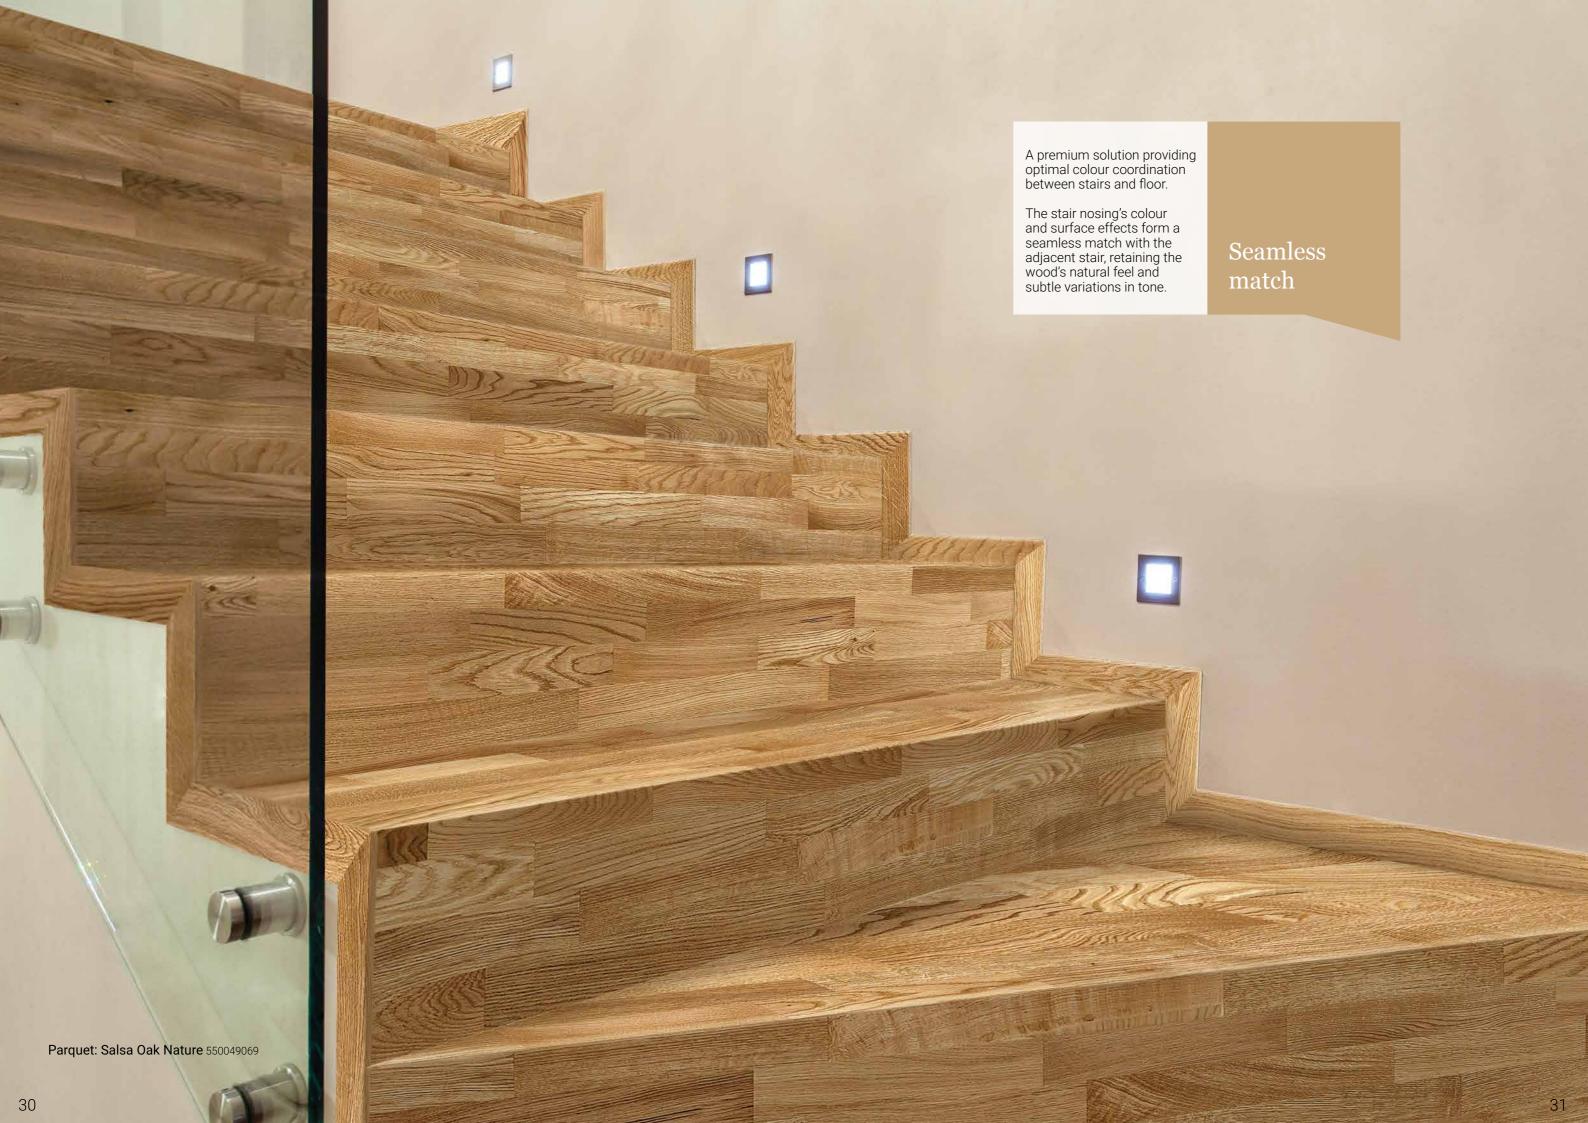

# Stair solutions

Elegant and minimalist, our collection of stair nosings offers the optimal solution for contemporary, stylish environments, thanks to its perfect colour match with our selected exclusive wood designs.