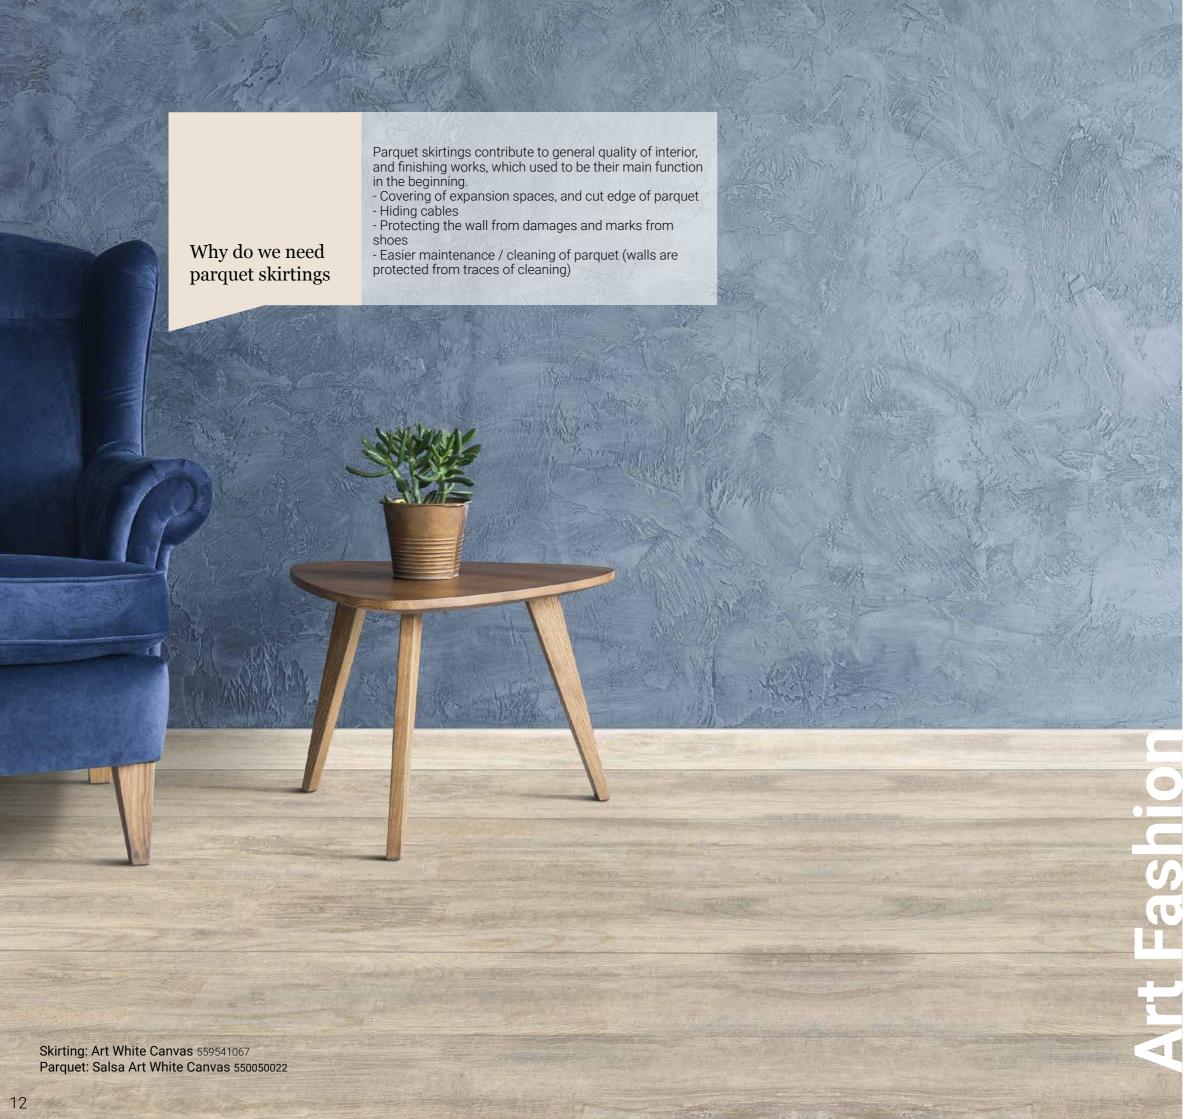

Shape of the skirting

Skirting: Art Oak Schwarzwald 559541066
Parquet: Tango Oak Schwarzwald 550058029

Unique, distinctive and cosmopolitan state of the art designs.

**Ash White** 80x20 mm 559541044

Art White Canvas 80x20 mm 559541067