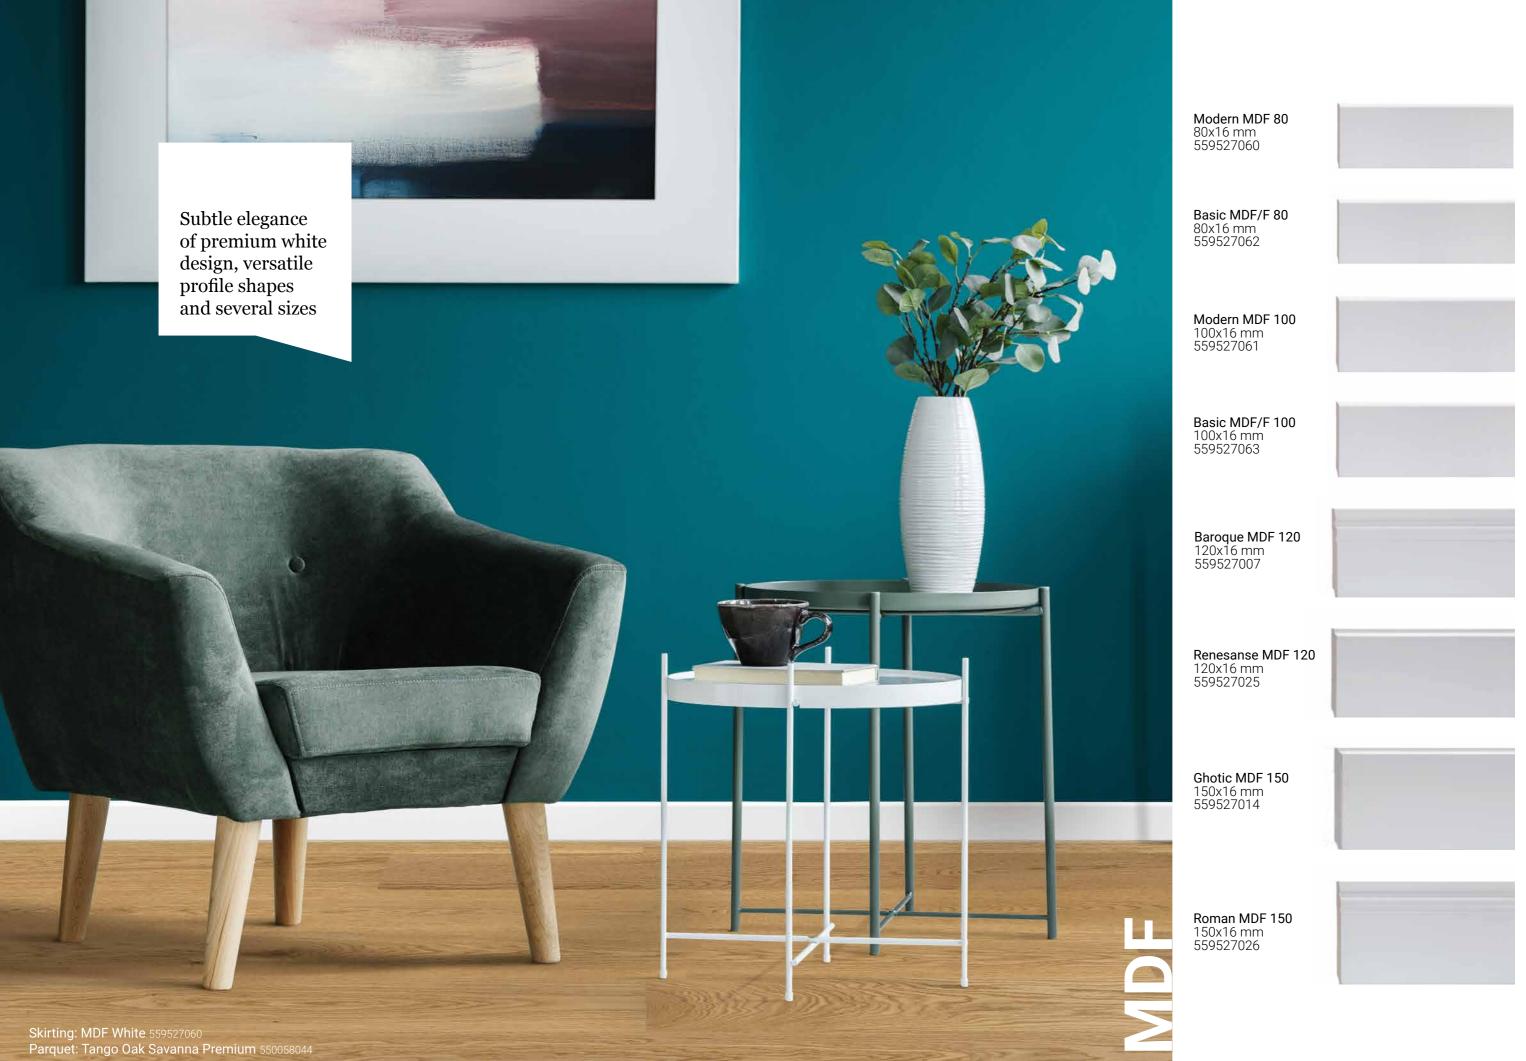

# Accessories range

WOOD

# Skirting range

Wood, as an element in interior design subtly brings nature indoors. Although there are differences among wood species and various designs, parquet and skirtings are usually easy to combine with other elements of interior.

Tarkett offers different profiles of skirtings, in various designs and colours.

Rich color palette of natural and honey timeless designs, refined by surface effects.

Art White Pearl 80x20 mm 559541049

Oak Monsoon 80x20 mm 559541054