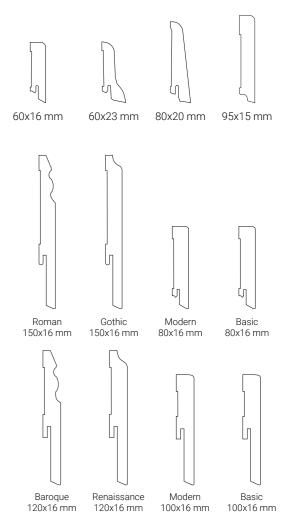

Art Vintage Baden 80x20 mm 559541063

Art Vintage Bordeaux 80x20 mm 559541064

Art Oak Schwarzwald 80x20 mm 559541066

Art Vintage Porto 80x20 mm 559541045

Oak Vintage 60x23 mm 559540022 60x16 mm 559527066

Skirting shapes are most often harmonized with the style of interior.

Flat profile with rounded, or sharper edges are simple and modern solution. Curved profile has classical skirting design, easily combined with classic interiors. Ornamental skirtings are especially effective if decorative details are used on ceilings, as well. They also can be effective on flat walls in modern interiors.

Shape of the skirting

Skirting: Art Oak Schwarzwald 559541066
Parquet: Tango Oak Schwarzwald 550058029

Unique, distinctive and cosmopolitan state of the art designs.

**Ash White** 80x20 mm 559541044

Art White Canvas 80x20 mm 559541067