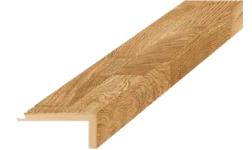

# Stair solutions

Elegant and minimalist, our collection of stair nosings offers the optimal solution for contemporary, stylish environments, thanks to its perfect colour match with our selected exclusive wood designs.

We offer stair profiles in two dimensions, depending on parquet construction (3-strip / 1-strip). And both options have basic stair profile and top stair profile, as shown below.

# Stair nosing solution standard range

STEPRO B3/14 OAK NATURE 60X127X1141 550222004

STEPRO Z3/14 OAK NATURE 48X127X1141 550222006

STEPRO L3/13 OAK ORIGINAL 58X13X1141 550222008

STEPRO 01/14 OAK BARON 60X60X1200 550222001