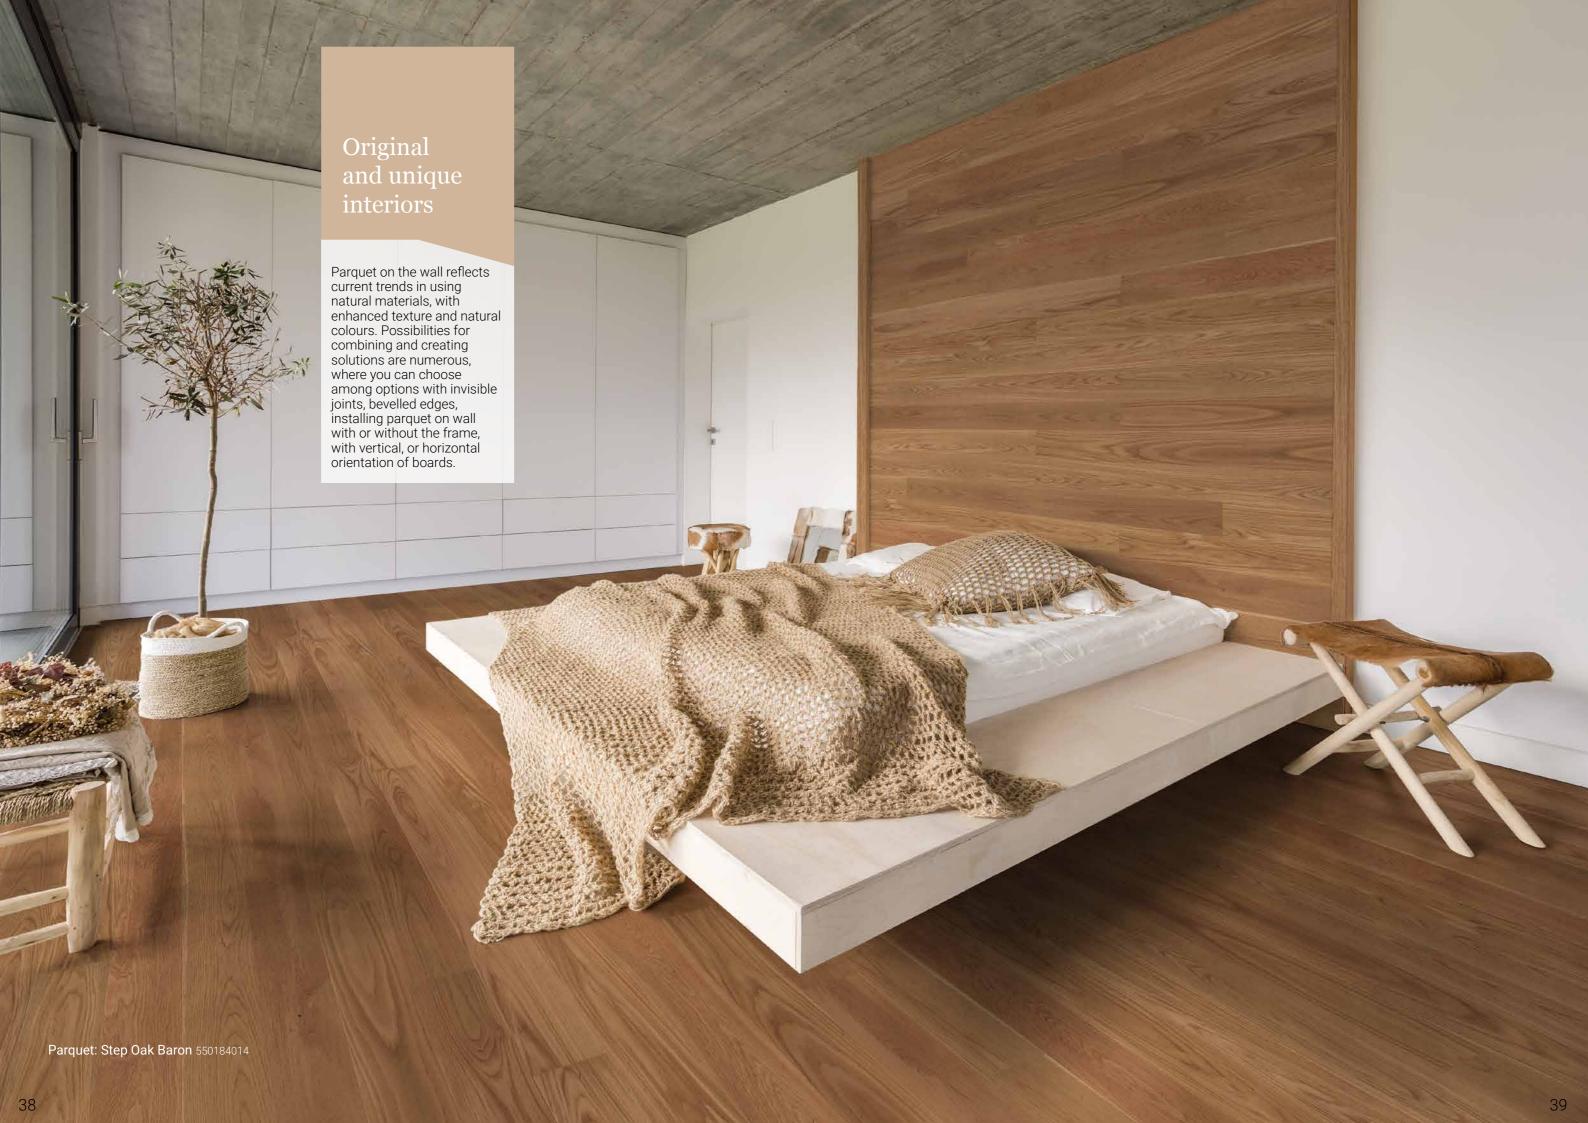

# Parquet on wall solution

Parquet is not just a great solution for floor, it can also be used to create an accent wall in your interior.

With its natural warmth and beauty, depending on specific solution and chosen design, it can be used in unique and extravagant interiors, or in spaces with more classical tone.

Parquet wall installation solution incorporates special clips and aluminum profiles, providing easy installation and perfect stability.

In addition to parquet, for wall instalation can be used stair profiles and skirtings for endings, corners and finishing touches.