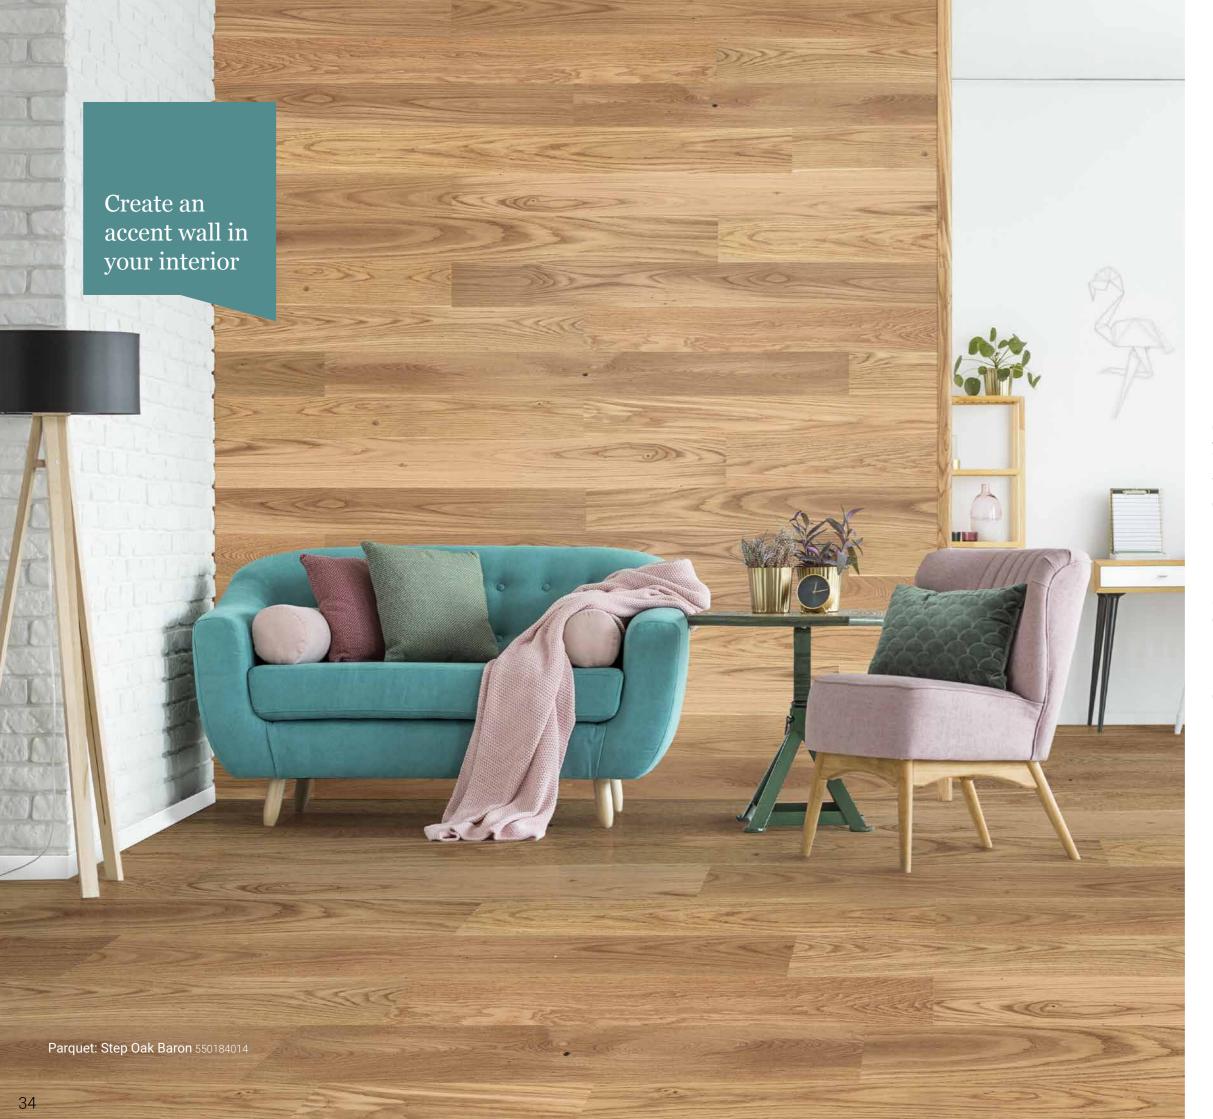

# Parquet on wall solution

Parquet is not just a great solution for floor, it can also be used to create an accent wall in your interior.

With its natural warmth and beauty, depending on specific solution and chosen design, it can be used in unique and extravagant interiors, or in spaces with more classical tone.

Parquet wall installation solution incorporates special clips and aluminum profiles, providing easy installation and perfect stability.

In addition to parquet, for wall instalation can be used stair profiles and skirtings for endings, corners and finishing touches.