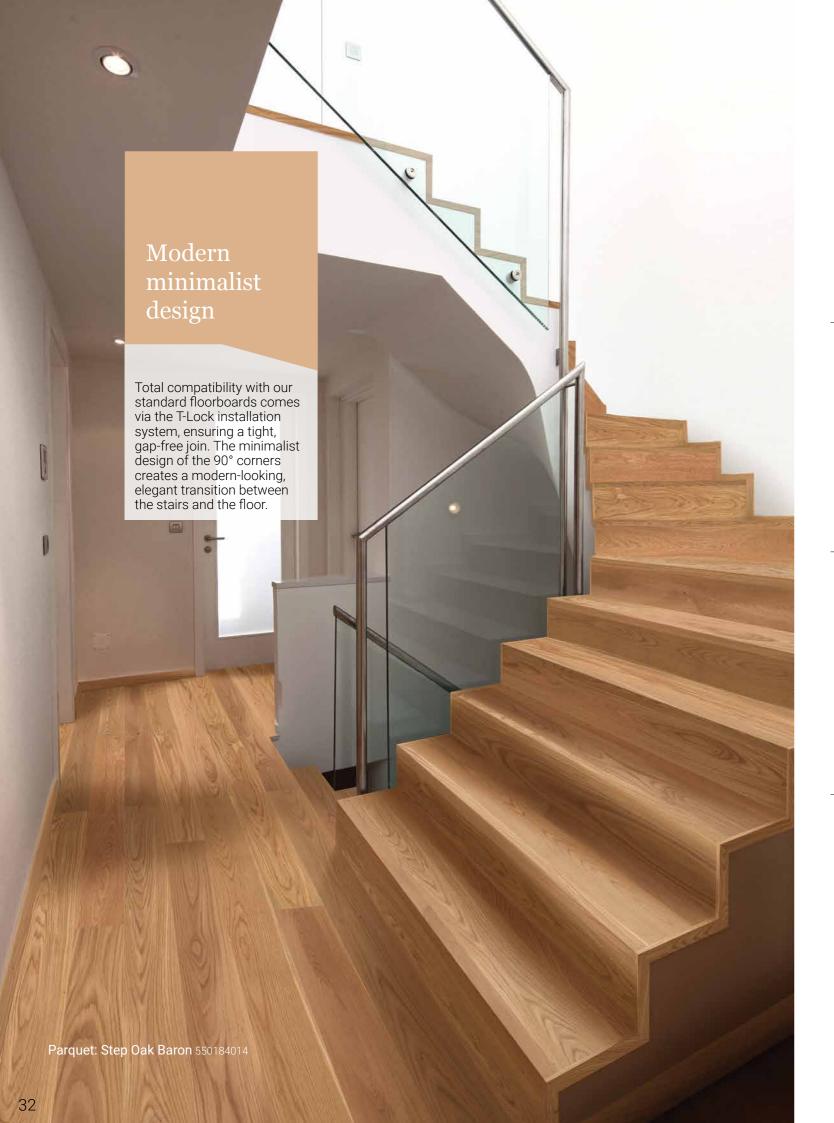

# Stair solutions

Elegant and minimalist, our collection of stair nosings offers the optimal solution for contemporary, stylish environments, thanks to its perfect colour match with our selected exclusive wood designs.

We offer stair profiles in two dimensions, depending on parquet construction (3-strip / 1-strip). And both options have basic stair profile and top stair profile, as shown below.

# Stair nosing solution standard range

STEPRO B3/14 OAK NATURE 60X127X1141 550222004

STEPRO Z3/14 OAK NATURE 48X127X1141 550222006

STEPRO L3/13 OAK ORIGINAL 58X13X1141 550222008

STEPRO 01/14 OAK BARON 60X60X1200 550222001