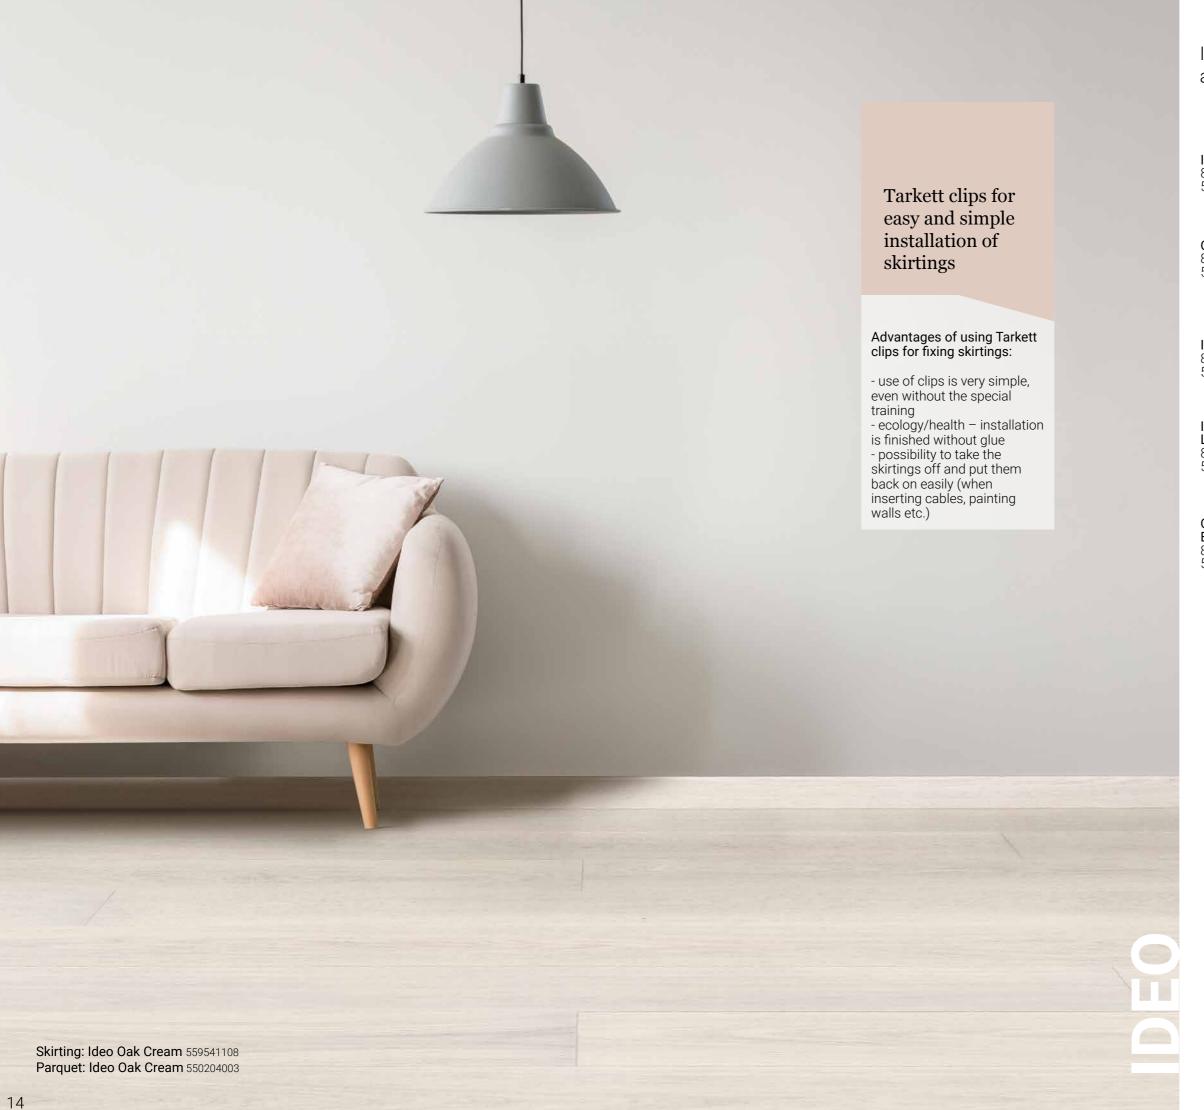

file has classical skirting design, easily combined with classic interiors. Ornamental skirtings are especially effective if decorative details are used on ceilings, as well. They also can be effective on flat walls in modern interiors.

Shape of the skirting



Skirting: Art Oak Schwarzwald 559541066
Parquet: Tango Oak Schwarzwald 550058029





Unique, distinctive and cosmopolitan state of the art designs.

**Ash White** 80x20 mm 559541044



Art White Canvas 80x20 mm 559541067



Art Shades Of Grey 80x20 mm 559541068



**Art Grey Rome** 80x20 mm 559541069



Art Vintage Baden 80x20 mm 559541063



Art Oak Schwarzwald 80x20 mm 559541066



Art Amber Johannesburg 80x20 mm 559541071



Oak Vintage 60x23 mm 559540022 60x16 559527066



Oak Chocolate 60x23 mm 559540024 60x16 559527065







Intelligent design. Unconventional, affordable premium designs.

Ideo Oak Cream 80x20 mm 559541108



Oak Scandinavian 80x20 mm 559541050



Ideo Oak Grey 80x20 mm 559541107



Ideo Oak Light Brown 80x20 mm 559541109



Oak EU - American 80x20 mm 559541041







## Skirting range

## Black and White











**Oak Grey** 60x16 mm 559527056





## Bronze

Beech Premium 60x16 mm 559527069



Oak Golden 60x23 mm 559540026 60x16 mm 559527068

Oak Bronze 60x16 mm 559527067



Kempas - Doussie 60x23 mm 559540017

# Grey

IDEO Oak Modern Grey 80x20 mm 559541112



IDEO Oak Autumn Brown 80x20 mm 559541113



IDEO Oak Shadow Grey 80x20 mm 559541114



Oak Grey 60x23 mm 559540006 60x16 mm 559527005





# I ARKEI I REFERENCE

## BELGRADE WATERFRONT

CATEGORY Residential building

COUNTRY Serbi