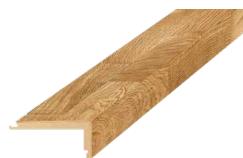

# Stair solutions

Elegant and minimalist, our collection of stair nosings offers the optimal solution for contemporary, stylish environments, thanks to its perfect colour match with our selected exclusive wood designs.

We offer stair profiles in two dimensions, depending on parquet construction (3-strip / 1-strip). And both options have basic stair profile and top stair profile, as shown below.

# Stair nosing solution standard range

STEPRO B3/14 OAK NATURE 60X127X1141 550222004

STEPRO Z3/14 OAK NATURE 48X127X1141 550222006

STEPRO L3/13 OAK ORIGINAL 58X13X1141 550222008

STEPRO 01/14 OAK BARON 60X60X1200 550222001