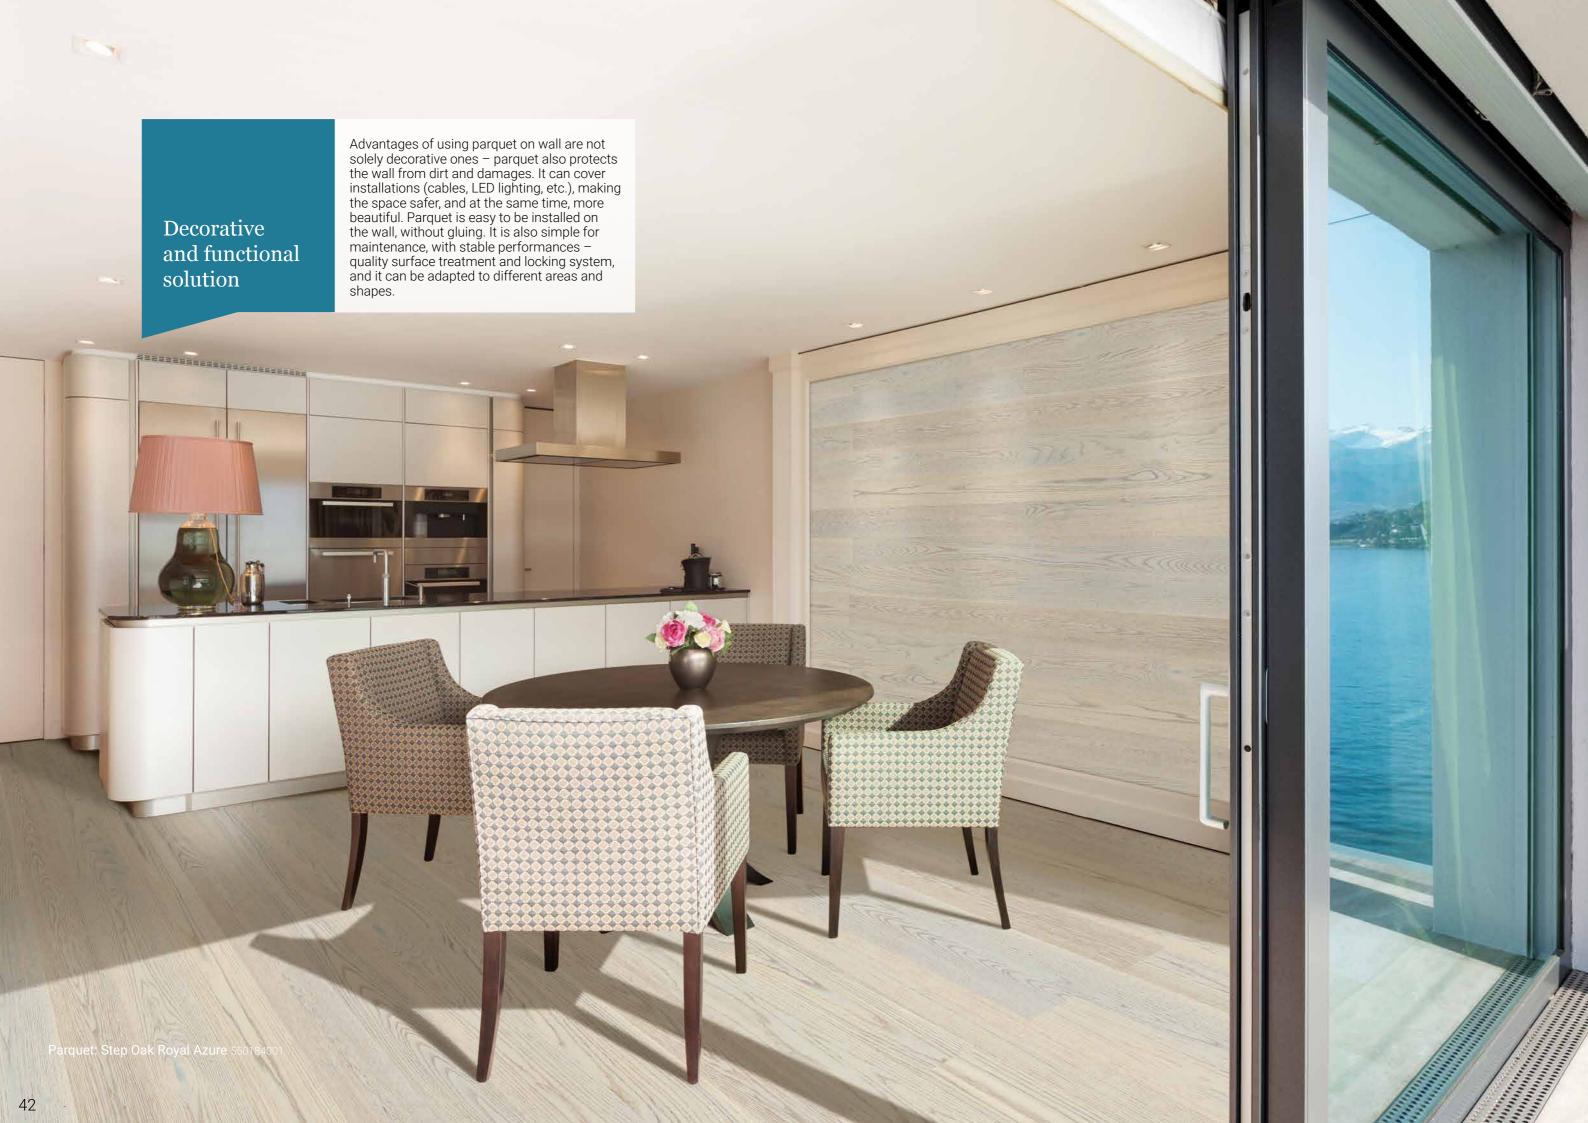

# Parquet on wall solution

Parquet is not just a great solution for floor, it can also be used to create an accent wall in your interior.

With its natural warmth and beauty, depending on specific solution and chosen design, it can be used in unique and extravagant interiors, or in spaces with more classical tone.

Parquet wall installation solution incorporates special clips and aluminum profiles, providing easy installation and perfect stability.

In addition to parquet, for wall instalation can be used stair profiles and skirtings for endings, corners and finishing touches.