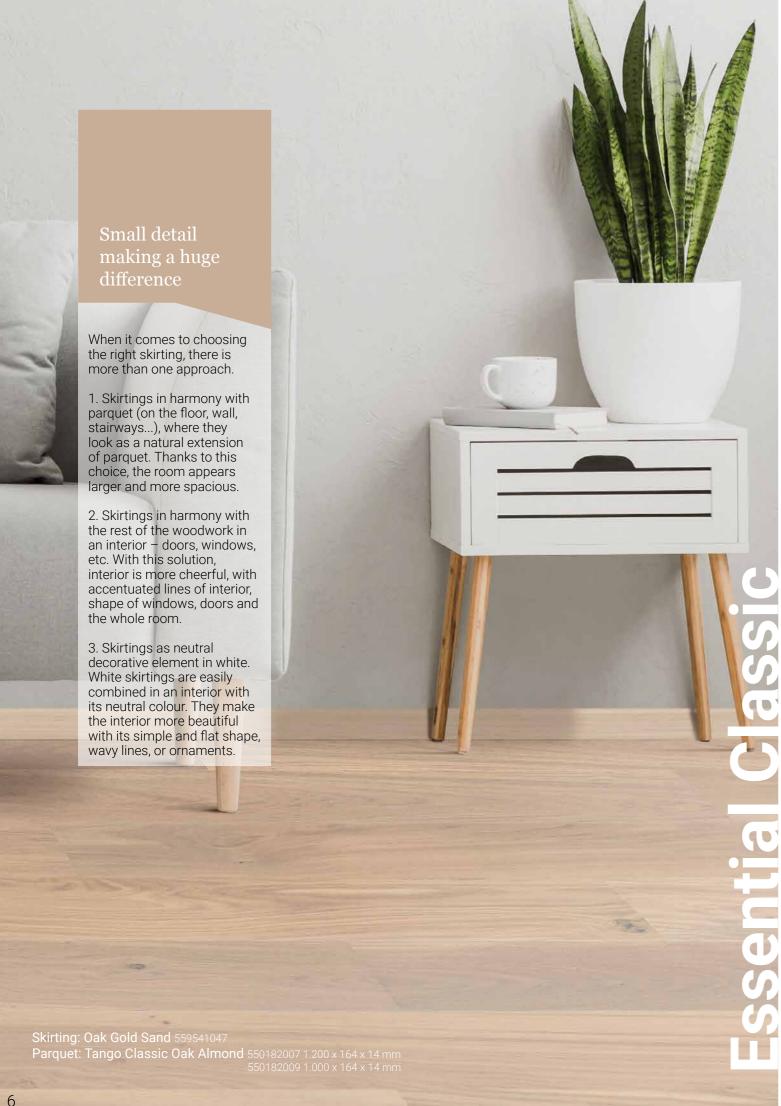

# Accessories range

WOOD

# Skirting range

Wood, as an element in interior design subtly brings nature indoors. Although there are differences among wood species and various designs, parquet and skirtings are usually easy to combine with other elements of interior.