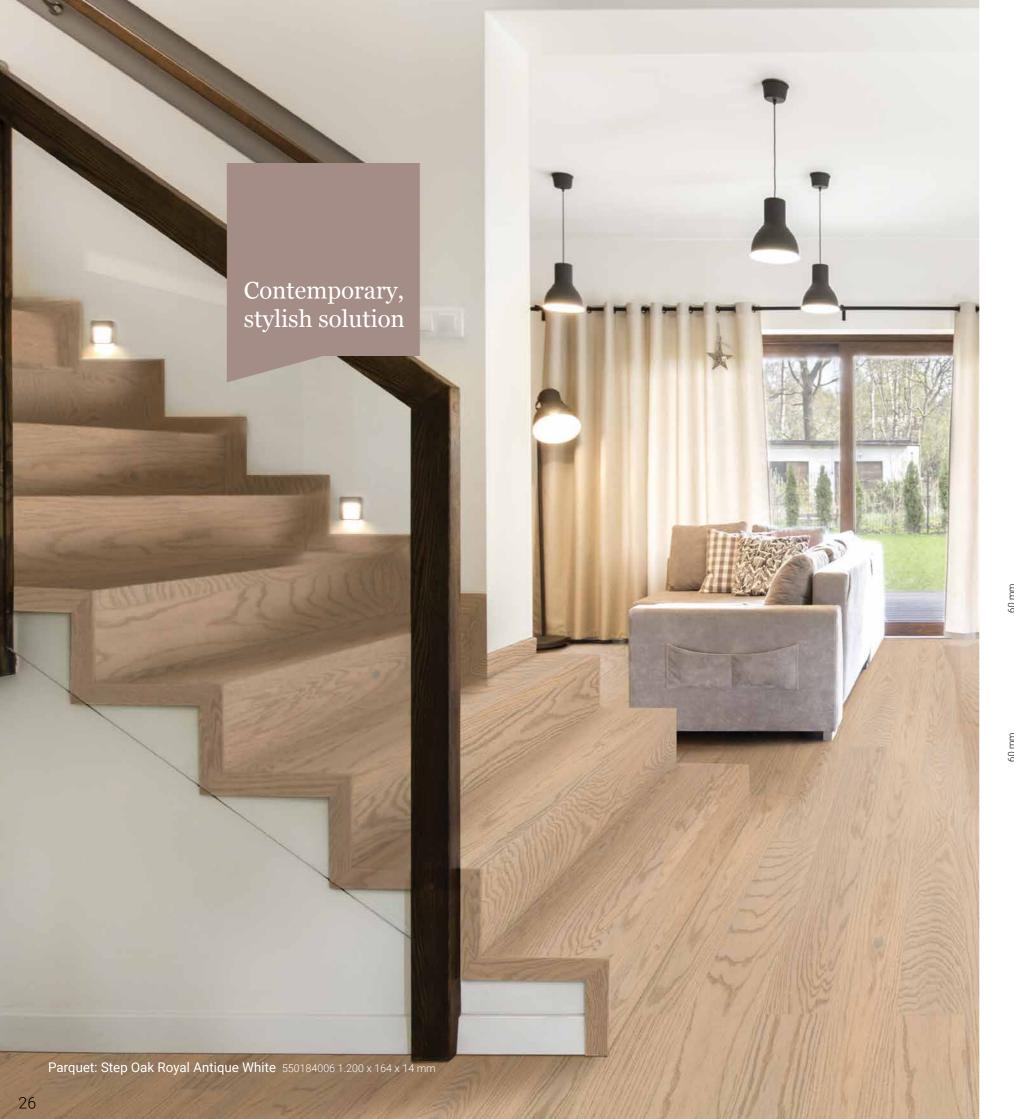

# Stair solutions

Elegant and minimalist, our collection of stair nosings offers the optimal solution for contemporary, stylish environments, thanks to its perfect colour match with our selected exclusive wood designs.