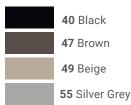

# CO-EXTRUDED VINYL INSERT 💥

40 BLACK: Insert contrasts with colors 01, 21, 24, 28, 29, 31, 32, 38, 48, 55, 71, TA4, TA6, TB1

47 BROWN: Insert contrasts with colors 09, 11, 22, 45, 49, 80, TA8

**49 Beige:** Insert contrasts with colors 44, 47, 63, 76, 167, 283

55 Silver Grey: Insert contrasts with colors 18, 20, 40, 86