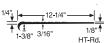

## **VINYL STAIR TREADS**

## **VINYL TREADS**













## VINYL TREADS FOR THE VISUALLY IMPAIRED



HEAVY DUTY SQUARE NOSE VISUALLY IMPAIRED @ \* @ (VIHD)



SAFE-T-RIB SQUARE NOSE VISUALLY IMPAIRED © 💥 🚳



SAFE-T-RIB ROUND NOSE VISUALLY IMPAIRED (VIHT)



# **SPECIALTY APPLICATIONS & ACCESSORIES**



**RUBBER LANDING TILE** FOR USE WITH VINYL STAIR TREADS

All tiles available in 24" x 24". Smooth is also available in 12" x 12". All tile textures can be used as landing tile.

# **HEAVY DUTY (HD)**

(ST)



SAFE-T-RIB® (HT)

SERVICE WEIGHT (ST)

# GRIT TAPE COLOR +





**BROWN:** Grit Tape contrasts with colors 09, 11, 22, 45, 49.80.TA8

**GREY:** Grit Tape contrasts with colors 08, 18, 20, 40, 86

**TAN:** Grit Tape contrasts with colors 44, 47, 63, 76, 167, 283

YELLOW: Grit Tape available by special order WHITE Grit Tape available by