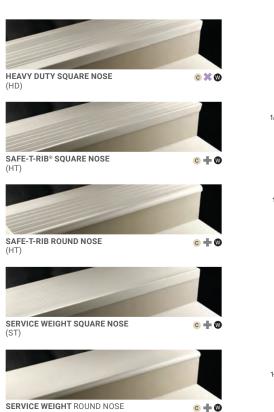

## **VINYL STAIR TREADS**

## **VINYL TREADS**













## VINYL TREADS FOR THE VISUALLY IMPAIRED



HEAVY DUTY SQUARE NOSE VISUALLY IMPAIRED @ \* @ (VIHD)



SAFE-T-RIB SQUARE NOSE VISUALLY IMPAIRED © 💥 🚳



SAFE-T-RIB ROUND NOSE VISUALLY IMPAIRED (VIHT)



# **SPECIALTY APPLICATIONS & ACCESSORIES**



**RUBBER LANDING TILE** FOR USE WITH VINYL STAIR TREADS

All tiles available in 24" x 24". Smooth is also available in 12" x 12". All tile textures can be used as landing tile.

# **HEAVY DUTY (HD)**

(ST)



SAFE-T-RIB® (HT)

SERVICE WEIGHT (ST)

# GRIT TAPE COLOR +





**BROWN:** Grit Tape contrasts with colors 09, 11, 22, 45, 49.80.TA8

**GREY:** Grit Tape contrasts with colors 08, 18, 20, 40, 86

**TAN:** Grit Tape contrasts with colors 44, 47, 63, 76, 167, 283

YELLOW: Grit Tape available by special order WHITE Grit Tape availa