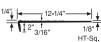

## **VINYL STAIR TREADS**

## **VINYL TREADS**













## VINYL TREADS FOR THE VISUALLY IMPAIRED



HEAVY DUTY SQUARE NOSE VISUALLY IMPAIRED @ \* @ (VIHD)



SAFE-T-RIB SQUARE NOSE VISUALLY IMPAIRED © 💥 🚳



SAFE-T-RIB ROUND NOSE VISUALLY IMPAIRED (VIHT)



# **SPECIALTY APPLICATIONS & ACCESSORIES**



**RUBBER LANDING TILE** FOR USE WITH VINYL STAIR TREADS

All tiles available in 24" x 24". Smooth is also available in 12" x 12". All tile textures can be used as landing tile.

# **HEAVY DUTY (HD)**

(ST)



SAFE-T-RIB® (HT)

SERVICE WEIGHT (ST)

# GRIT TAPE COLOR +





**BROWN:** Grit Tape contrasts with colors 09, 11, 22, 45, 49.80.TA8

**GREY:** Grit Tape contrasts with colors 08, 18, 20, 40, 86

**TAN:** Grit Tape contrasts with colors 44, 47, 63, 76, 167, 283

YELLOW: Grit Tape available by special order WHITE Grit Tape available