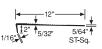

# **HEAVY DUTY (HD)**

(ST)

SAFE-T-RIB® (HT)

SERVICE WEIGHT (ST)

## Sizes/Available Lengths