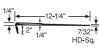

## **VINYL STAIR TREADS**

## **VINYL TREADS**













## VINYL TREADS FOR THE VISUALLY IMPAIRED



HEAVY DUTY SQUARE NOSE VISUALLY IMPAIRED @ \* @ (VIHD)



SAFE-T-RIB SQUARE NOSE VISUALLY IMPAIRED © 💥 🚳



SAFE-T-RIB ROUND NOSE VISUALLY IMPAIRED (VIHT)



# **SPECIALTY APPLICATIONS & ACCESSORIES**



**RUBBER LANDING TILE** FOR USE WITH VINYL STAIR TREADS

All tiles available in 24" x 24". Smooth is also available in 12" x 12". All tile textures can be used as landing tile.

# **HEAVY DUTY (HD)**

(ST)



SAFE-T-RIB® (HT)

SERVICE WEIGHT (ST)

# GRIT TAPE COLOR +





**BROWN:** Grit Tape contrasts with colors 09, 11, 22, 45, 49.80.TA8

**GREY:** Grit Tape contrasts with colors 08, 18, 20, 40, 86

**TAN:** Grit Tape contrasts with colors 44, 47, 63, 76, 167, 283

YELLOW: Grit Tape available by special order WHITE Grit Tape availabl