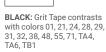

# GRIT TAPE COLOR +

**BROWN:** Grit Tape contrasts with colors 09, 11, 22, 45, 49.80.TA8

**GREY:** Grit Tape contrasts with colors 08, 18, 20, 40, 86

**TAN:** Grit Tape contrasts with colors 44, 47, 63, 76, 167, 283