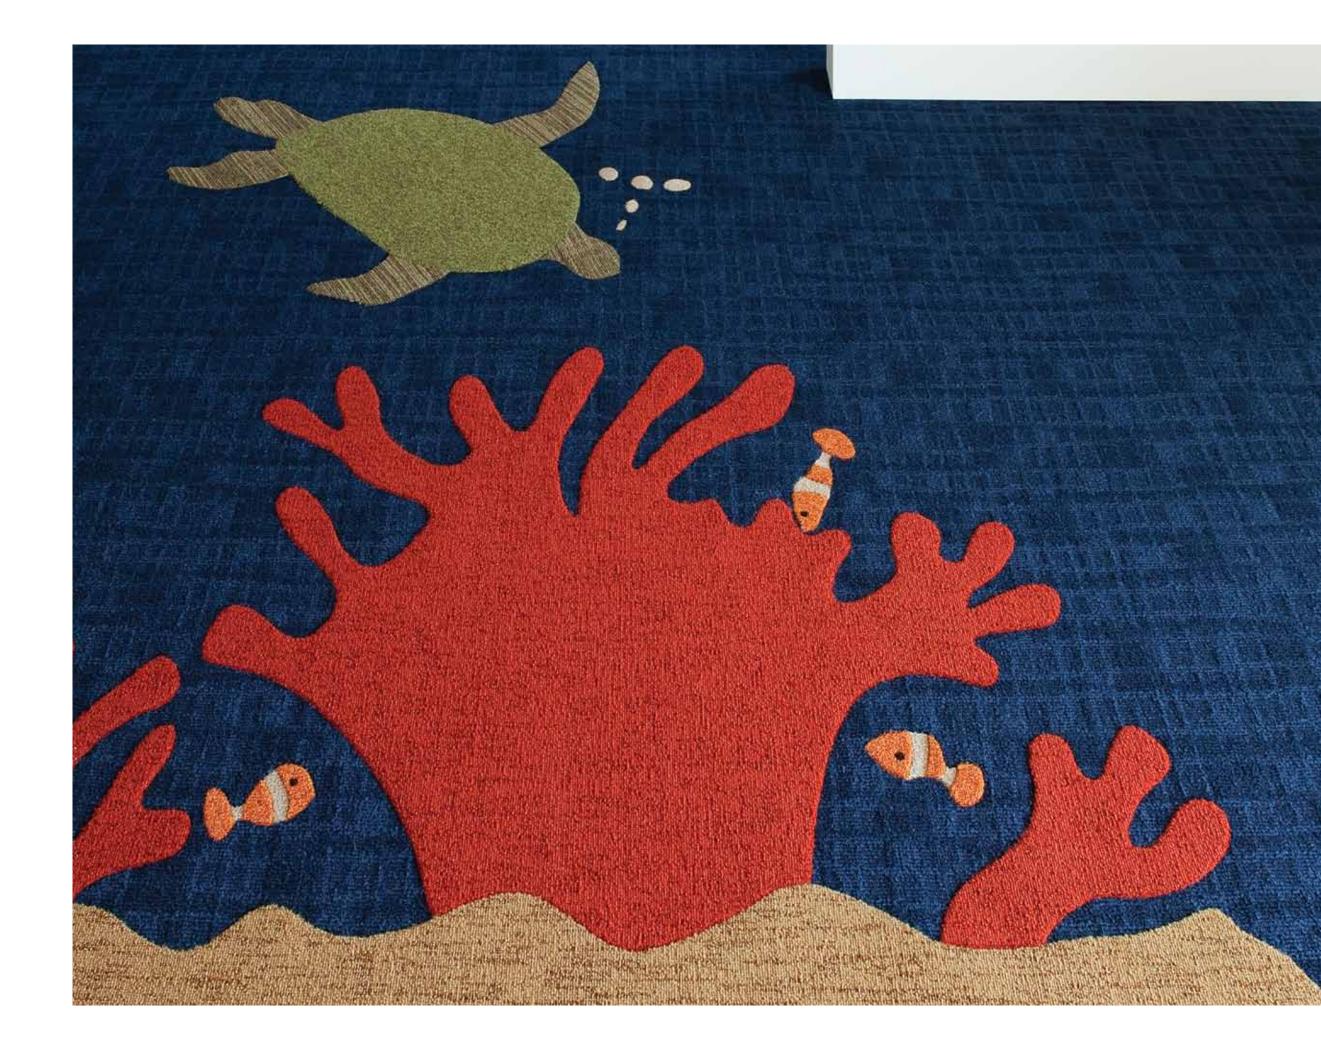

#### CORAL REEF

- 1. Intersection/Lago 01880/37011
- 2. Plexus Colour II/French Almond 02875/18514
- 3. Plexus Colour II/Lotus Leaf 02875/18535
- 4. Atoll/Privet 03333/13204
- 5. Linu Strata II/Torrid 02723/60527
- 6. Linu Strata II/Chamois 02723/60505
- 7. Plexus Colour II/Orange Julius 02875/18553
- 8. Plexus Accents II/Black Onyx 05112/60017