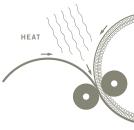

### Powerbond®

26

Since 1967 Powerbond has been recognized for its durability through proven performance.

Powerbond DNA consists of a heterogeneous construction of nylon and closed-cell cushion that are "Powerbonded" together through heat and pressure. This technology creates hybrid resilient sheet flooring that is beautiful and durable.

HYBRID RESILIENT SHEET FLOORCOVERING

Heat and pressure "Powerbond" the wear layer to the closed-cell cushion, producing a floorcovering that is integral and inseparable

Designed for even the heaviest of foot or roller traffic, the closedcell cushion technology allows Powerbond to keep its resiliency through continued wear.