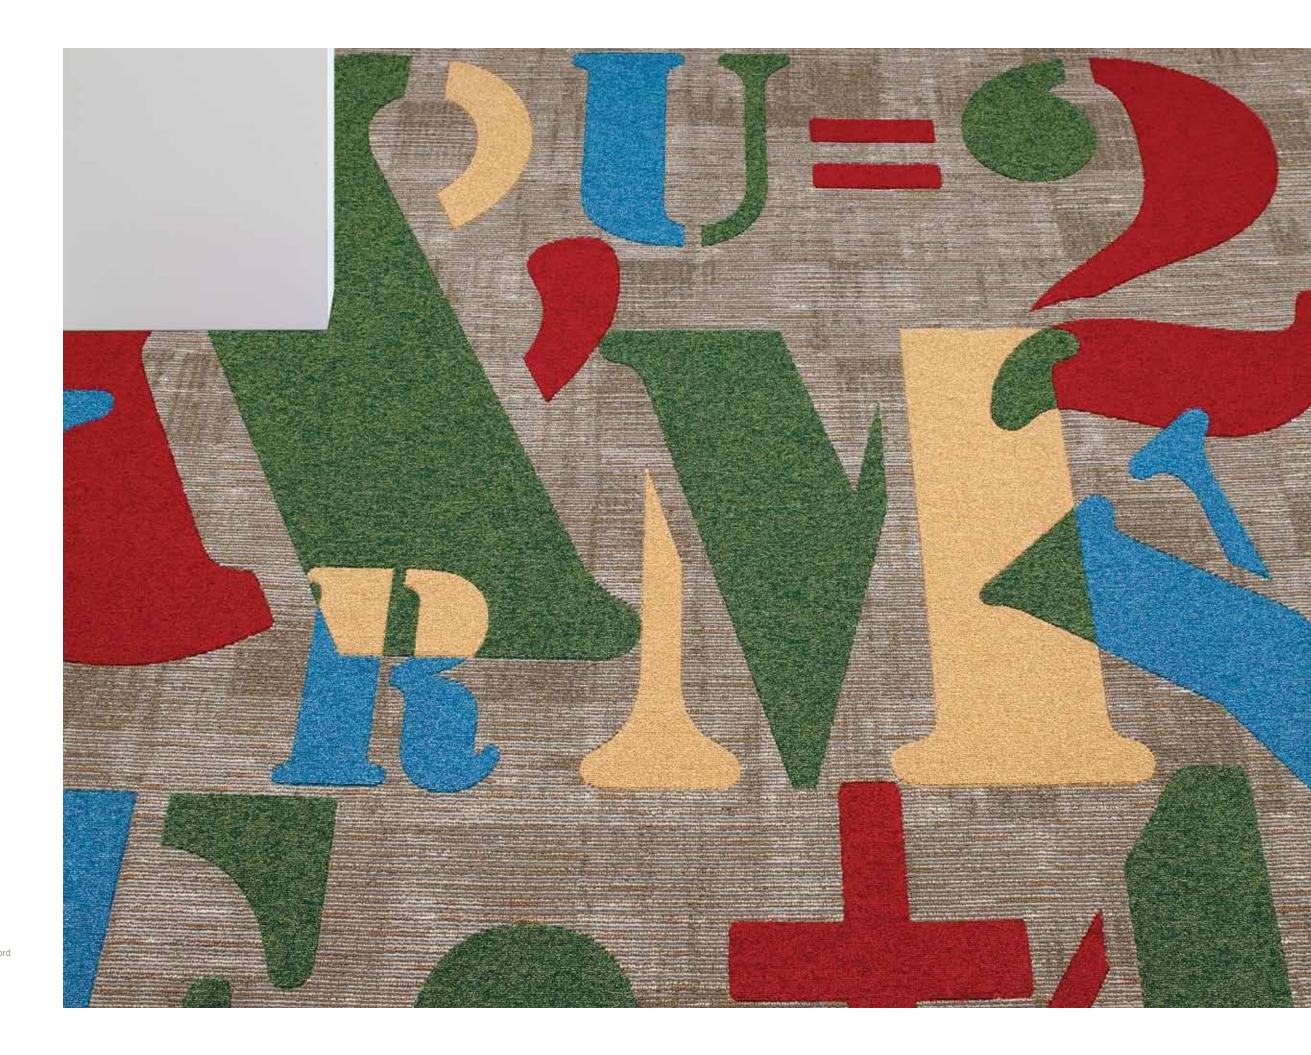

# Alphabet

16

**PRODUCT SHOWN:** Aftermath II Plexus Colour II

DESIGN: Martha Fox, Christie Giemza, Sharon Crawford Cherry Huffman Architects (*Raleigh, NC*)

#### INLAY 1

INLAY 2

2

13

3

5

1. Plexus Colour II/Lapis Lazuli 02875/18546

2. Plexus Colour II/Rain Forest 02875/18529

5. Plexus Colour II/Dusty Lilac 02875/18542

3. Linu Strata II/Salsa 02723/60507

4. Median/Spring 02813/30509

INLAY 3

1

2

1. Median/Jungle 02813/30510

SOLAR SYSTEM

2. Linu Strata II/Beachcomber 02723/60503

3. Plexus Colour II/Copper Mtn. 02875/18520

INLAY 4

1. Plexus Colour II/Red Hot 02875/18538 2. Linu Strata II/Torrid 02723/60527 3. Plexus Colour II/Key Lime 02875/18531 4. Plexus Colour II/Purple Haze 02875/18543 5. Plexus Colour II/Gold Rush 02875/18522 6. Plexus Colour II/Capri Isle 02875/18528