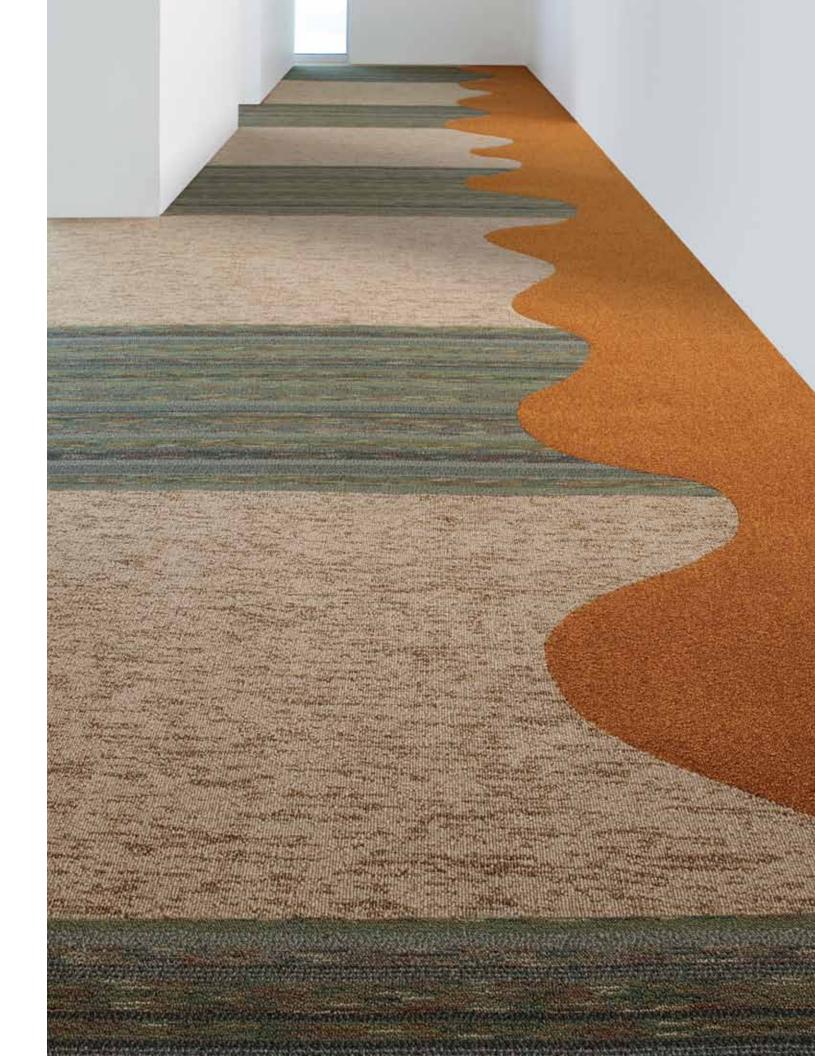

### Inlays

01

Powerbond has opened the doors for thousands of designers with the ability to seamlessly inlay the product within the product to create any flooring design. From large design ideas to beautifully created way-finding designs, Powerbond inlays offer design capabilities perfect for any market segment.

Inlays are created by the architect, designer or owner as part of the floor design and inlayed on site by the flooring contractor. There are no unsightly seams because all inlays are permanently welded together. The textile wear layer eliminates unsightly seaming compounds for a crisp, clean design. Only Powerbond brings you this innovative design option.