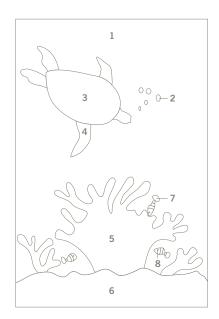

22

PRODUCT SHOWN: Intersection Atoll Linu Strata II Plexus Colour II Plexus Accents II

DESIGN: Raelene Barress Tandus Flooring Designs

#### CORAL REEF

- 1. Intersection/Lago 01880/37011
- 2. Plexus Colour II/French Almond 02875/18514
- 3. Plexus Colour II/Lotus Leaf 02875/18535
- 4. Atoll/Privet 03333/13204
- 5. Linu Strata II/Torrid 02723/60527
- 6. Linu Strata II/Chamois 02723/60505
- 7. Plexus Colour II/Orange Julius 02875/18553
- 8. Plexus Accents II/Black Onyx 05112/60017