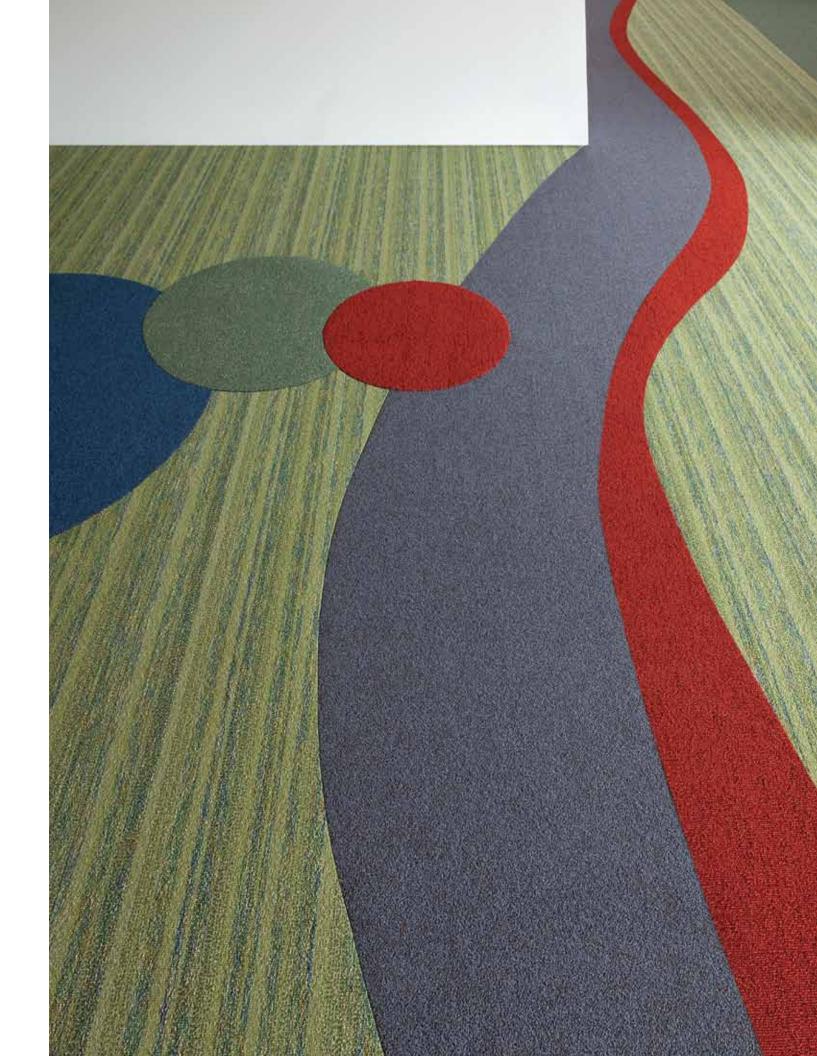

### Inlays

01

Powerbond has opened the doors for thousands of designers with the ability to seamlessly inlay the product within the product to create any flooring design. From large design ideas to beautifully created way-finding designs, Powerbond inlays offer design capabilities perfect for any market segment.

Inlays are created by the architect, designer or owner as part of the floor design and inlayed on site by the flooring contractor. There are no unsightly seams because all inlays are permanently welded together. The textile wear layer eliminates unsightly seaming compounds for a crisp, clean design. Only Powerbond brings you this innovative design option.

02

**PRODUCT SHOWN:** Plexus Colour II Linu Strata II Median

**DESIGN:** Lynne Manning, Coury Cunningham Manning Design Group *(Garner NC)* 

04

**PRODUCT SHOWN:** District Plexus Colour II

06

**PRODUCT SHOWN:** Linu Strata II Median Plexus Colour II