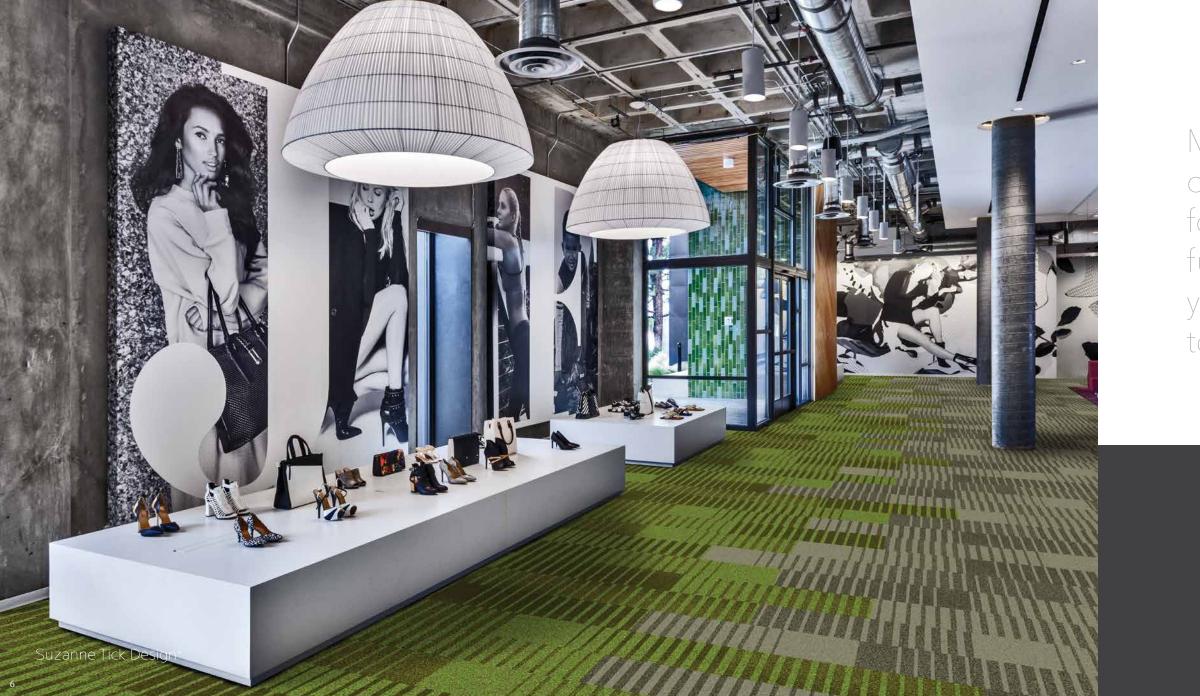

### DOT MATRIX

Submerge • 9"x36", Herringbone Azuline • 9"x36", Herringbone Circuitboard • 9"x36", Herringbone Magnetized • 9"x36", Herringbone Solder • 9"x36", Herringbone

Suzanne Tick Design™

Modular flooring has more capabilities than ever before to form flooring designs that are both functional and inspirational. So let your imagination loose, find your tools and let's create.