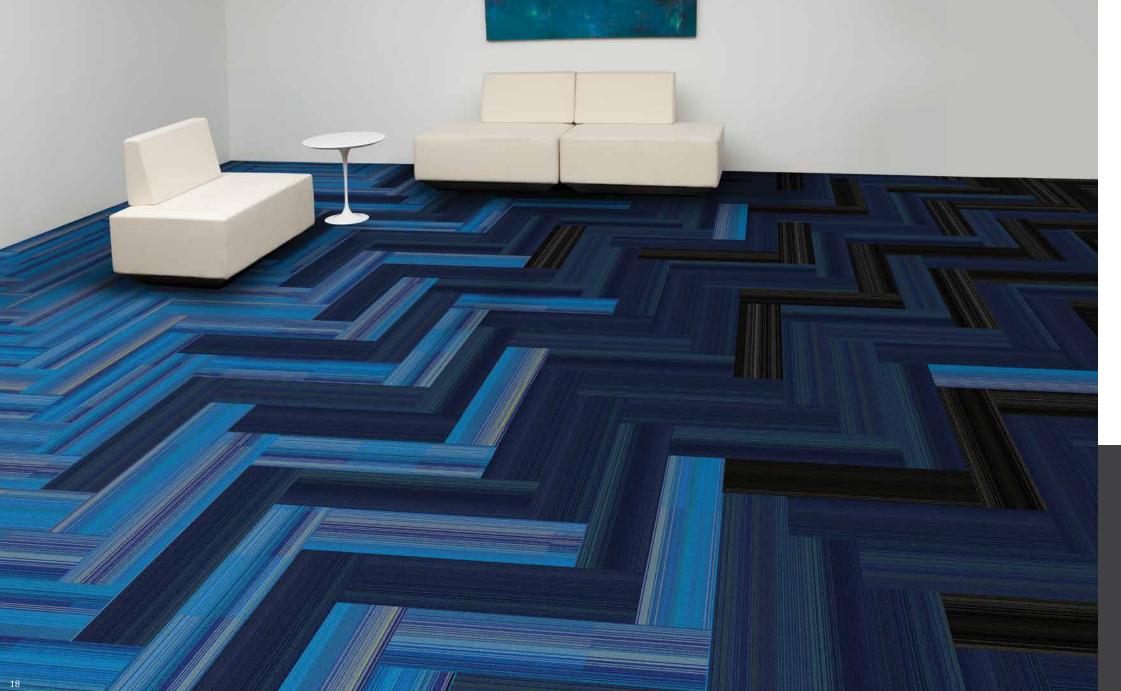

### WINWOOD

Coastal Fog • 9"x36" Quartzite Mood • 9"x36"

### MET

Persimmon • 9"x36 Suzanne Tick Design"