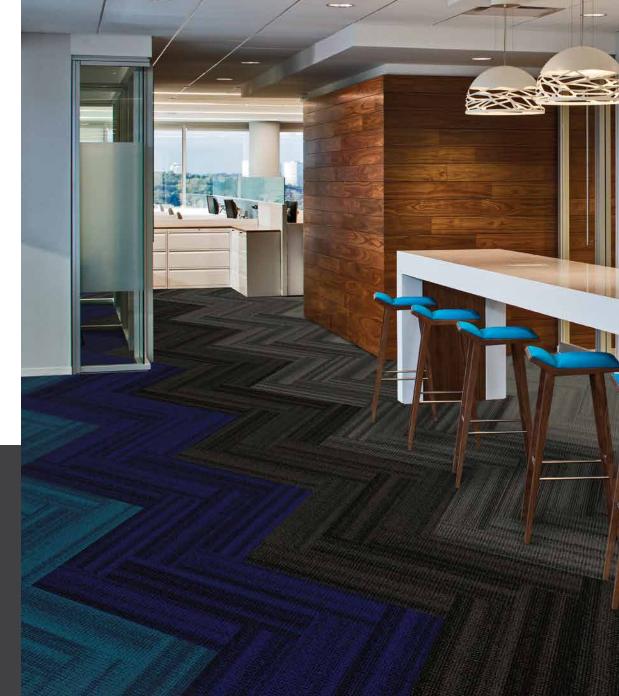

## Color, pattern and texture variations can set apart spaces without barriers.

# Create efficient traffic flow through spaces by designing wayfinding with planks.

Black Aluminium • 9"x36", Horizontal Ashlar, Quarter Dropped Spray Bloom • 9"x36", Horizontal Ashlar, Quarter Dropped