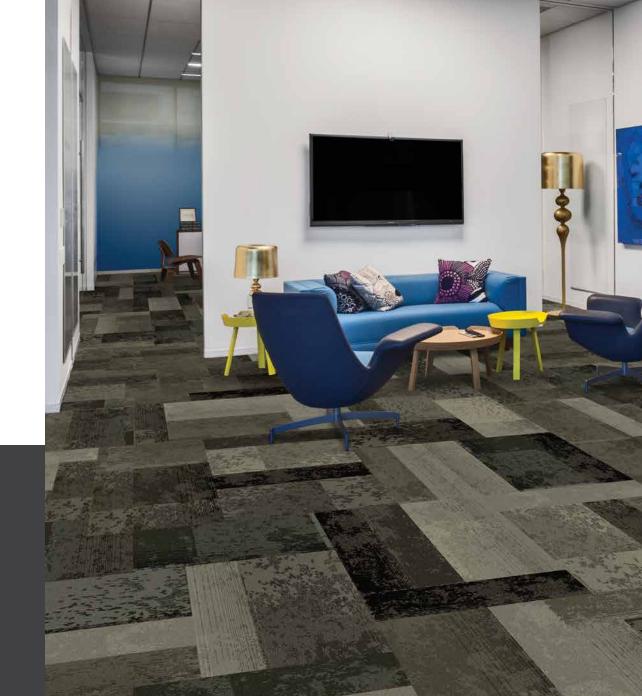

### WINWOOD

Coastal Fog • 9"x36" Quartzite Mood • 9"x36"

### MET

Persimmon • 9"x36 Suzanne Tick Design"