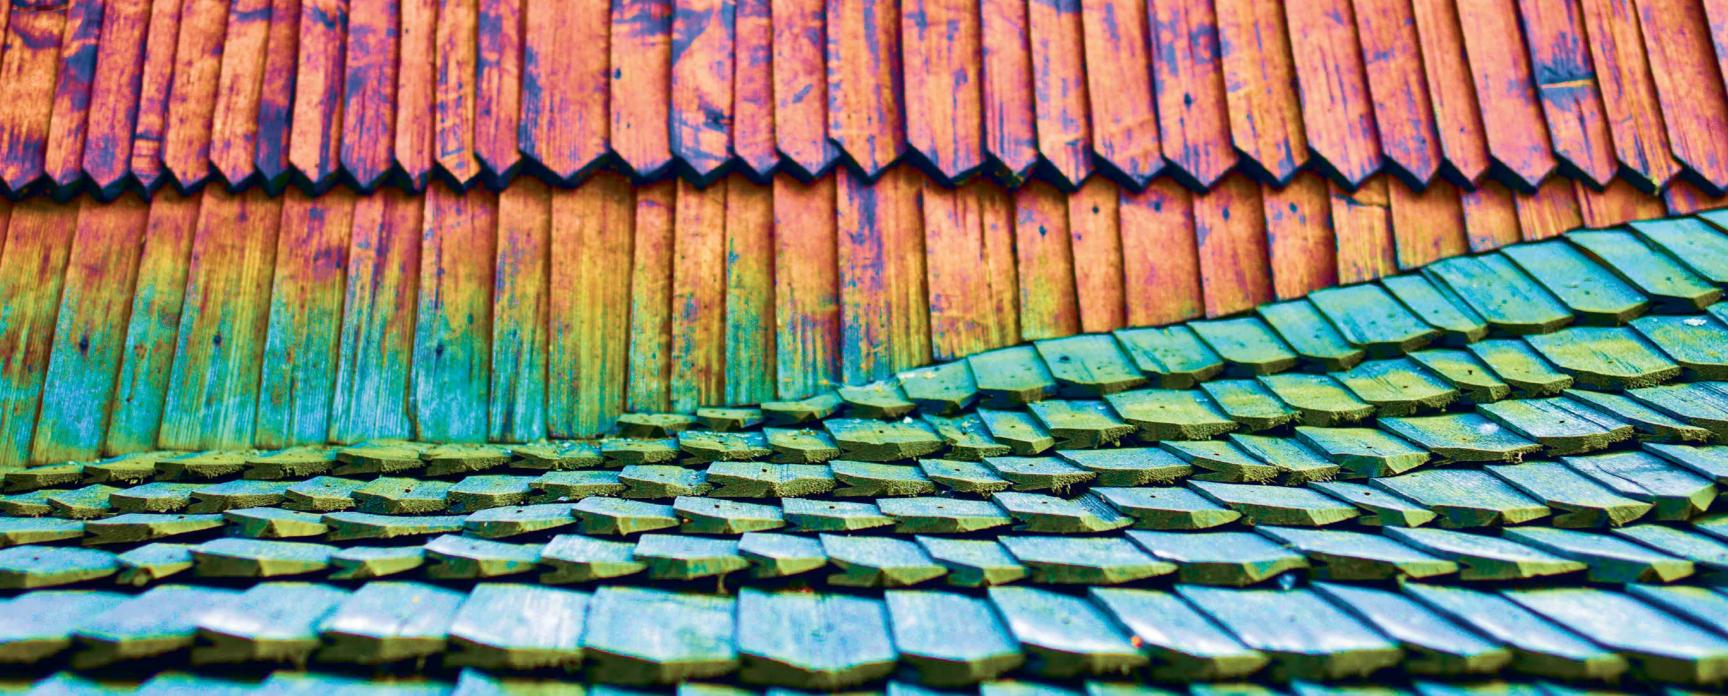

> HALFTONE Fluorescent • 9° x36°, Vertical Ashlar Silver Halide • 9° x36°, Vertical Ashlar