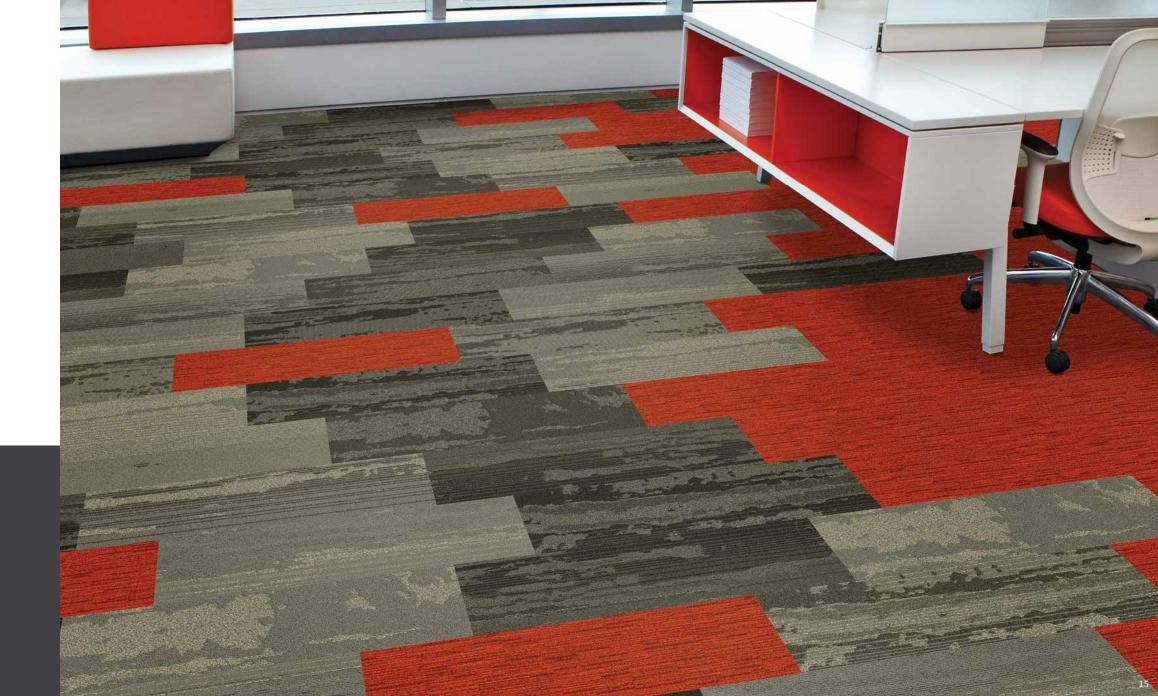

# Create efficient traffic flow through spaces by designing wayfinding with planks.

Black Aluminium • 9"x36", Horizontal Ashlar, Quarter Dropped Spray Bloom • 9"x36", Horizontal Ashlar, Quarter Dropped