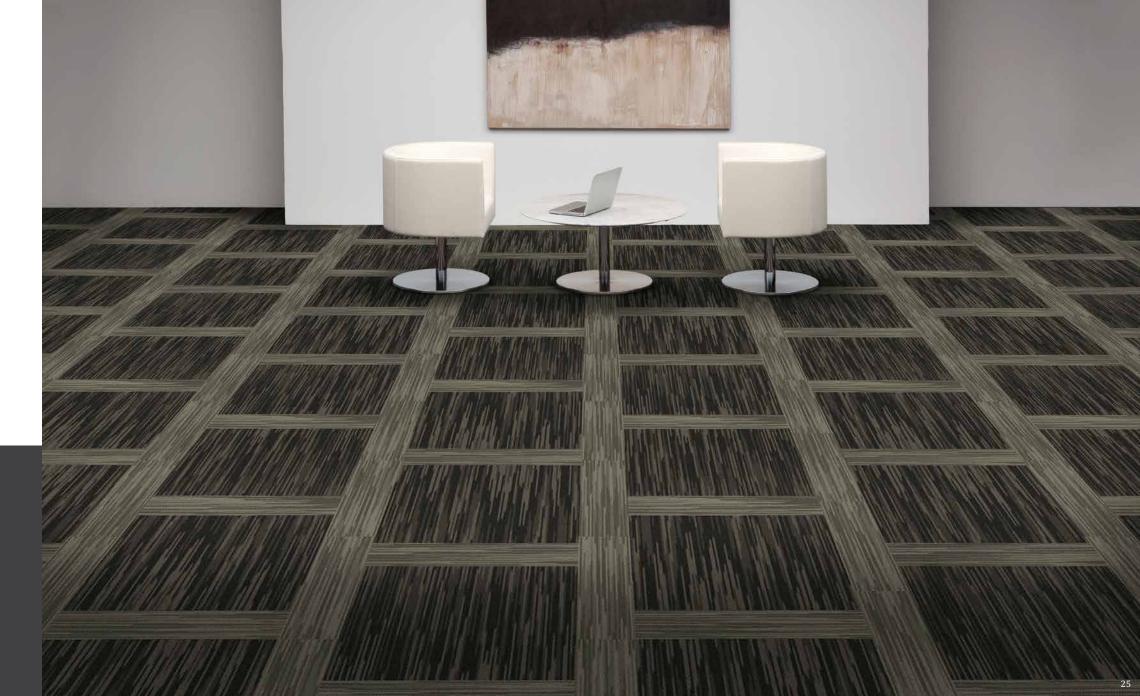

Suzanne Tick Design"



# The 9"x36" plank allows for greater flexibility in designing the floor plane.

HAYWIRE

R&B ● 9°x36°, Herringbone Light Rock ● 9°x36°, Herringbone







Seahorse • 9"x36



## Color, pattern and texture variations can set apart spaces without barriers.

### WINWOOD

Coastal Fog • 9"x36" Quartzite Mood • 9"x36"

### MET

Persimmon • 9"x36 Suzanne Tick Design"









## Our 9"x36" planks, along with other modular tile sizes, are quick and easy to install with TandusTape+<sup>™</sup>.

### LLANO FIRMA II

Nocturne • 9" x36", Vertical Ashla

Suzanne Tick Design"

### AVAN

Deconstructed • 9" x 36", Vertical Ashlar



# A change in direction can sometimes provide a new perspective.

Combine sizes for variations in pattern designs. 9"x36", 18"x36", 24"x24", 36"x36"



### ELEMENT

Seattle Haze • 24"x24" December Light • 9"x36



# Create efficient traffic flow through spaces by designing wayfinding with planks.

Black Aluminium • 9"x36", Horizontal Ashlar, Quarter Dropped Spray Bloom • 9"x36", Horizontal Ashlar, Quarter Dropped



# Design is an opportunity to continue telling the story, not just to sum everything up.

TATE LINDEN

### FACTORY FLOOR I

Silver Studio • 9"x36", Vertical Ashlar

ilver Studio • 9" x36", Vertical Ashlar



# Design is a plan for arranging elements in such a way as to best accomplish a particular purpose.

CHARLES EAMES

DV8 Peace Frog • 9"x36 Our plank size options come with **ethos**<sup>®</sup> backing, a PVC-alternative made from the film in postconsumer windshields and safety glass.

ethos<sup>®</sup> planks have 27-52