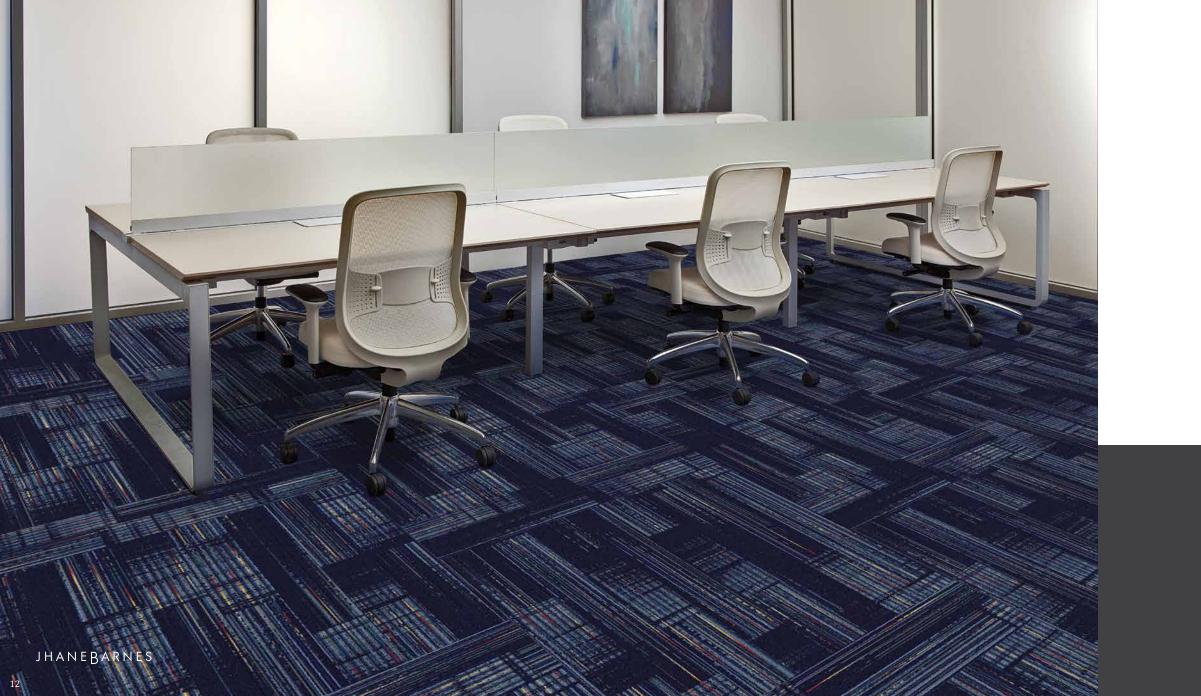

### WINWOOD

Coastal Fog • 9"x36" Quartzite Mood • 9"x36"

### MET

Persimmon • 9"x36 Suzanne Tick Design"