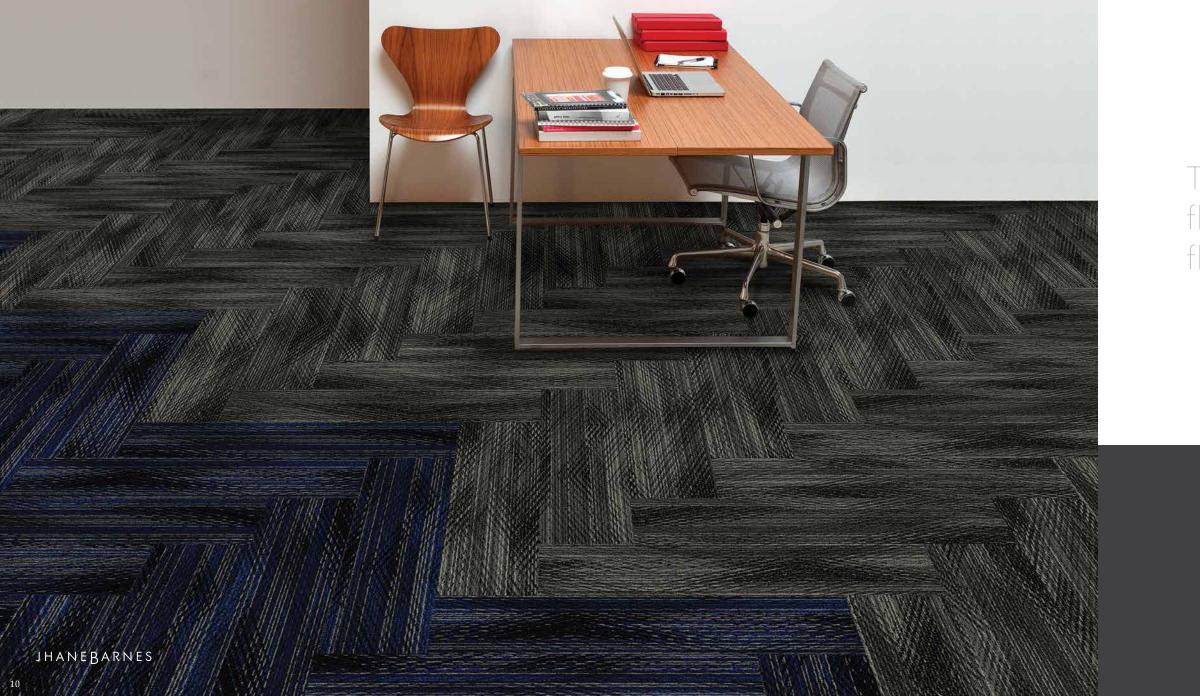

# The 9"x36" plank allows for greater flexibility in designing the floor plane.

HAYWIRE

R&B ● 9°x36°, Herringbone Light Rock ● 9°x36°, Herringbone

Seahorse • 9"x36