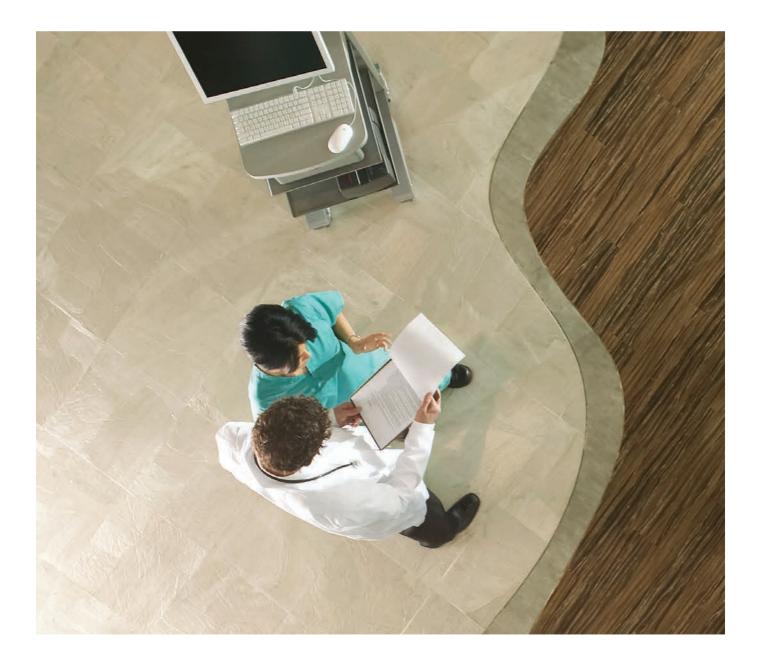

## The healing process can be greatly enhanced in an environment that is designed to provide an atmosphere of comfort and care.

Tandus Centiva's high-performance LVT (luxury vinyl tile) meets the unique flooring demands found in healthcare environments. It is thoughtfully designed and easily maintained. With an extensive range of designs, sizes and surface textures, our LVT products work in tandem with our Powerbond<sup>®</sup>, Freeform<sup>®</sup>, Modular, Broadloom and Woven products.

#### Benefits of LVT

- Design capabilities allow for greater customization and wayfinding
- Standard wear layer thickness of up to 32 mils provides superior performance and durability
- Ease of cleanability and maintenance (no topical finish required)
- Excellent rollability allows ease of movement of beds, wheelchairs and medical equipment
- Nonporous surface resistant to stains
- Durable construction resists indentations
- American manufacturing facilities provide shorter lead times and decrease transportation costs
- Easy installation and replacement
- Extended Commercial Wear Warranty ensures superior performance
- FloorScore<sup>®</sup> certified for improved indoor air quality
- Contributes to LEED credits
- NSF/ANSI 332 Gold Certification Contour & Victory
- Quickship available for over 50 products that can ship in as little as two business days