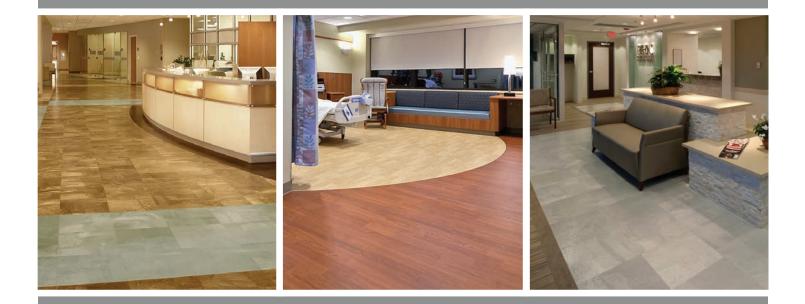

## The healing process can be greatly enhanced in an environment that is designed to provide an atmosphere of comfort and care.

Tandus Centiva's high-performance LVT (luxury vinyl tile) meets the unique flooring demands found in healthcare environments. It is thoughtfully designed and easily maintained. With an extensive range of designs, sizes and surface textures, our LVT products work in tandem with our Powerbond<sup>®</sup>, Freeform<sup>®</sup>, Modular, Broadloom and Woven products.

#### Benefits of LVT

- Design capabilities allow for greater customization and wayfinding
- Standard wear layer thickness of up to 32 mils provides superior performance and durability
- Ease of cleanability and maintenance (no topical finish required)
- Excellent rollability allows ease of movement of beds, wheelchairs and medical equipment
- Nonporous surface resistant to stains
- Durable construction resists indentations
- American manufacturing facilities provide shorter lead times and decrease transportation costs
- Easy installation and replacement
- Extended Commercial Wear Warranty ensures superior performance
- FloorScore<sup>®</sup> certified for improved indoor air quality
- Contributes to LEED credits
- NSF/ANSI 332 Gold Certification Contour & Victory
- Quickship available for over 50 products that can ship in as little as two business days