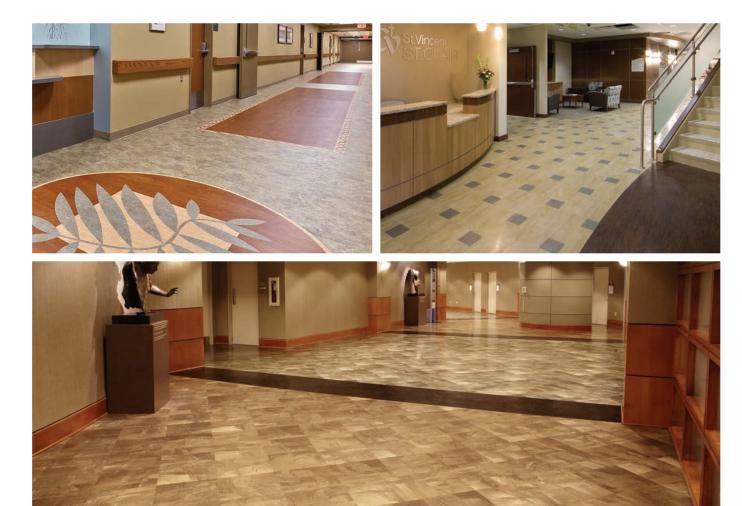

## The healing process can be greatly enhanced in an environment that is designed to provide an atmosphere of comfort and care.

Tandus Centiva's high-performance LVT (luxury vinyl tile) meets the unique flooring demands found in healthcare environments. It is thoughtfully designed and easily maintained. With an extensive range of designs, sizes and surface textures, our LVT products work in tandem with our Powerbond<sup>®</sup>, Freeform<sup>®</sup>, Modular, Broadloom and Woven products.

#### Benefits of LVT

- Design capabilities allow for greater customization and wayfinding
- Standard wear layer thickness of up to 32 mils provides superior performance and durability
- Ease of cleanability and maintenance (no topical finish required)
- Excellent rollability allows ease of movement of beds, wheelchairs and medical equipment
- Nonporous surface resistant to stains
- Durable construction resists indentations
- American manufacturing facilities provide shorter lead times and decrease transportation costs
- Easy installation and replacement
- Extended Commercial Wear Warranty ensures superior performance
- FloorScore<sup>®</sup> certified for improved indoor air quality
- Contributes to LEED credits
- NSF/ANSI 332 Gold Certification Contour & Victory
- Quickship available for over 50 products that can ship in as little as two business days