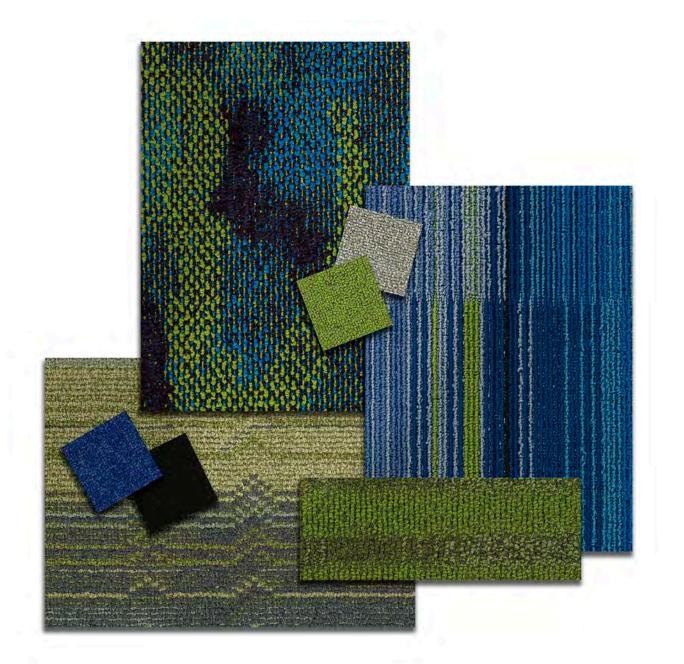

### GROUP VI

- 1. Jackson enchanted forest
- 2. Plexus Colour III LIME ZEST
- 3. Plexus Colour III BRUSHED SILVER
- 4. Evanesce **MAXIMUM BLUE**

- 5. HalfTone **fluorescent**
- 6. DV8 peace frog
- 7. Plexus Colour III dark shadow
- 8. Plexus Colour III salt river