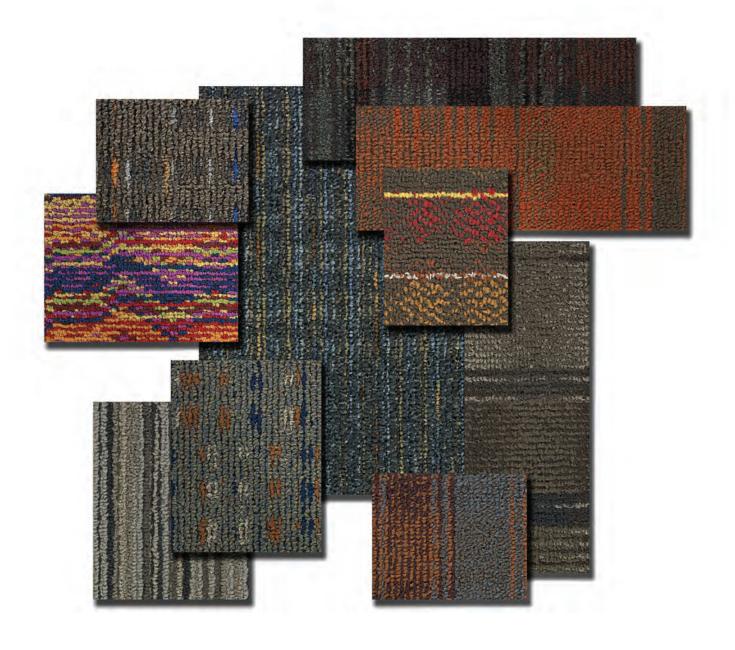

#### GROUP II

- 1.Emphasize казна\*
- 2. Glacial Striae ARCTIC SEA\*
- 3. Inline aluminum frame\*
- 4. Stack 9 тімвек
- 5. Rivet **HEEL-TOE\***
- 6. Haphazard PALOMINO

- 7. Applause skyscraper
- 8. Punctuate **TRONA**
- 9. Glacial Striae FRESH EARTH\*
- 10. Stack 9 веасн ткаіL
- 11. Accentuate icelandic

<sup>\*</sup> Only available in modular