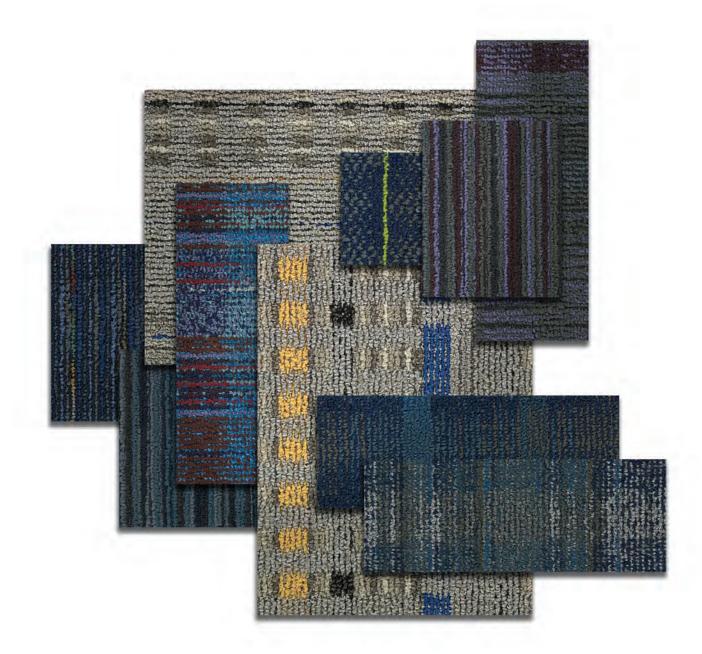

### GROUP V

- 1. Glacial Striae carbon range\*
- 6. Accentuate **EMERY STONE**
- 2. Regiment **METEOR SHOWER**
- 7. Stack 9 cityscape

3. Rivet **HIGHWIRE\*** 

- 8. Emphasize **spider silk\***
- 4. Stack 9 black aluminum
- 9. Accentuate darya

5. Rivet cirrostratus\*

10. Accentuate spider silk

<sup>\*</sup> Only available in modular