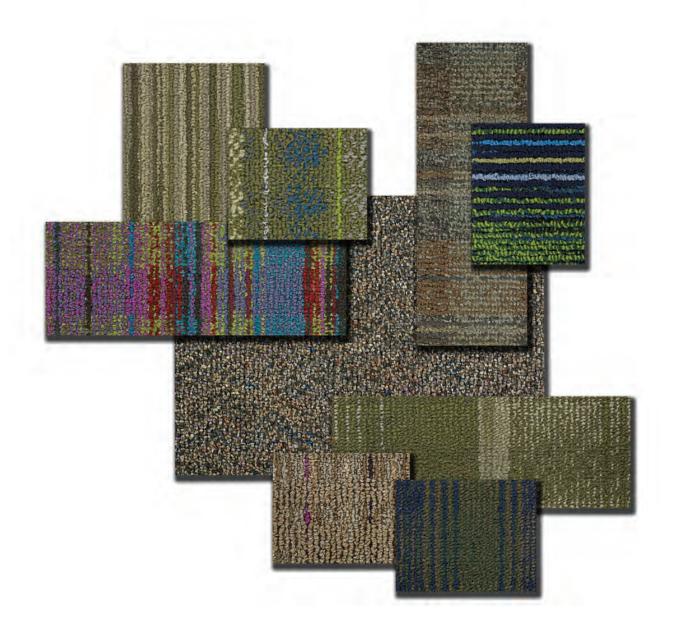

#### GROUP I

- 1. Accentuate TRONA
- 2. Paradigm **seahorse**
- 3. Stack 9 splash
- 4. Glacial Striae BERYL\*
- 5. Emphasize ткома\*

- 6. Arete beryl / arctic sea\*
- 7. Stack 9 MINERAL SPRING
- 8. Rivet blue horizon\*
- 9. Glacial Striae AMETHYST FLOE\*
- 10. Arete amethyst floe\*

<sup>\*</sup> Only available in modular