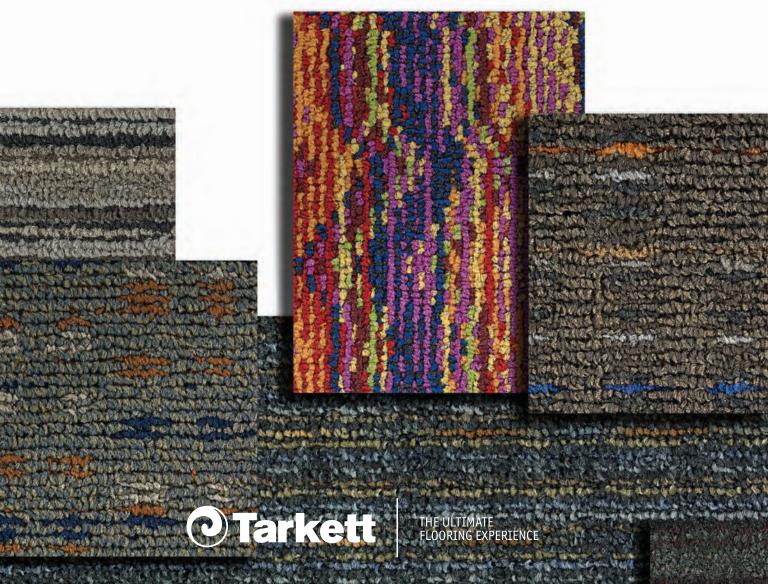

Tandus Centiva is proud to offer solutions that enhance places where we live, work, learn and heal.

All of these styles shown are available in powerbond and modular unless indicated otherwise.

#### GROUP I

- 1. Accentuate TRONA
- 2. Paradigm **seahorse**
- 3. Stack 9 splash
- 4. Glacial Striae BERYL\*
- 5. Emphasize ткома\*

- 6. Arete beryl / arctic sea\*
- 7. Stack 9 MINERAL SPRING
- 8. Rivet blue horizon\*
- 9. Glacial Striae AMETHYST FLOE\*
- 10. Arete amethyst floe\*

#### GROUP II

- 1.Emphasize казна\*
- 2. Glacial Striae ARCTIC SEA\*
- 3. Inline aluminum frame\*
- 4. Stack 9 тімвек
- 5. Rivet **HEEL-TOE\***
- 6. Haphazard PALOMINO

- 7. Applause skyscraper
- 8. Punctuate **TRONA**
- 9. Glacial Striae FRESH EARTH\*
- 10. Stack 9 веасн ткаіL
- 11. Accentuate icelandic

### GROUP III

- 1. Glacial Striae EARLY GREEN\*
- 6. Inline **downhill\***

2. Rivet peace frog\*

- 7. Arete early green\*
- 3. Stack 9 spray bloom
- 8. Stack 9 RIO GRANDE

4. Applause **mosaic** 

9. Change spray paint

### GROUP IV

- 1. Accentuate вакк сьотн
- 2. DV8 sugar shack
- 3. Paradigm PARTICOLOR
- 4. Box Study сомроѕе
- 5. Glacial Striae **ізотаире\***

- 6. Inline pennant\*
- 7. Arete fresh earth\*
- 8. Rivet cherry-flip\*
- 9. Arete clay red\*
- 10. Stack 9 burgundy road

### GROUP V

- 1. Glacial Striae carbon range\*
- 6. Accentuate **EMERY STONE**
- 2. Regiment **METEOR SHOWER**
- 7. Stack 9 cityscape

3. Rivet **HIGHWIRE\*** 

- 8. Emphasize **spider silk\***
- 4. Stack 9 black aluminum
- 9. Accentuate darya

### GROUP VI

- 1. Jackson enchanted forest
- 2. Plexus Colour III LIME ZEST
- 3. Plexus Colour III BRUSHED SILVER
- 4. Evanesce **MAXIMUM BLUE**

- 5. HalfTone **fluorescent**
- 6. DV8 peace frog
- 7. Plexus Colour III dark shadow
- 8. Plexus Colour III salt river