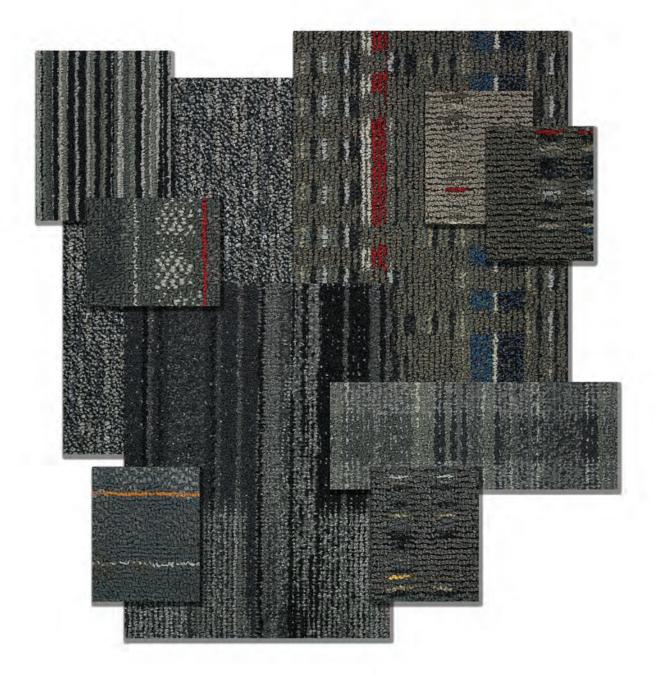

### GROUP V

- 1. Glacial Striae carbon range\*
- 6. Accentuate **EMERY STONE**
- 2. Regiment **METEOR SHOWER**
- 7. Stack 9 cityscape

3. Rivet **HIGHWIRE\*** 

- 8. Emphasize **spider silk\***
- 4. Stack 9 black aluminum
- 9. Accentuate darya

5. Rivet cirrostratus\*

10. Accentuate spider silk

<sup>\*</sup> Only available in modular