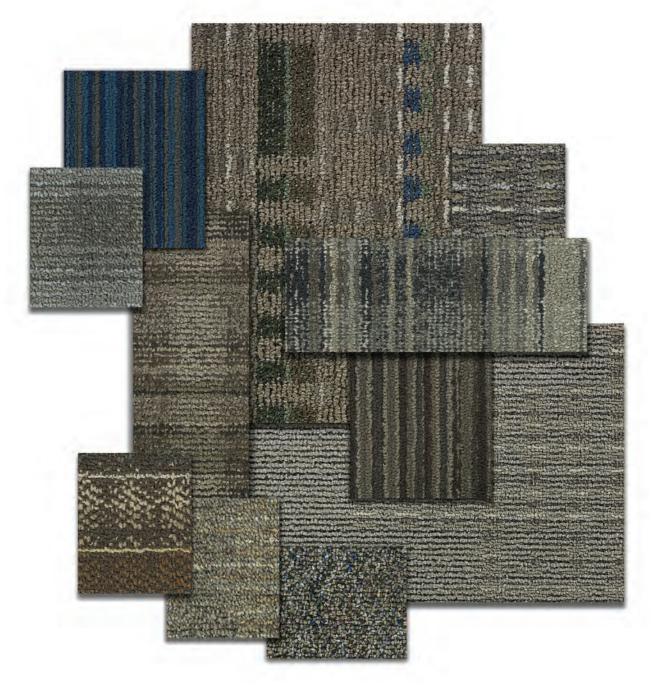

### GROUP IV

- 1. Accentuate вакк сьотн
- 2. DV8 sugar shack
- 3. Paradigm PARTICOLOR
- 4. Box Study сомроѕе
- 5. Glacial Striae **ізотаире\***

- 6. Inline pennant\*
- 7. Arete fresh earth\*
- 8. Rivet cherry-flip\*
- 9. Arete clay red\*
- 10. Stack 9 burgundy road

<sup>\*</sup> Only available in modular