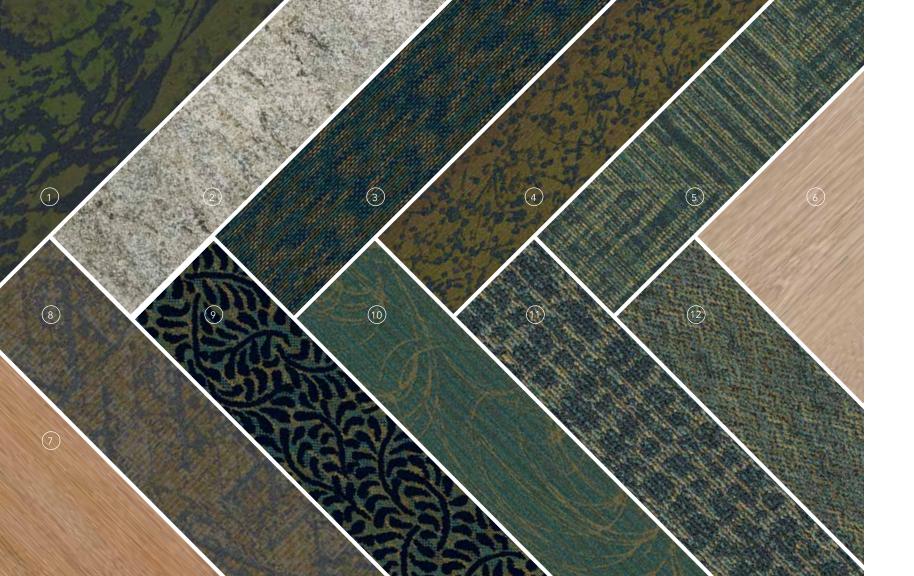

### GREEN

It's all in how you arrange the thing... the careful balance of the design is the motion.

- Andrew Wyeth

1 CALLI Aloe Vera, 2 COASTAL II Bronze Age, 3 BROCCATO Achillea, 4 GRASSCLOTH Persian Garden, 5 LIANA Aloe Vera, 6 CONTOUR® EXOTIC WOOD Brazilian Cherry, 7 CONTOUR® EXOTIC WOOD Washed Teak, 8 ALPACA II Holly, 9 VENUE® WOOD Laurel Oak, 10 YARA Ombra Ochre, 11 MERIDIA Cactus, 12 WOODRUSH Cactus