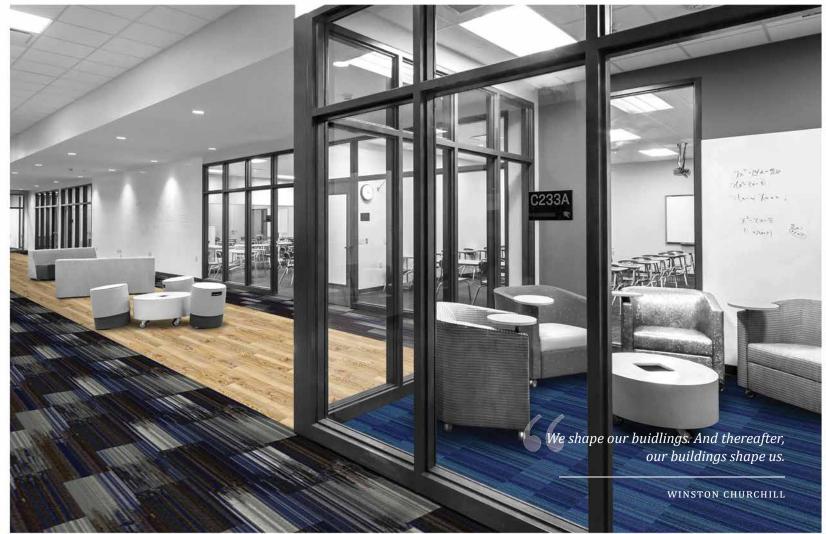

> | 0         | 0     |                  |
| ATHLETIC<br>FACILITIES   | <b>♦</b>  | •        |           |       | <b>♦</b>         |

● = BETTER ◆ = BEST



- 1 NOVA Terrestrial
- 2 MAELSTROM Steel Structure
- 3 MODERN WOOD LVT Atlantic Cherry
- 4 VENUE STONE LVT Olive
- 5 PANCHO LVT Merino
- 6 SUBSTRATE LVT Fedora
- 7 VICTORY MAGICS LVT Florentine Brass
- 8 PLEXUS COLOUR IV French Citrone
- 9 GLACIAL STRIAE Ice Fog
- 10 CANDOR Royal Sand
- 11 DV8 Grey Matters
- 12 AWRY Earl Grey







- 1 DV8 Vinyl Record
- 2 MAELSTROM Mercury Retrograde
- 3 AFTERMATH II Flannel
- 4 RAYS LVT Azure
- 5 VICTORY MAGICS LVT Sapphire
- 6 C-STAMPED LVT Ironic
- 7 VICTORY MAGICS LVT Baltic
- 8 CONSEQUENCE Mer
- 9 CROSSWORK Minerality
- 10 CANDOR Open Ocean
- 11 GRAND ASH LVT Saffron
- 12 STACK 9 Waterstone







- 1 GLACIAL STRIAE Arctic Sea
- 2 CROSSWORK Blue Hot
- 3 NOVA Hydrogen
- 4 CROSSWORK Blue Steel
- 5 VICTORY CORAL REEF LVT Aquarius
- 6 NUGRAIN LVT Sterling
- 7 NUGRAIN LVT Peacock
- 8 CHROMA LVT Catalina
- 9 CANDOR Maximum Blue
- 10 PLEXUS COLOUR IV Liberty Blue
- 11 CONSEQUENCE Blue Yonder







- 1 CHANGE II Midnight Outing
- 2 NOVA Nebula
- 3 DV8 Voltage
- 4 CLASSIC PLANK LVT European Cherry
- 5 VICTORY CORAL REEF LVT Kiwi
- 6 VICTORY CORAL REEF LVT Pearl
- 7 NUGRAIN LVT Droid
- 8 JACKSON Umber Accents
- 9 CANDOR Limerick
- 10 NUGRAIN LVT Jet
- 11 STACK 9 Spray Bloom







"The essence of interior design will always be about people and how they live. It is about the realities of what makes for an attractive, civilized, meaningful environment."

ALBERT HADLEY



## **Tandus Centiv