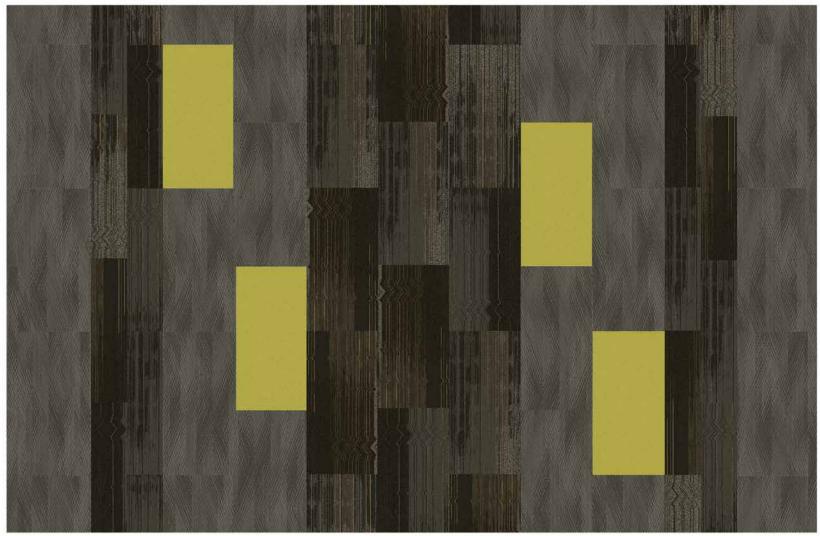

● = BETTER ◆ = BEST

- 1 NOVA Terrestrial
- 2 MAELSTROM Steel Structure
- 3 MODERN WOOD LVT Atlantic Cherry
- 4 VENUE STONE LVT Olive
- 5 PANCHO LVT Merino
- 6 SUBSTRATE LVT Fedora
- 7 VICTORY MAGICS LVT Florentine Brass
- 8 PLEXUS COLOUR IV French Citrone
- 9 GLACIAL STRIAE Ice Fog
- 10 CANDOR Royal Sand
- 11 DV8 Grey Matters
- 12 AWRY Earl Grey