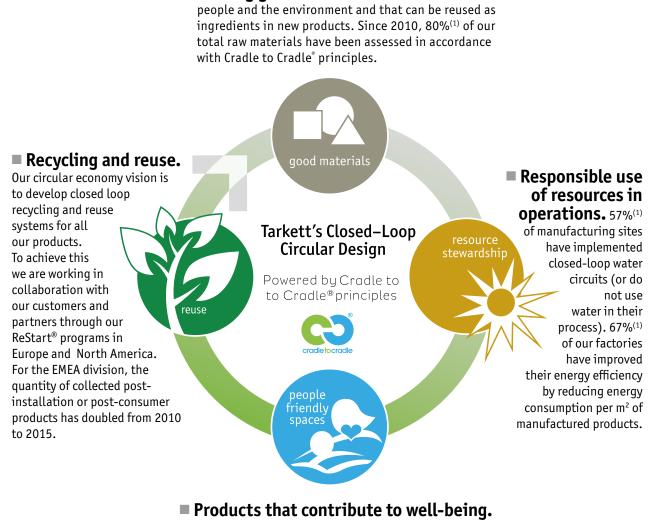

cleaning agents. They are designed for the lowest possible use of water and energy for cleaning to reduce their environmental footprint.

\*Volatile Organic Compounds

## **BUILDING A SUSTAINABLE FUTURE**

Sustainability is deeply embedded in our vision, where we aim to develop innovative flooring solutions for better living spaces, that create value for our customers and enhance their wellbeing, whilst respecting the environment.

That is why we are moving from the linear economy of take, make and dispose to a collaborative and circular economy where goods and materials are designed to be taken back, recycled, remanufactured or reused in a continuous and positive closed loop system. Our sustainable design approach focuses on four key pillars:

**Using good materials** that are safe for



At Tarkett, we have focused on reducing VOC emissions to contribute to a better indoor air quality. Our products have emissions from 10 to 100 times lower than the strictest European standards and regulations.

#### A healthy indoor environment

On average, we spend 90% of our time indoors, which is why we are committed to design better living spaces for all.

By setting the highest standards in eco-innovation, we lead the flooring industry by providing tangible environmental and health benefits to our flooring users.

For instance, we have a target to phase out all our phthalate plasticizers in our vinyl flooring ranges and replace them with alternative plasticizers by 2020. Currently, all of our European and North American sites are using phthalate-free technology\*. The phthalate-free